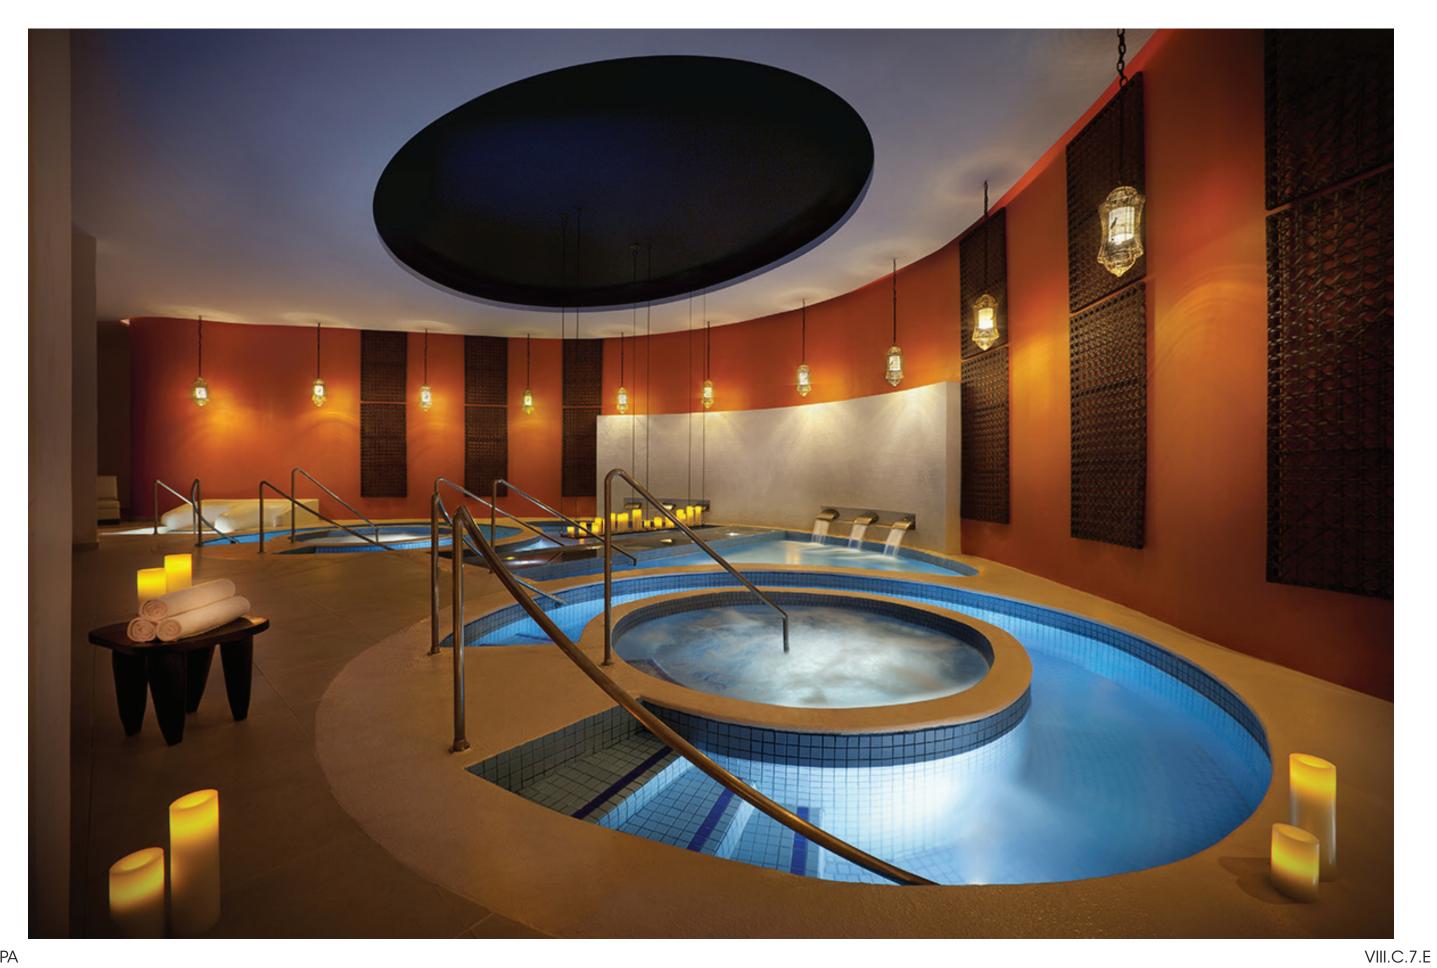

## Spa and Fitness Center

A unique feature of the Gaming Facility is the signature Hard Rock Rock Spa™ and Body Rock™ fitness center.

The Rock Spa will be approximately 2,500 square feet. The Rock Spa will feature the latest in music and sound technology, and dramatic lighting for feature walls which contrast the soft lighting in passageways and treatment rooms. Sconces, coves and niches hide light sources. Flameless candles and fire elements provide light, movement and warmth through the spa.