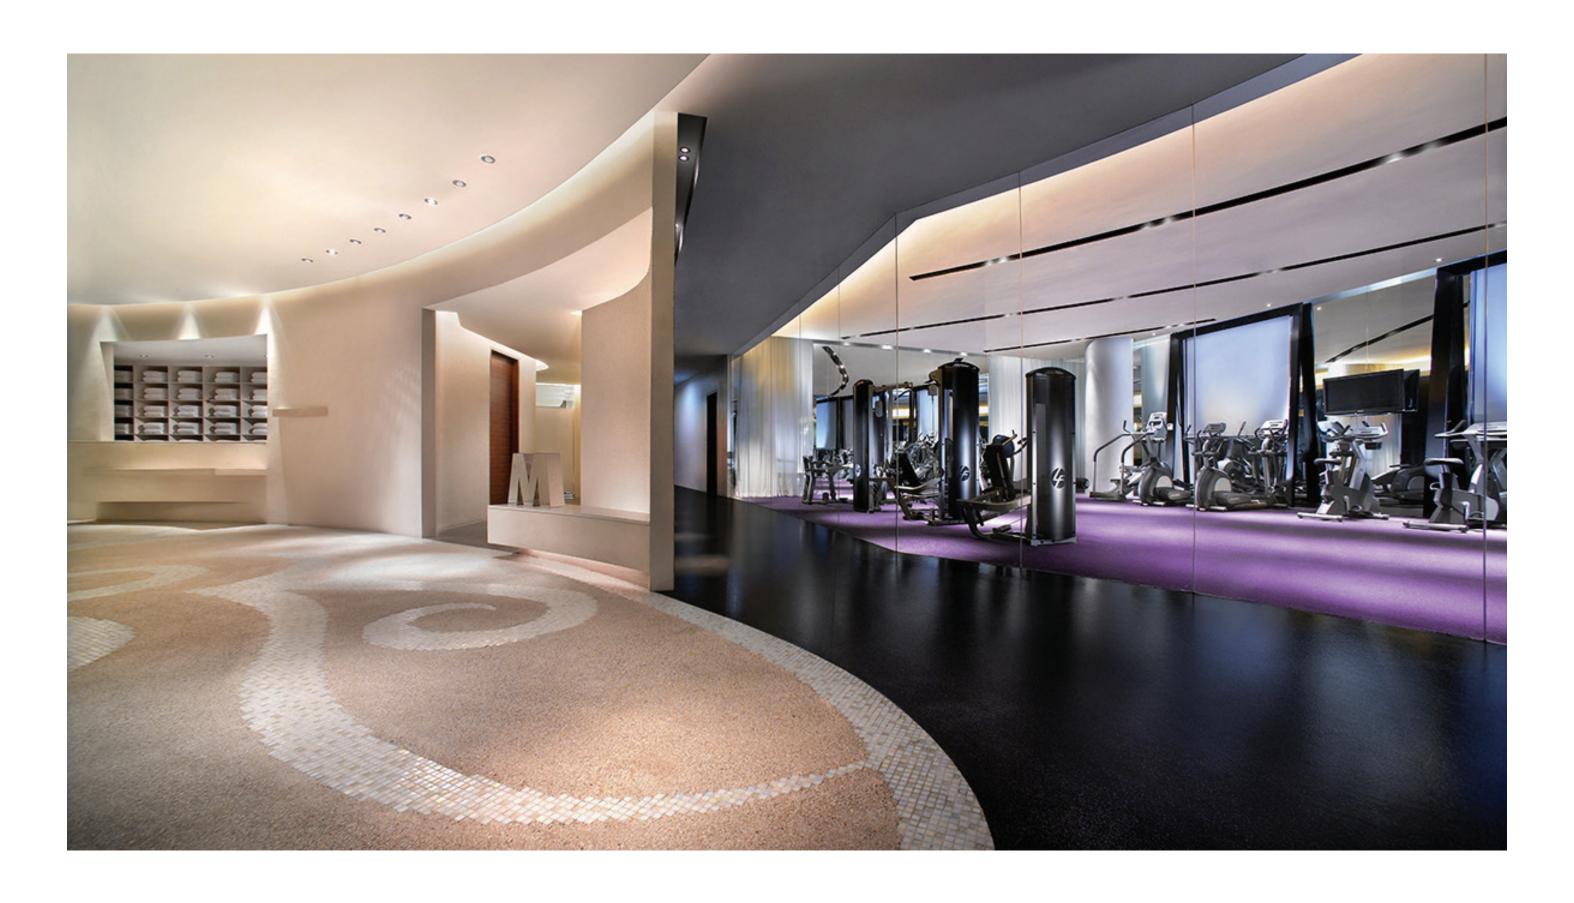

The Body Rock fitness center will be approximately 1,000 square feet. The fitness center will be furnished with top-of-the-line equipment including treadmills, elliptical, cardio and strength equipment providing a state-of-the-art experience for personal wellness. Customized workout music mixes may be available for guests to use for meditation, yoga or cardiovascular exercises.