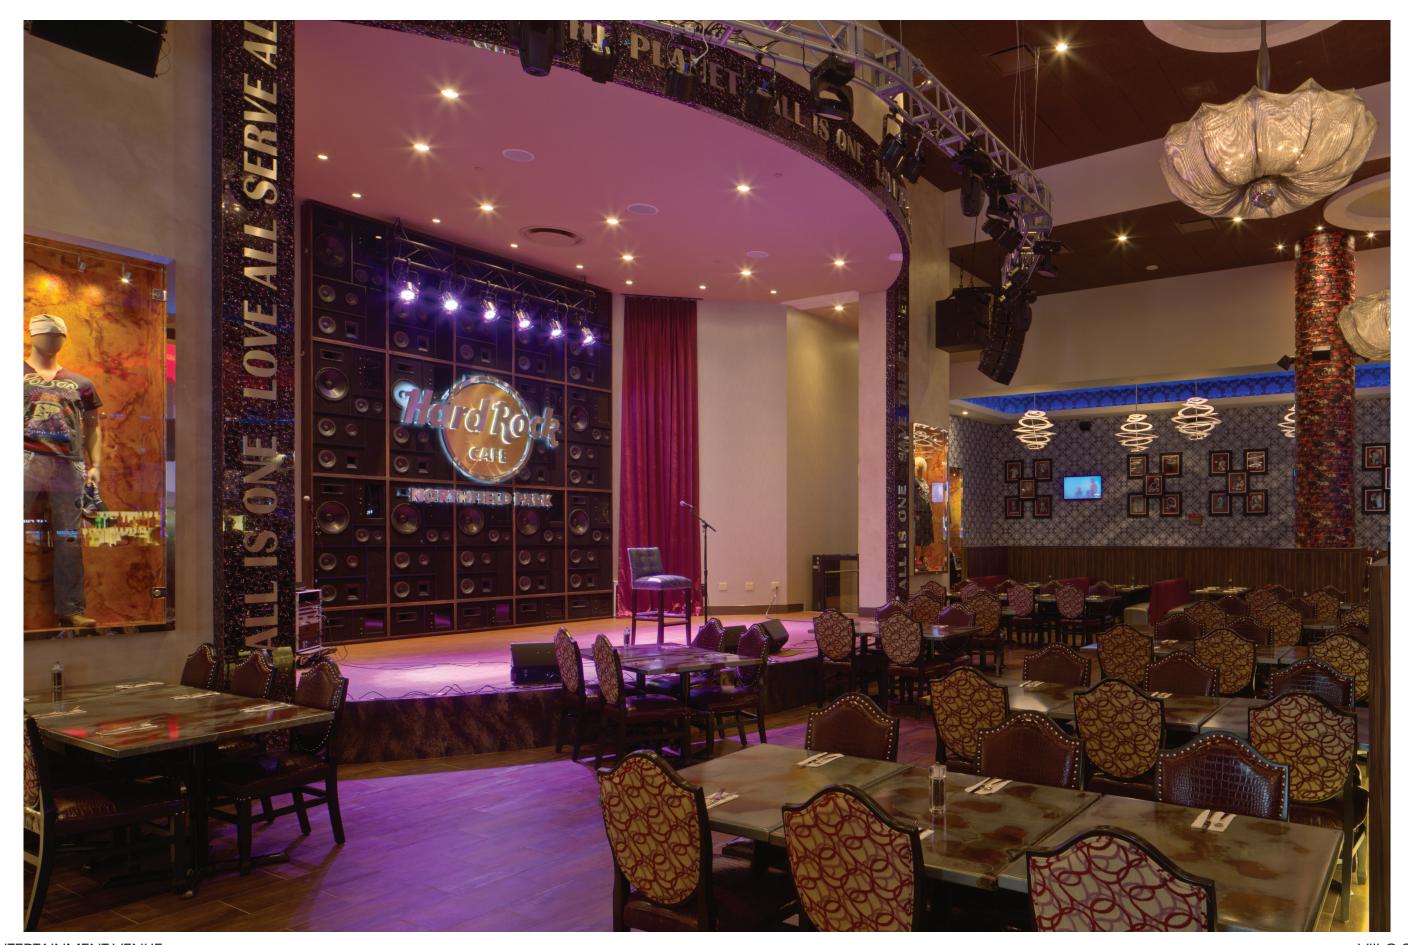

## **Entertainment Venues**

The Hard Rock brand is known worldwide for its legendary Rock and Roll entertainment, its extensive memorabilia collection and the encouragement of up and coming artists. The Hard Rock Cafe within the Gaming Facility will include a raised stage with state-of-the-art lighting and audio/visual systems. Flexible seating allows this entertainment venue to accommodate periodic special entertainment events. The Hard Rock Cafe will be located directly behind the Center Bar and will provide access to the river walk. The Hard Rock Cafe will feature many of the treasured memorabilia of famous artists including such things as entertainers' costumes and clothing, guitars and musical instruments, photographs and unique personalized items.

ENTERTAINMENT VENUE