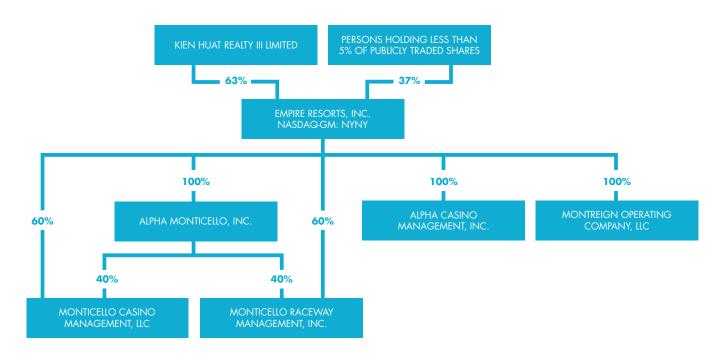

Empire Resorts, Inc. ("Empire") is a publicly traded company whose common stock is traded on the NASDAQ Global Market under the symbol "NYNY." Empire has one holder of five (5) percent or more of its stock which is Kien Huat Realty III Limited ("Kien Huat"). Kien Huat held 63% of Empire's shares of common stock as of April 28, 2014. Empire is a Delaware corporation that was incorporated on March 19, 1993, and Empire's business address is 204 State Route 17b, Monticello, NY, 12701.

Montreign Operating Company, LLC is a wholly owned subsidiary of Empire. Montreign is a New York limited liability company incorporated on April 18, 2014.

Alpha Monticello, Inc. ("AMI") is a wholly owned subsidiary of Empire. AMI is a Delaware corporation incorporated on May 29, 1996. AMI is purely an intermediary company which conducts no business of its own.

Monticello Casino Management, LLC ("MCM") is owned by AMI and Empire. Specifically, AMI holds 40% of MCM and Empire holds 60% of MCM. MCM is a New York limited liability company formed on July 12, 2000. MCM is purely an intermediary company which conducts no business of its own.

Monticello Raceway Management, Inc. ("MRMI") is owned by AMI and Empire. Specifically, AMI holds 40% of MRMI and Empire holds 60% of MRMI. MRMI is a New York Racing Corporation incorporated on May 31, 1996. MRMI owns and operates the Monticello Casino & Raceway in Monticello, NY.

Alpha Casino Management, Inc. ("ACM") is a wholly owned subsidiary of Empire. ACM is a Delaware corporation incorporated on June 22, 2000. ACM is purely an intermediary company which conducts no business of its own.