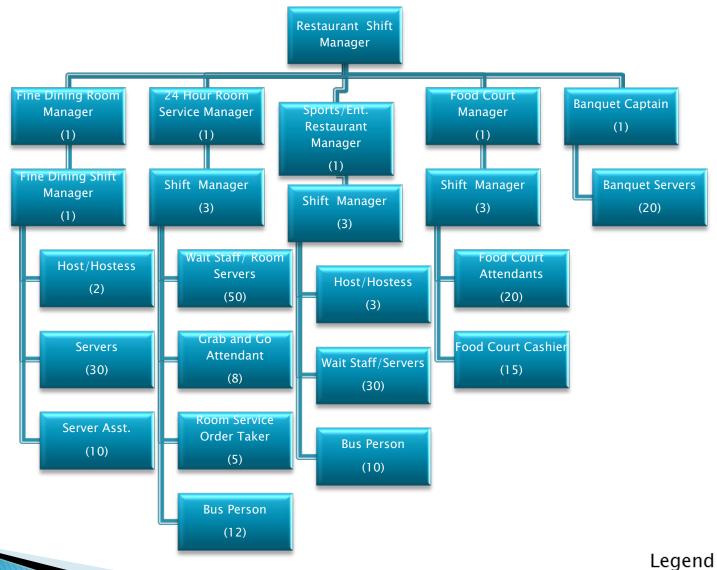

# **VP Resort Operations**

(#)= FTE(s) K=Key Employee

\*All Bartenders and BarBacks can be assigned/rotated to any area.