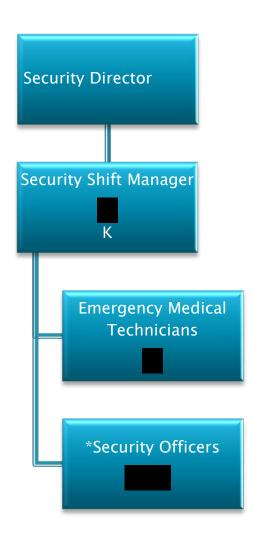

# Security

\*Selected Security
Officers may
act in a Dual-Rate Shift
Manager capacity as
needed.

\*\*Some Security
Officers will be
MRMI employees