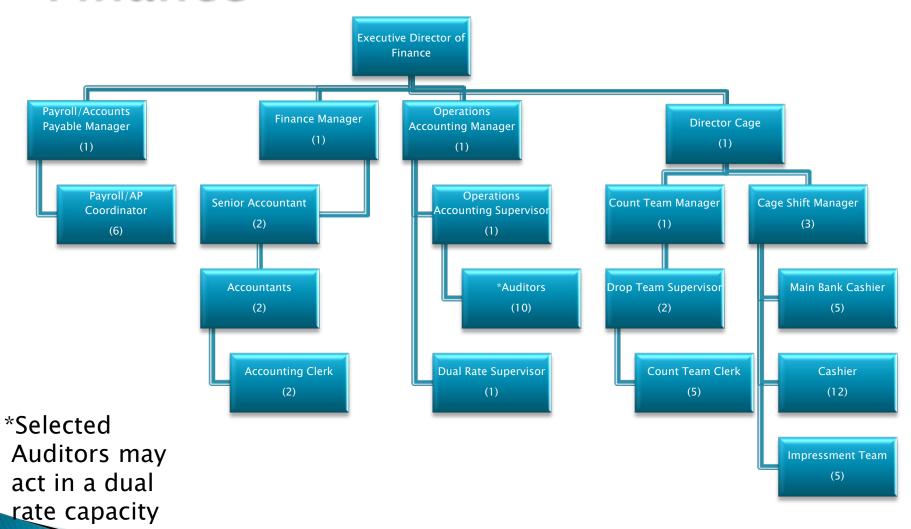

Surveillance Operators may act in a Dual-Rate Shift Manager capacity as needed

\*\*Some Surveillance Operators will be MRMI employees



# **VP Gaming Operations**



# Slots



#### **Table Games**



# **VP Resort Operations**













(#)= FTE(s) K=Key Employee



\*All Bartenders and BarBacks can be assigned/rotated to any area.

#### **Facilities**



\*May be assigned to Golf course.

# **MRMI** Operations



All employees on this page are MRMI employees

#### MRMI Operations (Racing)



All employees on this page are MRMI employees

### MRMI Operations(Facilities)



# MRMI Operations(F&B)



### Golf



\*Reports to F&B

# Golf



















#### Hotel

















# Marketing(Player's Club)



# Marketing(Bus Marketing)



#### Executive VP- CFO



#### **Finance**



### Purchasing



#### Warehouse



# Information Technology