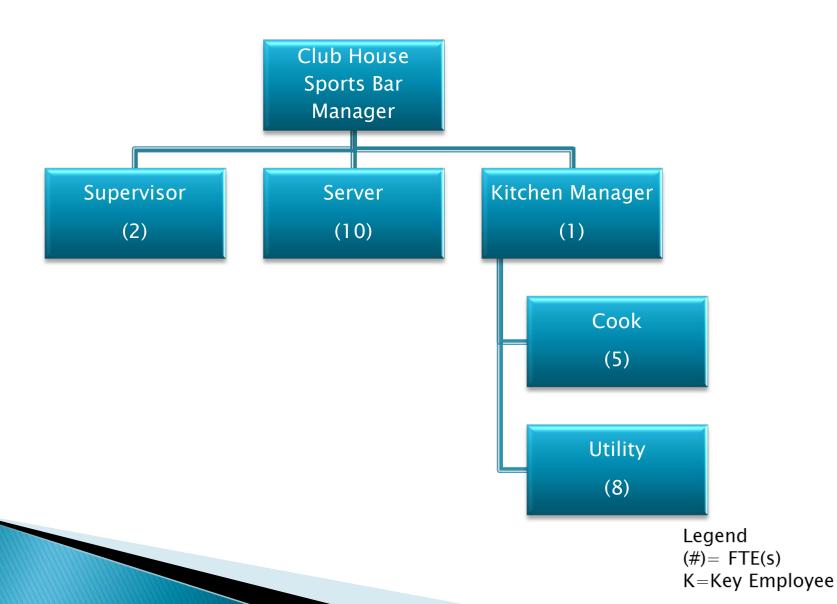

# **VP Resort Operations**

(#)= FTE(s) K=Key Employee

\*All Bartenders and BarBacks can be assigned/rotated to any area.