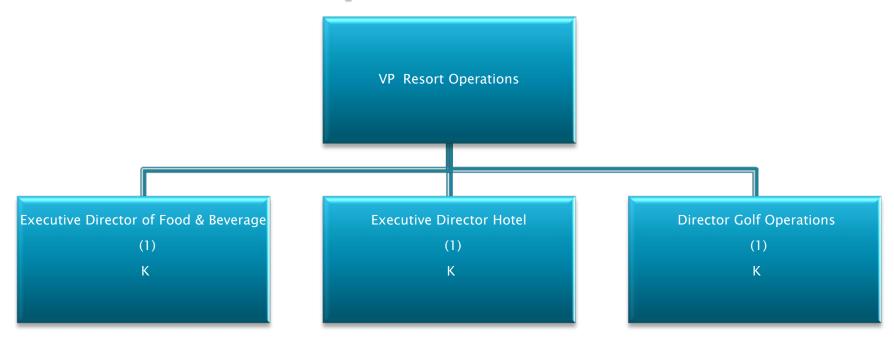

# **VP Resort Operations**

(#)= FTE(s) K=Key Employee

\*All Bartenders and BarBacks can be assigned/rotated to any area.