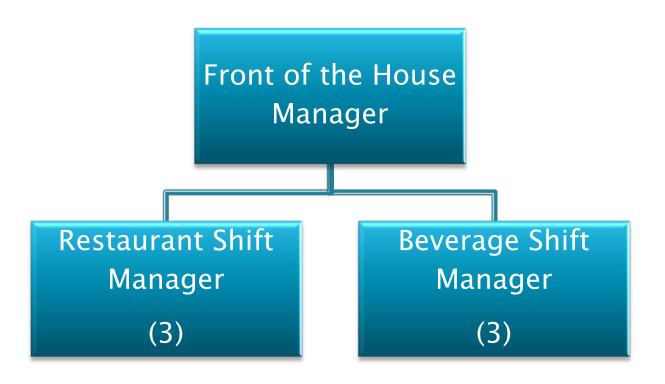

# **VP Resort Operations**

(#)= FTE(s) K=Key Employee

\*All Bartenders and BarBacks can be assigned/rotated to any area.