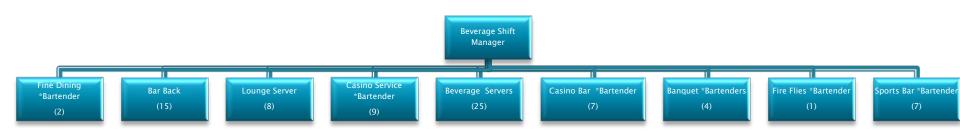

# **VP Resort Operations**

(#)= FTE(s) K=Key Employee

\*All Bartenders and BarBacks can be assigned/rotated to any area.