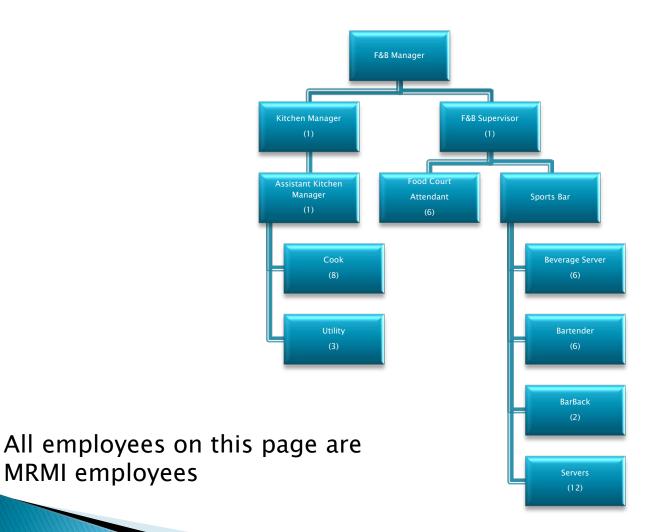

Security
Officers may
act in a Dual-Rate Shift
Manager capacity as
needed.

\*\*Some Security
Officers will be
MRMI employees



# Credit



#### Confidential

#### Surveillance

\*Selected Surveillance Operators may act in a Dual-Rate Shift Manager capacity as needed

\*\*Some Surveillance Operators will be MRMI employees



# **VP Gaming Operations**



# Slots



#### **Table Games**



# **VP Resort Operations**













(#)= FTE(s) K=Key Employee



\*All Bartenders and BarBacks can be assigned/rotated to any area.

#### **Facilities**



\*May be assigned to Golf course.

# **MRMI** Operations



All employees on this page are MRMI employees

#### MRMI Operations (Racing)



All employees on this page are MRMI employees

### MRMI Operations(Facilities)



# MRMI Operations(F&B)



### Golf



\*Reports to F&B

# Golf



















#### Hotel

















# Marketing(Player's Club)



# Marketing(Bus Marketing)



#### Executive VP- CFO



#### **Finance**



### Purchasing



#### Warehouse



# Information Technology