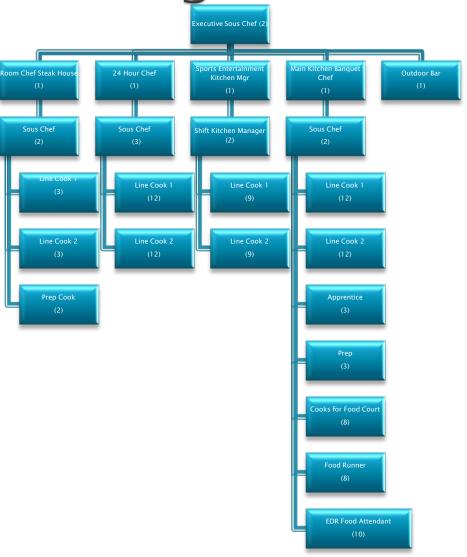

# **VP Resort Operations**

(#)= FTE(s) K=Key Employee

\*All Bartenders and BarBacks can be assigned/rotated to any area.