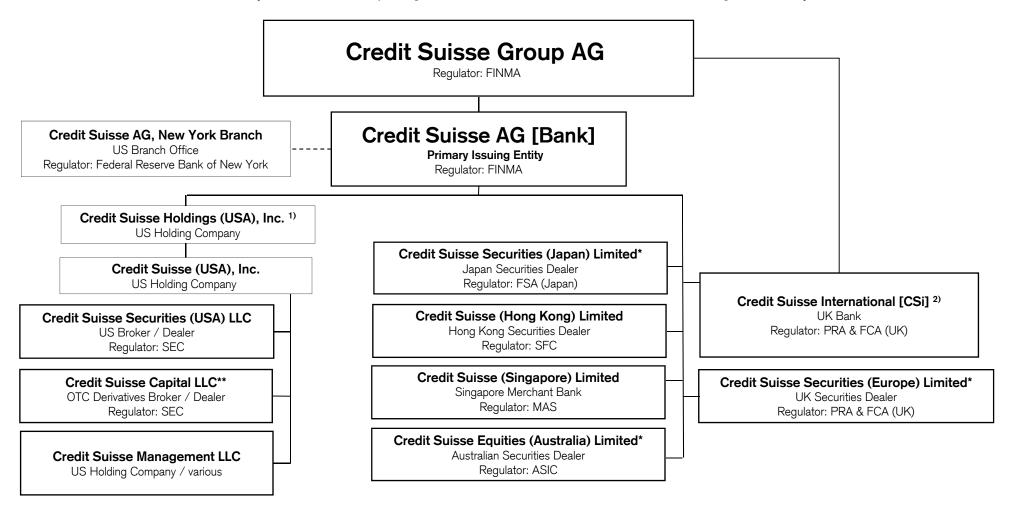

## Attachment VIII.A.7.a.-1

## Credit Suisse Group AG – Principal Legal Entities Overview

Information as at July 3, 2013: This Principal Legal Entities Overview shows information for selected legal entities only.

<sup>1)</sup> Credit Suisse Holdings (USA), Inc.: Credit Suisse AG [Bank] owns 57% of total voting and Credit Suisse Group AG Guernsey Branch owns 43% of total voting

NOTE: This chart reflects voting interests only. All entities are 100% owned unless otherwise indicated.

<sup>&</sup>lt;sup>2)</sup> CSi: Credit Suisse AG [Bank] owns 80% of total voting and Credit Suisse Group AG owns 20% of total voting

<sup>\*</sup> Indirectly held by Credit Suisse AG [Bank]

<sup>\*\*</sup> Indirectly held by Credit Suisse (USA), Inc.