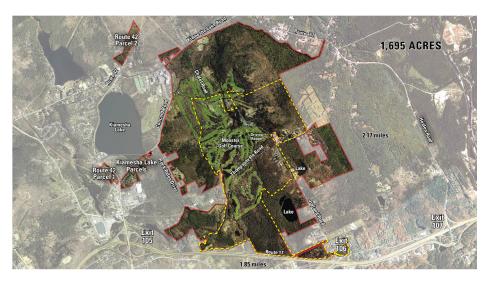

A chart setting forth the assessed value of each parcel of land within the Project Site, together with the existing facilities, improvements, and infrastructure thereon, if any, as of the date of this application, is attached as Attachment VIII.C.1.b.-1. The total assessed value of the parcels constituting the Project Site is \$14,607,200.00. The assessed value of the parcels constituting the Gaming Facility is \$9,381,100.00. Attachment VIII.C.1.a.-3 of Exhibit VIII.C.1.a. is a map of all parcels within the Project Site.