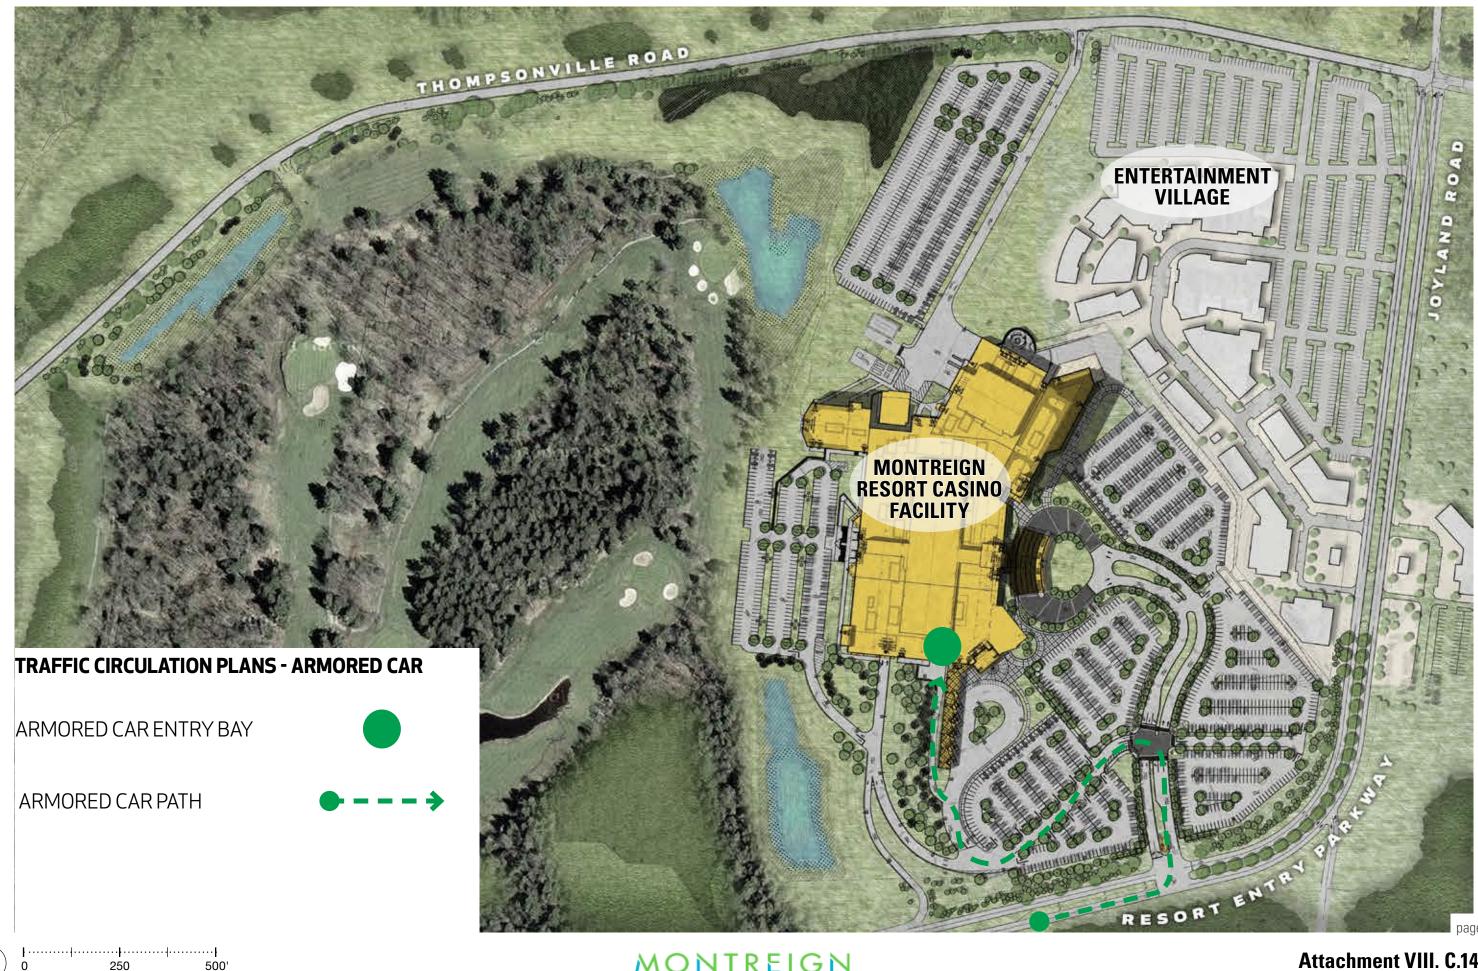

# THOMPSONVILLE ROAD MONTREIGN **RESORT CASINO** FACILITY **TRAFFIC CIRCULATION PLANS**