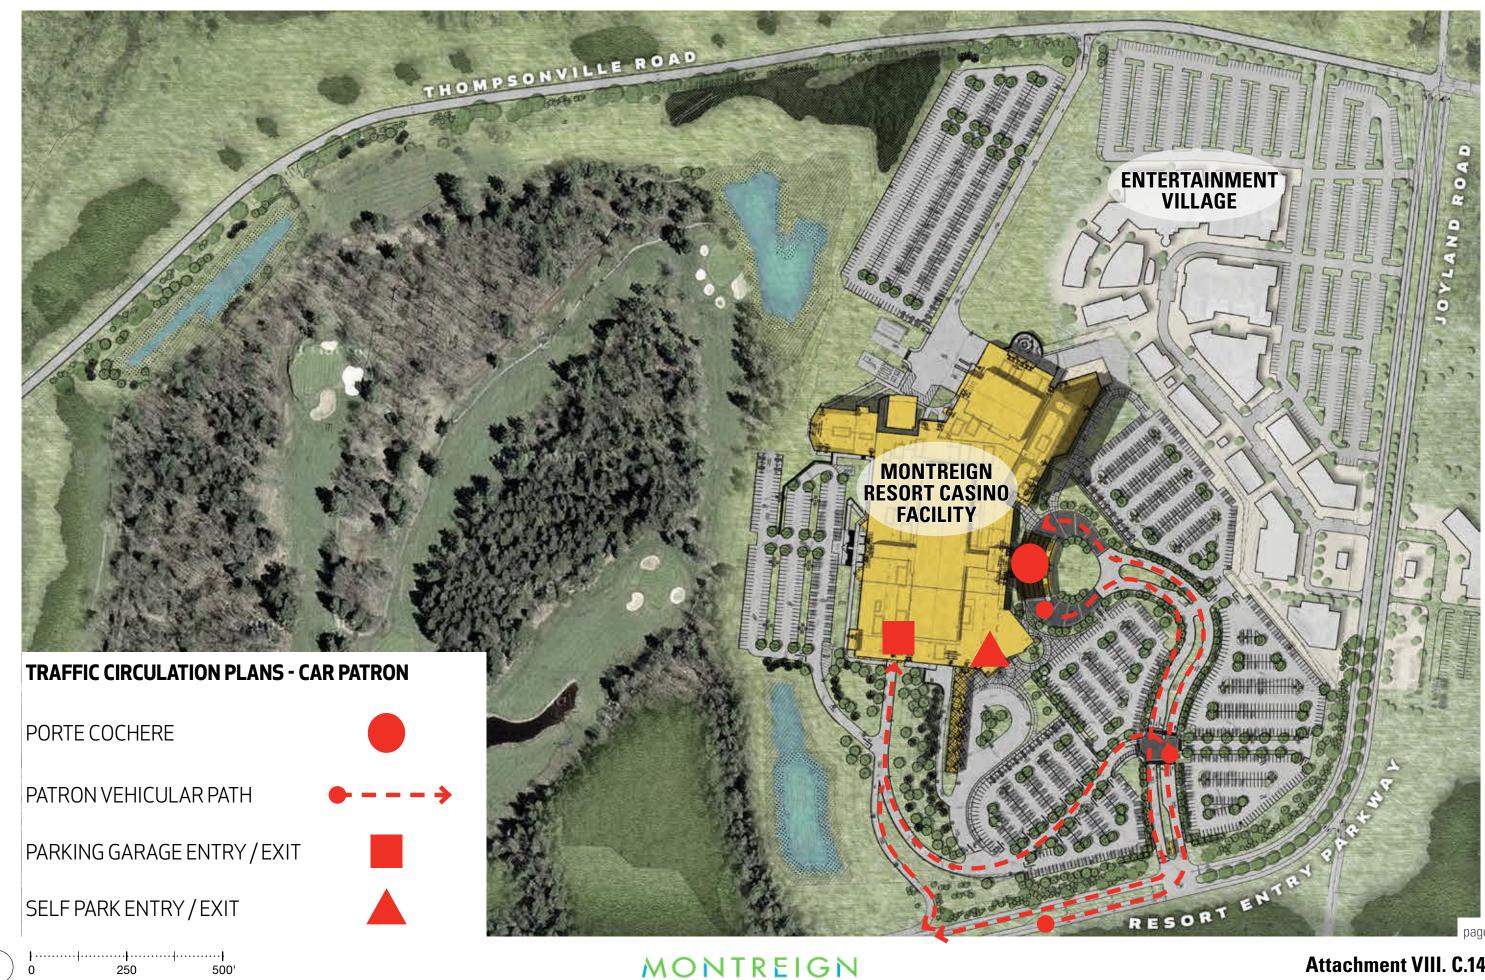

### Attachment VIII. C.14.b.-2

RESORT CASINO

page 4 of 6

# THOMPSONVILLE ROAD MONTREIGN **RESORT CASINO** FACILITY **TRAFFIC CIRCULATION PLANS**