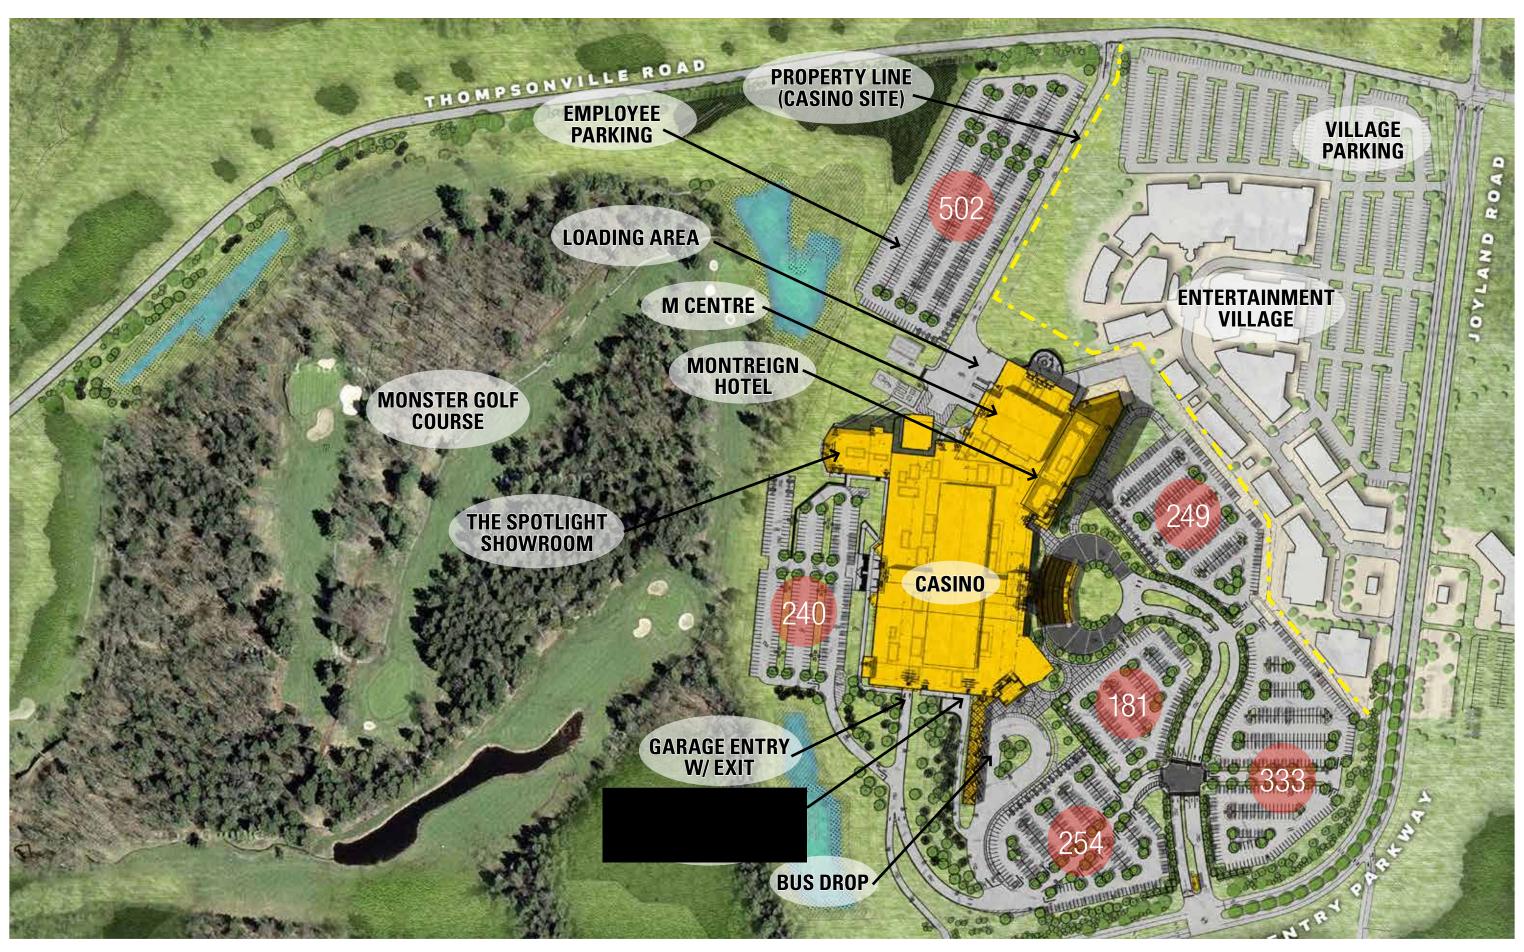

### Attachment VIII. C.14.b.-2

**1" = 250'** at full size (11 × 17")

MONTREIGN RESORT CASING

page 5 of 6