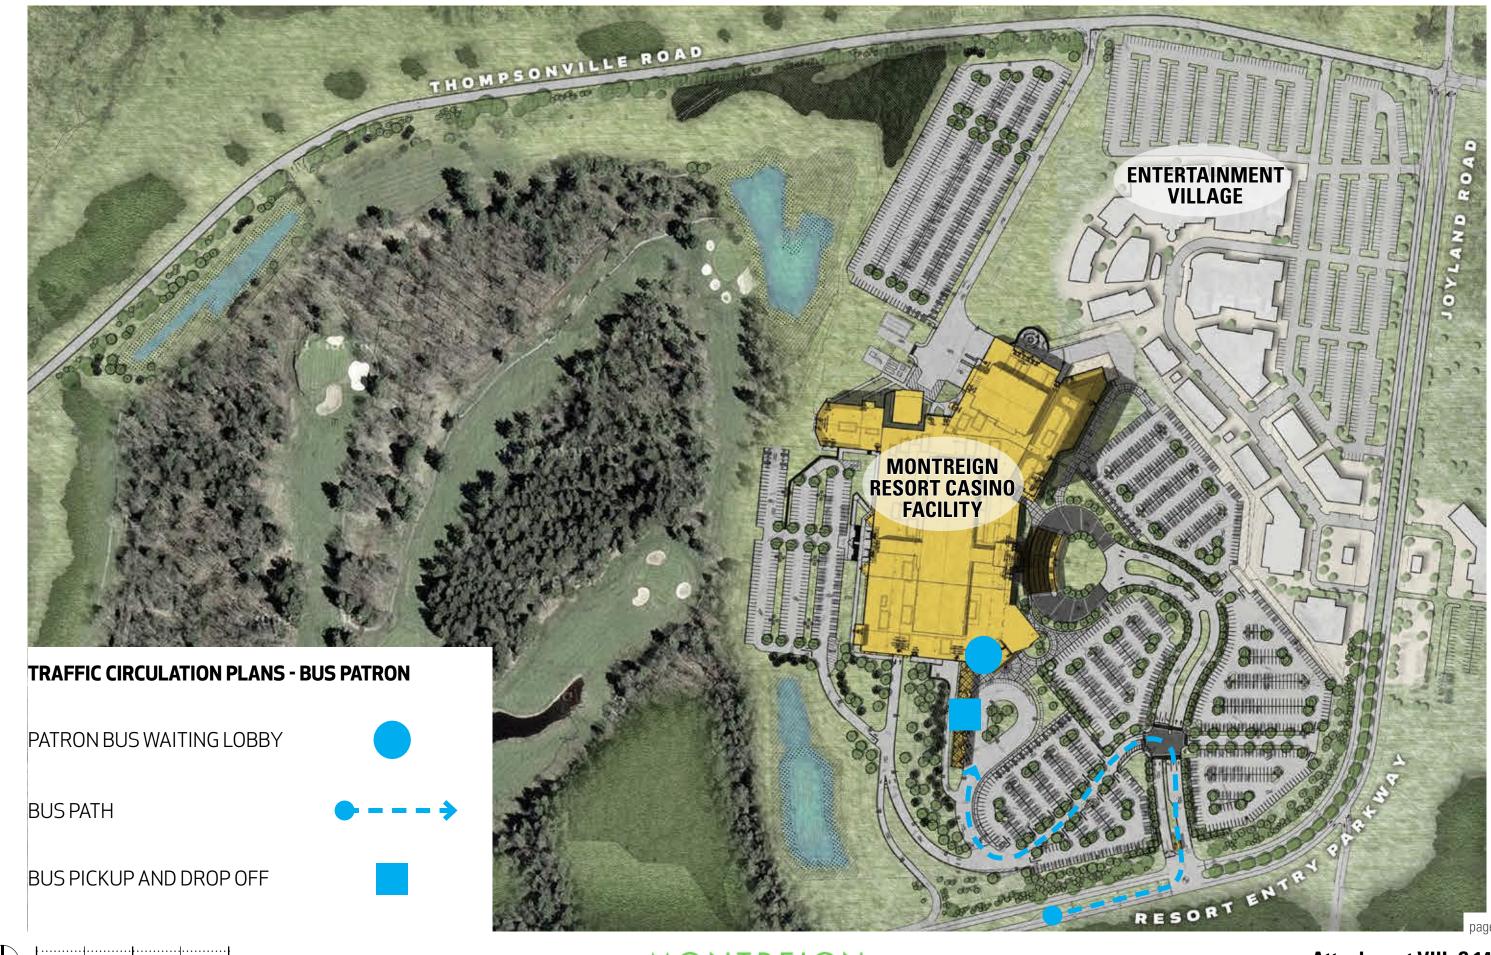

### Attachment VIII. C.14.b.-2

# THOMPSONVILLE ROAD MONTREIGN **RESORT CASINO** FACILITY **TRAFFIC CIRCULATION PLANS**