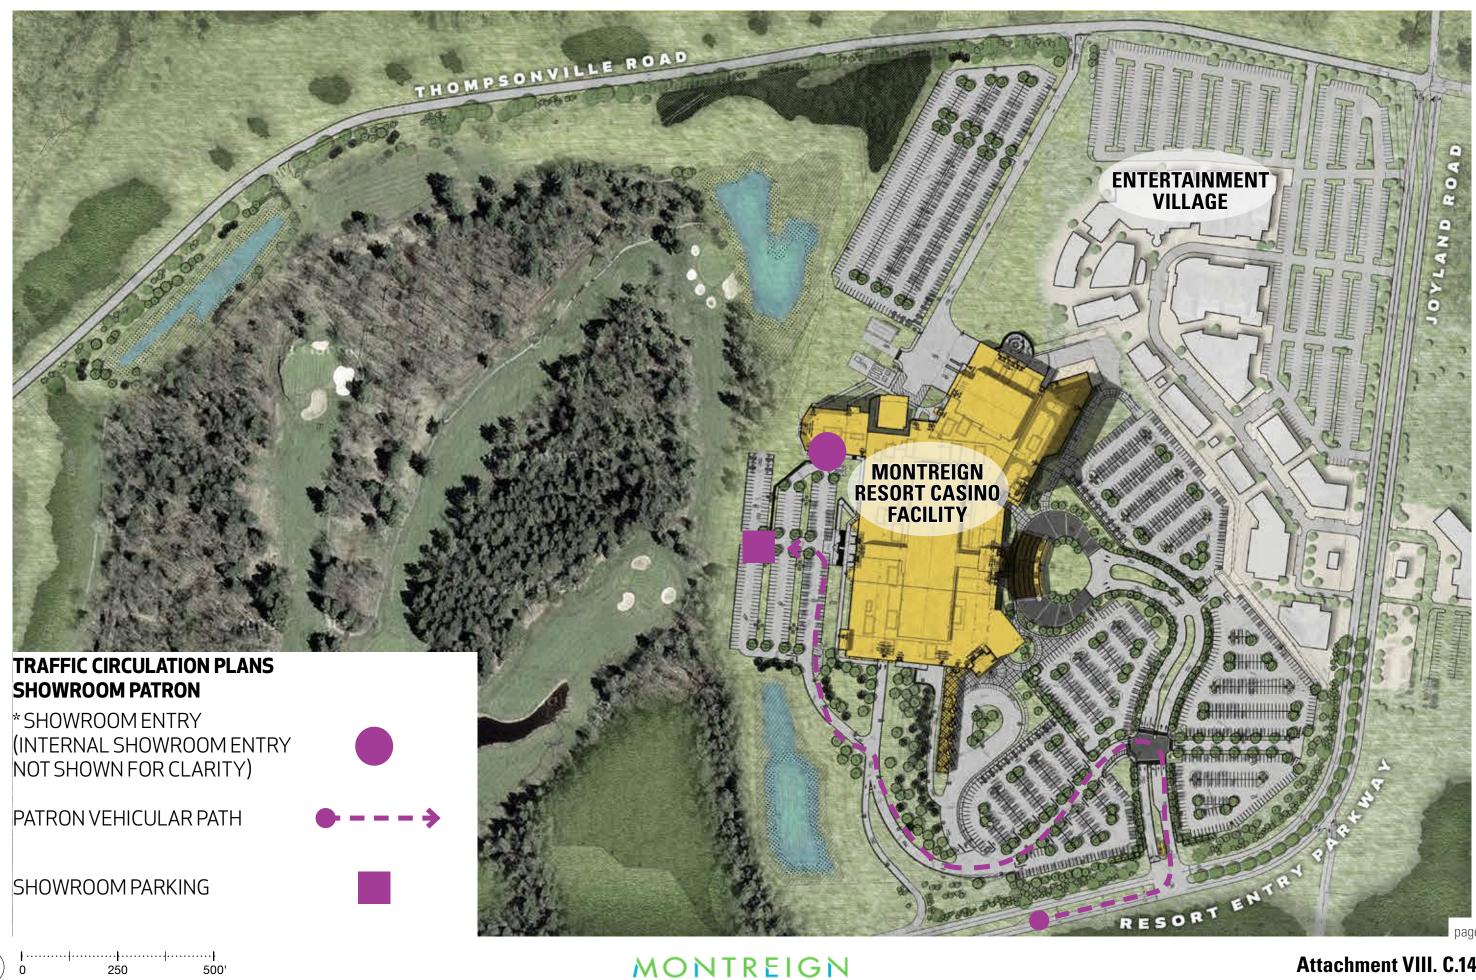

# THOMPSONVILLE ROAD MONTREIGN **RESORT CASINO** FACILITY **TRAFFIC CIRCULATION PLANS**