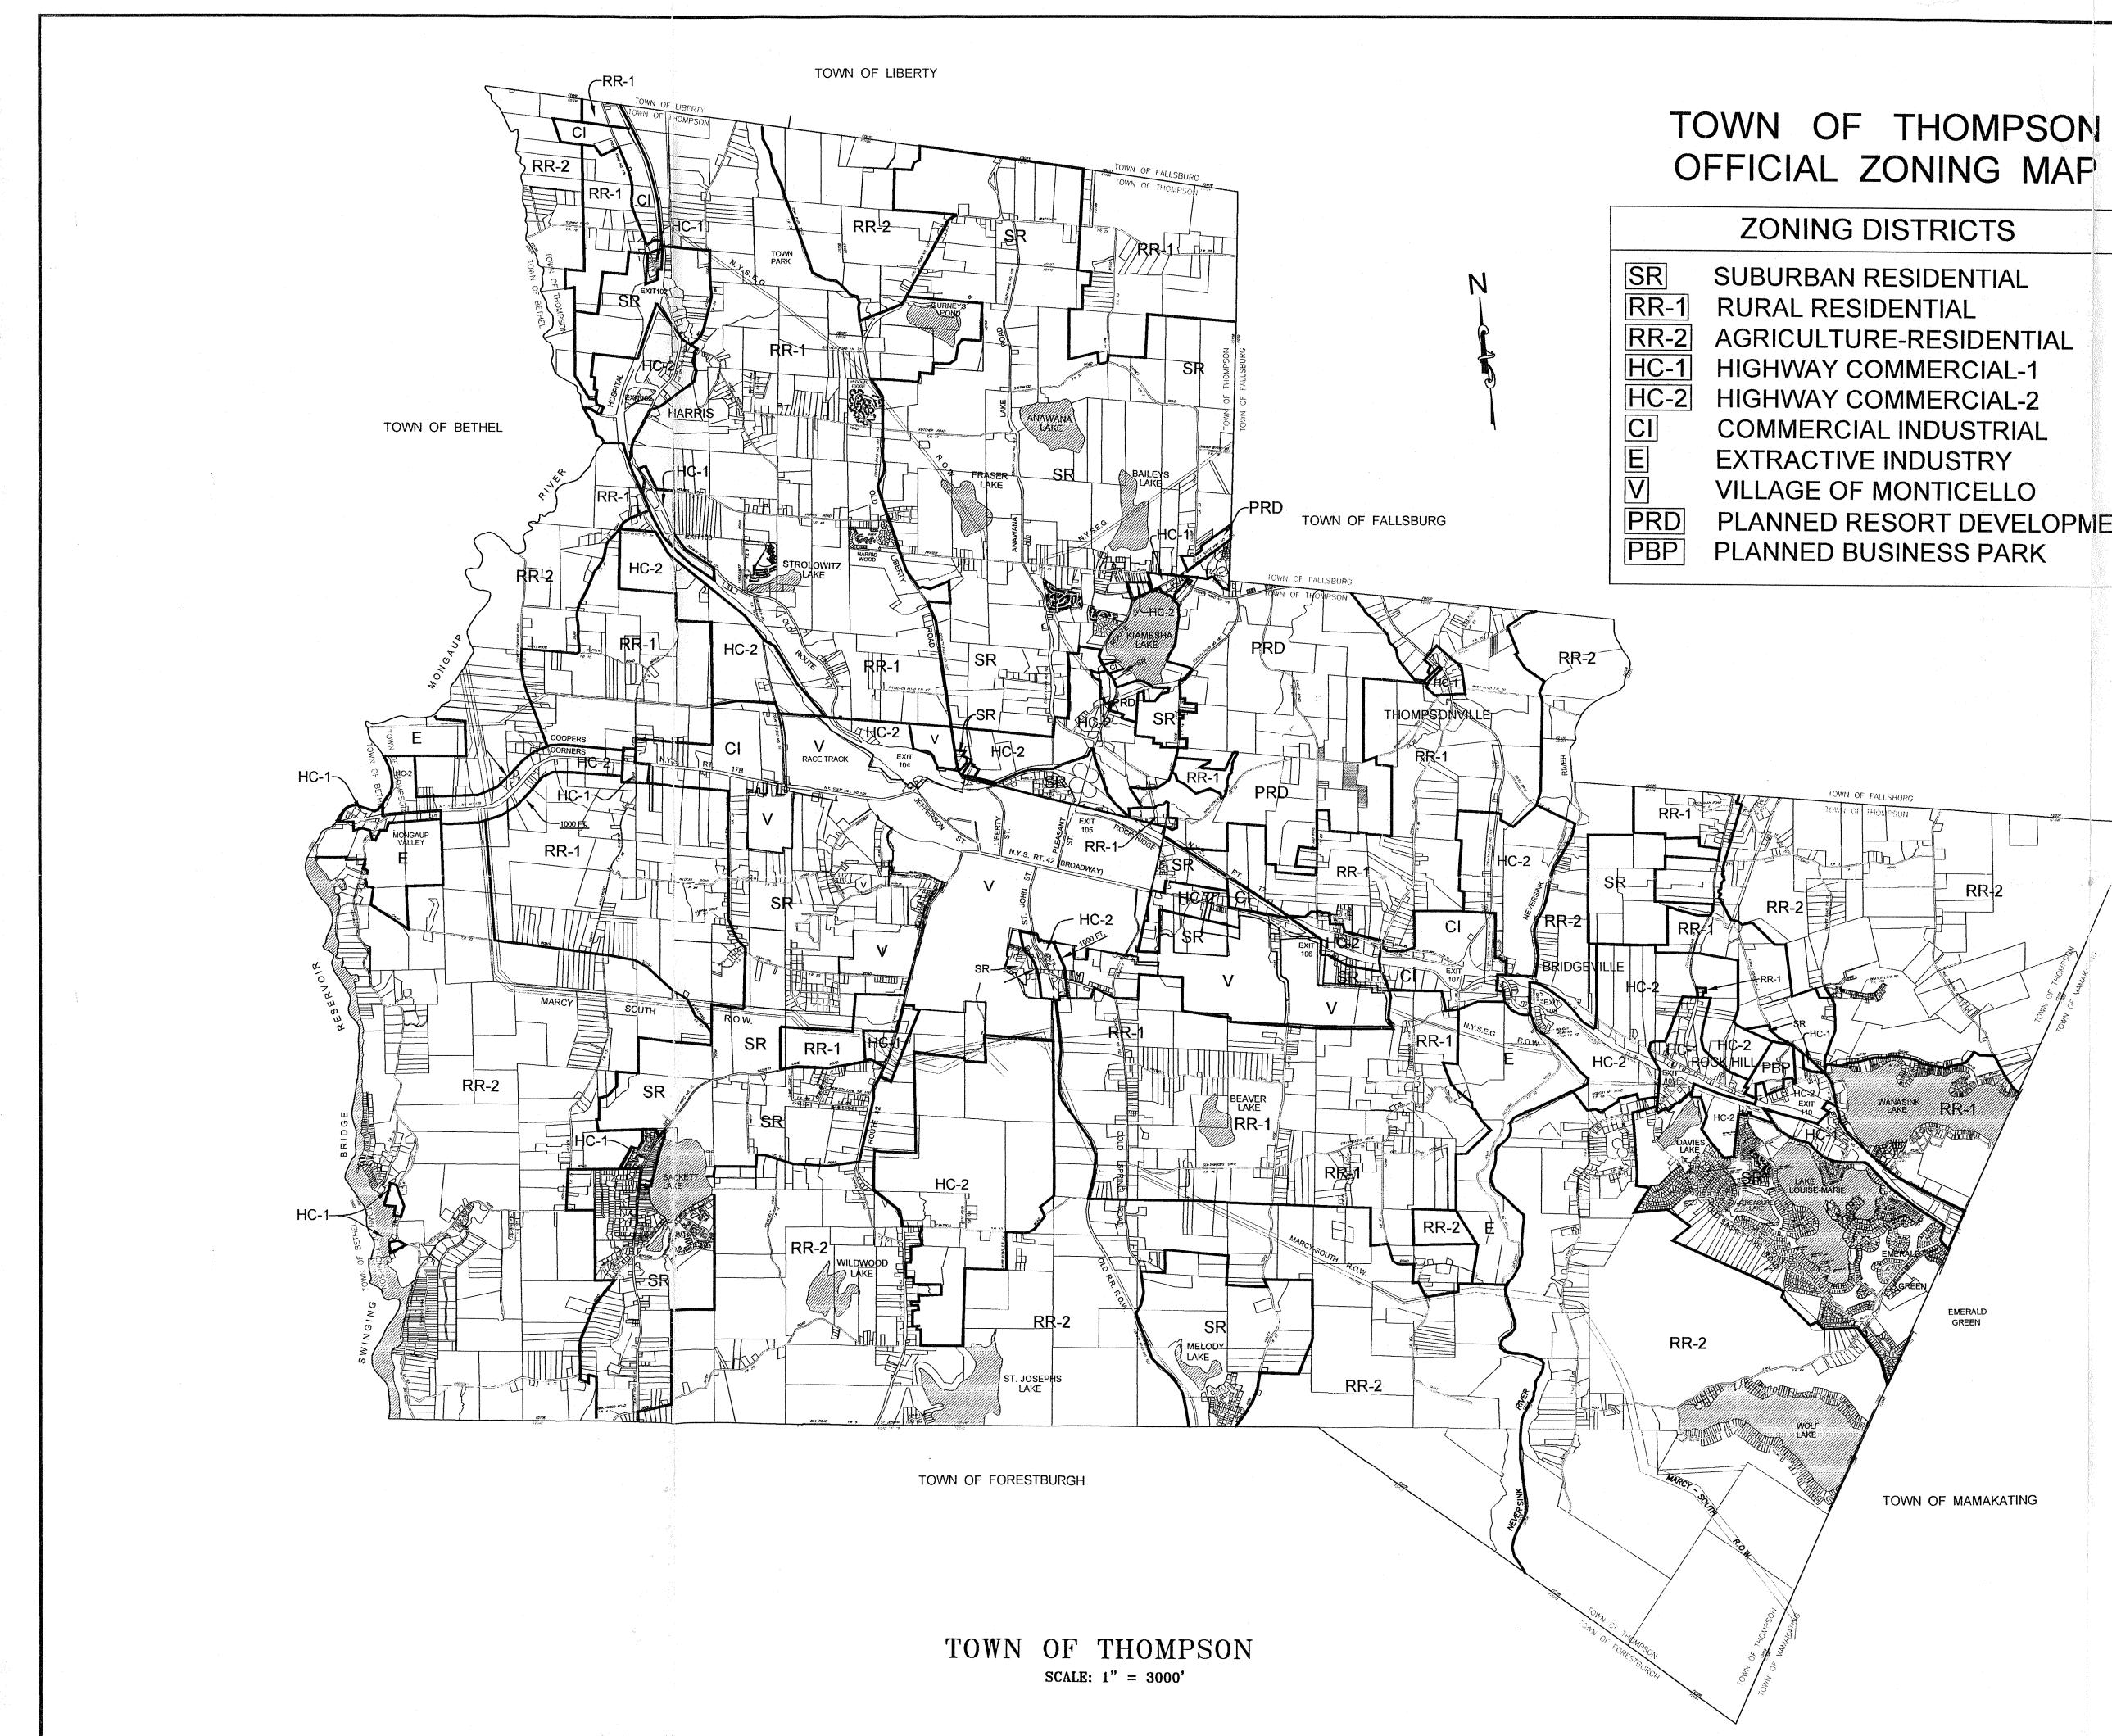

| RICTS      |      |
|------------|------|
| DENTIAL    |      |
| -IAL       |      |
| ESIDENTIAL |      |
| ERCIAL-1   |      |
| ERCIAL-2   |      |
| DUSTRIAL   |      |
| JSTRY      |      |
| TICELLO    |      |
| T DEVELOPN | IENT |
| SS PARK    |      |
|            |      |

EMERALD GREEN

TOWN OF MAMAKATING

|  | 4                         | OLB        | GLS             | 9/14/10         | REVISIONS TO ZONING.                                        |  |  |
|--|---------------------------|------------|-----------------|-----------------|-------------------------------------------------------------|--|--|
|  | 3 -                       | OLB        | GLS             |                 | Revisions to zoning.                                        |  |  |
|  | 2                         | JJP        | GLS             | 11/28/07        | ZONE CHANGES TO SOL # 2-1-6.3, 25-1-21.2 & 59-1-39.1 & 39.9 |  |  |
|  | 1<br>REV.                 | JJP<br>DR. | GLS<br>CHK.     | 2/22/07<br>DATE | ADD PBP & PRD ZONES<br>DESCRIPTION                          |  |  |
|  | ZONING MAP                |            |                 |                 |                                                             |  |  |
|  | DATE:<br>SCALE:<br>DRAWN: |            | AUGUST 26, 2005 |                 | 6, 2005 SHEET No.                                           |  |  |
|  |                           |            | 1'              | ' = 200         | no'                                                         |  |  |
|  |                           |            | OL              | В               |                                                             |  |  |
|  | CHECKED:                  |            | GĮ              | .S              | OF 1 SHEETS                                                 |  |  |

ADOPTED: JUNE 7, 2005