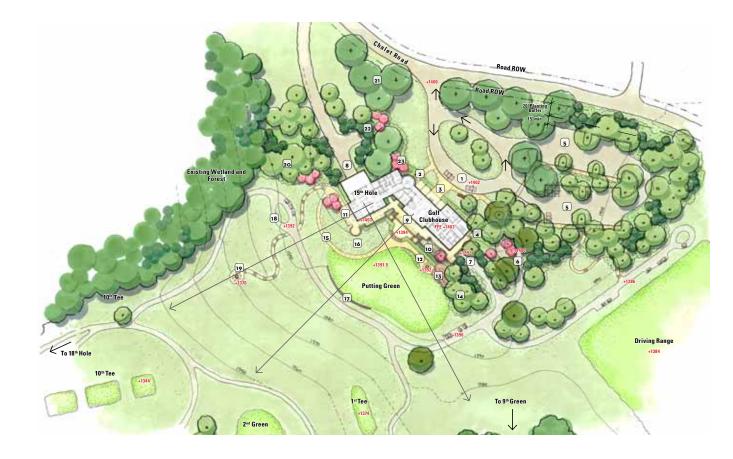

| LEGEND |                                                                          |  |
|--------|--------------------------------------------------------------------------|--|
| 1      | Drop-off and Bag-drop Area                                               |  |
| 2      | Entrance to 19th Hole Grille                                             |  |
| 3      | Main Entrance to Club                                                    |  |
| 4      | Walkway to Locker Rooms                                                  |  |
| 5      | Parking Lot – 51 spaces                                                  |  |
| 6      | Cart Staging Area                                                        |  |
| 7      | Entrance to Cart Storage (below)                                         |  |
| 8      | Service Area/ BOH                                                        |  |
| 9      | Main Terrace with casual seating                                         |  |
| 10     | Secondary Terrace off of Locker Rooms with chaise lounges                |  |
| 11     | Main Dining Terrace for Grille                                           |  |
| 12     | Firepit                                                                  |  |
| 13     | Re-located Existing Rock Outcrops                                        |  |
| 14     | Planting for Screening                                                   |  |
| 15     | Handicap Ramp at 5% max.                                                 |  |
| 16     | Grassy Slope to emphasize Grille's perch on hillside                     |  |
| 17     | Low Stone Wall                                                           |  |
| 18     | Cart Drop-off                                                            |  |
| 19     | Firepit on view axis                                                     |  |
| 20     | Extend Treeline to anchor Club into site and block views of Service Area |  |
| 21     | Specimen trees along Club Entry                                          |  |
| 22     | Evergreen Trees, typ.                                                    |  |
| 23     | Ornamental Trees, typ.                                                   |  |

## HART HOWERTON

© 2014 HART HOWERTON LTD. © 2014 HART HOWERTON PARTNERS LTD. The designs and concepts shown are the sole property of Hart Howerton. The drawings may not be used except with the expressed written consent of Hart Howerton.