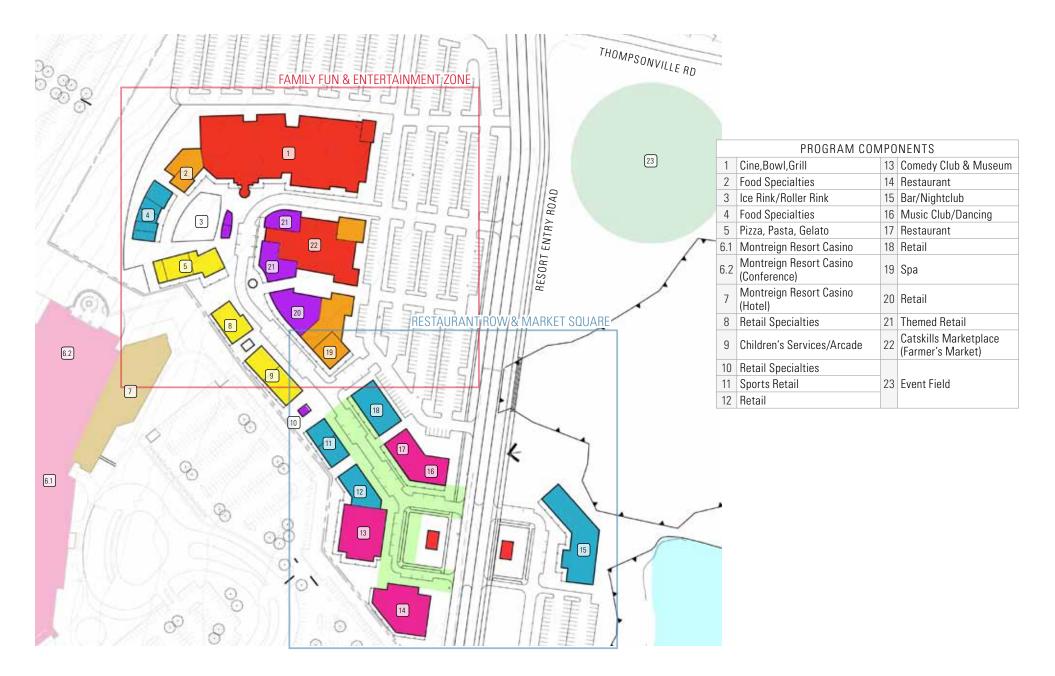

## Resort Core Entertainment / Retail / Restaurant Village

|    | LEGEND                               |
|----|--------------------------------------|
| 1  | Entertainment Zone                   |
| 2  | Family Fun                           |
| 3  | Restaurant Row                       |
| 4  | Market Square                        |
| 5  | Entertainment Village Parking        |
| 6  | The "Lawn"/"Rink" —Gathering Place   |
| 7  | Casino Employee Parking              |
| 8  | Montreign Resort Casino              |
| 9  |                                      |
| 10 | Entry Feature                        |
| 11 | Montreign Resort Casino Parking      |
| 12 | Lakefront Park & Interpretive Center |
|    |                                      |