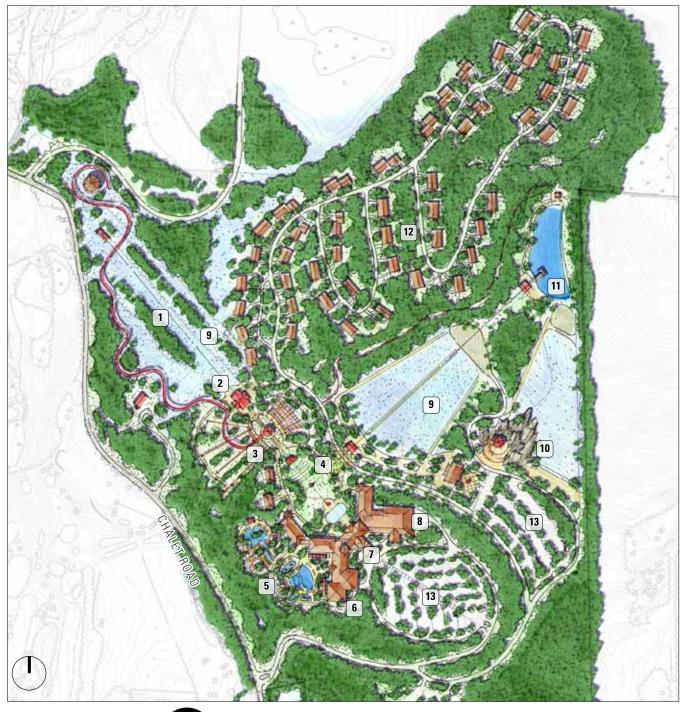

## Indoor Waterpark Lodge Waterpark/Conference Center

| LEGEND |                                                                                  |  |
|--------|----------------------------------------------------------------------------------|--|
| 1      | Chairlift or Tube Pull                                                           |  |
| 2      | Hilltop —<br>Center for skiiing/boarding, tubing, mountain biking;<br>restaurant |  |
| 3      | Action Area - Mountain Coaster, Ropes Course, Zip<br>Lines                       |  |
| 4      | Lawn — skating rink; croquet lawn; amphitheater; event area                      |  |
| 5      | Outdoor Waterpark — pools; waterslides; spa; lazy river; pool bar                |  |
| 6      | Indoor Waterpark                                                                 |  |
| 7      | Indoor Waterpark Lodge - 400 rooms                                               |  |
| 8      | Conference Center                                                                |  |
| 9      | Tubing                                                                           |  |
| 10     | Terrain Park                                                                     |  |
| 11     | Fishing Pond                                                                     |  |
| 12     | Lodge Cottages                                                                   |  |
| 13     | Parking                                                                          |  |