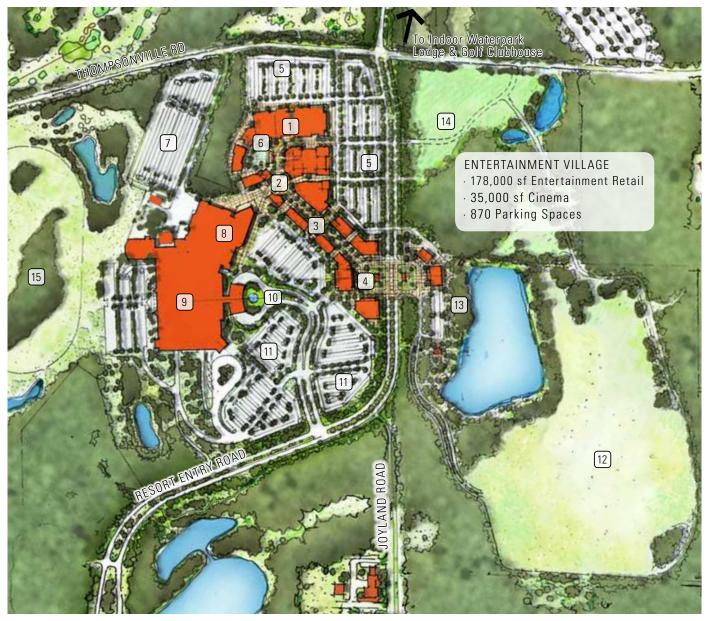

## Entertainment Village Site Plan

## Resort Core Entertainment / Retail / Restaurant Village

|    | LEGEND                               |
|----|--------------------------------------|
| 1  | Entertainment Zone                   |
| 2  | Family Fun                           |
| 3  | Restaurant Row                       |
| 4  | Market Square                        |
| 5  | Entertainment Village Parking        |
| 6  | The "Lawn"/"Rink" —Gathering Place   |
| 7  | Casino Employee Parking              |
| 8  | Montreign Resort Casino              |
| 9  |                                      |
| 10 | Entry Feature                        |
| 11 | Montreign Resort Casino Parking      |
| 12 | Lakefront Park & Interpretive Center |
|    |                                      |