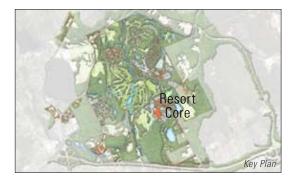

## Resort Core Entertainment / Retail / Restaurant Village

|    | LEGEND                               |
|----|--------------------------------------|
| 1  | Entertainment Zone                   |
| 2  | Family Fun                           |
| 3  | Restaurant Row                       |
| 4  | Market Square                        |
| 5  | Entertainment Village Parking        |
| 6  | The "Lawn"/"Rink" —Gathering Place   |
| 7  | Casino Employee Parking              |
| 8  | Montreign Resort Casino              |
| 9  |                                      |
| 10 | Entry Feature                        |
| 11 | Montreign Resort Casino Parking      |
| 12 | Lakefront Park & Interpretive Center |
|    |                                      |