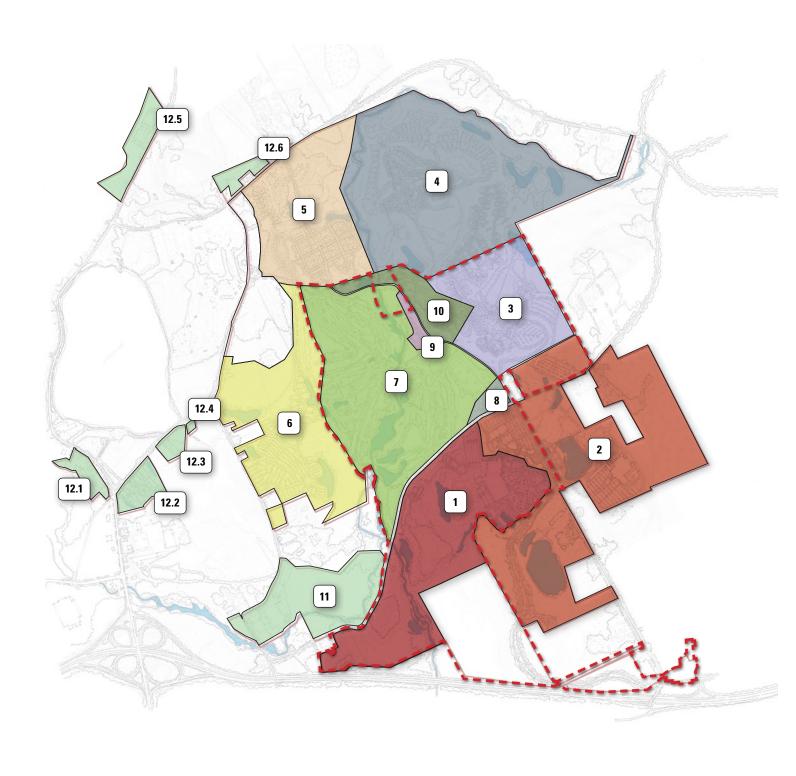

## Comprehensive Development Plan Program

| PERMITTED USE                                                                                                                                                                                                                |                                                                                                                                                                                                                                                                                                                                                                                                                                                                                                                                                                                                                                                                                                                                                                                                                                                                                                                                                                                                                                                                                                                                                                                                                                                                                                                                                                                                                                                                                                                                                                                                                                                                                                                                                                                                                                                                                                                                                                                                                                                                                                                                |                                                                                                                                                                                                                                                                                                                                                                                                                                                                                                                                                                                                                                                                                                                                                                                                                                                                                                                                                                                                                                                                                                                                                                                                                                                                                                                                                                                                                                                                                                                                                                                                                                                                                                                                                                                                                                                                                                                                                                                                                                                                                                                                |                                                                                                                                       | PROPOSED PROGRAM<br>SF, D.U. / KEYS                                                                         | MAX. BUILDING<br>HEIGHT                                                                                                                                                                                                                                                                                                                                                                                                                                                                                                                                                                                                                                                                                                                                                                                                                                                                                                                                                                                                                                                                                                                                                                                                                                                                                                                                                                                                                                                                                                                                                                                                                                                                                                                                                                                                                                                                                                                                                                                                                                                                                                       | REQUIRED PARKING                                                                                                          |                                                                                                                                                                                                                                                                                                                                                                                                                                                                                                                                                                                                                                                                                                                                                                                                                                                                                                                                                                                                                                                                                                                                                                                                                                                                                                                                                                                                                                                                                                                                                                                                                                                                                                                                                                                                                                                                                                                                                                                                                                                                                                                           |                                                                                                      | (                                         | OTHER                                                                                                                             |                                                           |
|------------------------------------------------------------------------------------------------------------------------------------------------------------------------------------------------------------------------------|--------------------------------------------------------------------------------------------------------------------------------------------------------------------------------------------------------------------------------------------------------------------------------------------------------------------------------------------------------------------------------------------------------------------------------------------------------------------------------------------------------------------------------------------------------------------------------------------------------------------------------------------------------------------------------------------------------------------------------------------------------------------------------------------------------------------------------------------------------------------------------------------------------------------------------------------------------------------------------------------------------------------------------------------------------------------------------------------------------------------------------------------------------------------------------------------------------------------------------------------------------------------------------------------------------------------------------------------------------------------------------------------------------------------------------------------------------------------------------------------------------------------------------------------------------------------------------------------------------------------------------------------------------------------------------------------------------------------------------------------------------------------------------------------------------------------------------------------------------------------------------------------------------------------------------------------------------------------------------------------------------------------------------------------------------------------------------------------------------------------------------|--------------------------------------------------------------------------------------------------------------------------------------------------------------------------------------------------------------------------------------------------------------------------------------------------------------------------------------------------------------------------------------------------------------------------------------------------------------------------------------------------------------------------------------------------------------------------------------------------------------------------------------------------------------------------------------------------------------------------------------------------------------------------------------------------------------------------------------------------------------------------------------------------------------------------------------------------------------------------------------------------------------------------------------------------------------------------------------------------------------------------------------------------------------------------------------------------------------------------------------------------------------------------------------------------------------------------------------------------------------------------------------------------------------------------------------------------------------------------------------------------------------------------------------------------------------------------------------------------------------------------------------------------------------------------------------------------------------------------------------------------------------------------------------------------------------------------------------------------------------------------------------------------------------------------------------------------------------------------------------------------------------------------------------------------------------------------------------------------------------------------------|---------------------------------------------------------------------------------------------------------------------------------------|-------------------------------------------------------------------------------------------------------------|-------------------------------------------------------------------------------------------------------------------------------------------------------------------------------------------------------------------------------------------------------------------------------------------------------------------------------------------------------------------------------------------------------------------------------------------------------------------------------------------------------------------------------------------------------------------------------------------------------------------------------------------------------------------------------------------------------------------------------------------------------------------------------------------------------------------------------------------------------------------------------------------------------------------------------------------------------------------------------------------------------------------------------------------------------------------------------------------------------------------------------------------------------------------------------------------------------------------------------------------------------------------------------------------------------------------------------------------------------------------------------------------------------------------------------------------------------------------------------------------------------------------------------------------------------------------------------------------------------------------------------------------------------------------------------------------------------------------------------------------------------------------------------------------------------------------------------------------------------------------------------------------------------------------------------------------------------------------------------------------------------------------------------------------------------------------------------------------------------------------------------|---------------------------------------------------------------------------------------------------------------------------|---------------------------------------------------------------------------------------------------------------------------------------------------------------------------------------------------------------------------------------------------------------------------------------------------------------------------------------------------------------------------------------------------------------------------------------------------------------------------------------------------------------------------------------------------------------------------------------------------------------------------------------------------------------------------------------------------------------------------------------------------------------------------------------------------------------------------------------------------------------------------------------------------------------------------------------------------------------------------------------------------------------------------------------------------------------------------------------------------------------------------------------------------------------------------------------------------------------------------------------------------------------------------------------------------------------------------------------------------------------------------------------------------------------------------------------------------------------------------------------------------------------------------------------------------------------------------------------------------------------------------------------------------------------------------------------------------------------------------------------------------------------------------------------------------------------------------------------------------------------------------------------------------------------------------------------------------------------------------------------------------------------------------------------------------------------------------------------------------------------------------|------------------------------------------------------------------------------------------------------|-------------------------------------------|-----------------------------------------------------------------------------------------------------------------------------------|-----------------------------------------------------------|
| 1. MONTREIGN RESORT (                                                                                                                                                                                                        | CASINO: 185.5                                                                                                                                                                                                                                                                                                                                                                                                                                                                                                                                                                                                                                                                                                                                                                                                                                                                                                                                                                                                                                                                                                                                                                                                                                                                                                                                                                                                                                                                                                                                                                                                                                                                                                                                                                                                                                                                                                                                                                                                                                                                                                                  | 4 AC                                                                                                                                                                                                                                                                                                                                                                                                                                                                                                                                                                                                                                                                                                                                                                                                                                                                                                                                                                                                                                                                                                                                                                                                                                                                                                                                                                                                                                                                                                                                                                                                                                                                                                                                                                                                                                                                                                                                                                                                                                                                                                                           |                                                                                                                                       |                                                                                                             | ı                                                                                                                                                                                                                                                                                                                                                                                                                                                                                                                                                                                                                                                                                                                                                                                                                                                                                                                                                                                                                                                                                                                                                                                                                                                                                                                                                                                                                                                                                                                                                                                                                                                                                                                                                                                                                                                                                                                                                                                                                                                                                                                             |                                                                                                                           |                                                                                                                                                                                                                                                                                                                                                                                                                                                                                                                                                                                                                                                                                                                                                                                                                                                                                                                                                                                                                                                                                                                                                                                                                                                                                                                                                                                                                                                                                                                                                                                                                                                                                                                                                                                                                                                                                                                                                                                                                                                                                                                           | ı                                                                                                    |                                           |                                                                                                                                   |                                                           |
| Hospitality                                                                                                                                                                                                                  |                                                                                                                                                                                                                                                                                                                                                                                                                                                                                                                                                                                                                                                                                                                                                                                                                                                                                                                                                                                                                                                                                                                                                                                                                                                                                                                                                                                                                                                                                                                                                                                                                                                                                                                                                                                                                                                                                                                                                                                                                                                                                                                                |                                                                                                                                                                                                                                                                                                                                                                                                                                                                                                                                                                                                                                                                                                                                                                                                                                                                                                                                                                                                                                                                                                                                                                                                                                                                                                                                                                                                                                                                                                                                                                                                                                                                                                                                                                                                                                                                                                                                                                                                                                                                                                                                |                                                                                                                                       | 498 keys                                                                                                    | 220'                                                                                                                                                                                                                                                                                                                                                                                                                                                                                                                                                                                                                                                                                                                                                                                                                                                                                                                                                                                                                                                                                                                                                                                                                                                                                                                                                                                                                                                                                                                                                                                                                                                                                                                                                                                                                                                                                                                                                                                                                                                                                                                          | 1/key + 1/employee                                                                                                        |                                                                                                                                                                                                                                                                                                                                                                                                                                                                                                                                                                                                                                                                                                                                                                                                                                                                                                                                                                                                                                                                                                                                                                                                                                                                                                                                                                                                                                                                                                                                                                                                                                                                                                                                                                                                                                                                                                                                                                                                                                                                                                                           |                                                                                                      |                                           |                                                                                                                                   |                                                           |
| Accessory Use Casino & Harness Horse                                                                                                                                                                                         |                                                                                                                                                                                                                                                                                                                                                                                                                                                                                                                                                                                                                                                                                                                                                                                                                                                                                                                                                                                                                                                                                                                                                                                                                                                                                                                                                                                                                                                                                                                                                                                                                                                                                                                                                                                                                                                                                                                                                                                                                                                                                                                                |                                                                                                                                                                                                                                                                                                                                                                                                                                                                                                                                                                                                                                                                                                                                                                                                                                                                                                                                                                                                                                                                                                                                                                                                                                                                                                                                                                                                                                                                                                                                                                                                                                                                                                                                                                                                                                                                                                                                                                                                                                                                                                                                |                                                                                                                                       | 30,000 sf                                                                                                   | 55'                                                                                                                                                                                                                                                                                                                                                                                                                                                                                                                                                                                                                                                                                                                                                                                                                                                                                                                                                                                                                                                                                                                                                                                                                                                                                                                                                                                                                                                                                                                                                                                                                                                                                                                                                                                                                                                                                                                                                                                                                                                                                                                           |                                                                                                                           |                                                                                                                                                                                                                                                                                                                                                                                                                                                                                                                                                                                                                                                                                                                                                                                                                                                                                                                                                                                                                                                                                                                                                                                                                                                                                                                                                                                                                                                                                                                                                                                                                                                                                                                                                                                                                                                                                                                                                                                                                                                                                                                           |                                                                                                      |                                           |                                                                                                                                   |                                                           |
| Racetrack                                                                                                                                                                                                                    |                                                                                                                                                                                                                                                                                                                                                                                                                                                                                                                                                                                                                                                                                                                                                                                                                                                                                                                                                                                                                                                                                                                                                                                                                                                                                                                                                                                                                                                                                                                                                                                                                                                                                                                                                                                                                                                                                                                                                                                                                                                                                                                                |                                                                                                                                                                                                                                                                                                                                                                                                                                                                                                                                                                                                                                                                                                                                                                                                                                                                                                                                                                                                                                                                                                                                                                                                                                                                                                                                                                                                                                                                                                                                                                                                                                                                                                                                                                                                                                                                                                                                                                                                                                                                                                                                |                                                                                                                                       | 331,400 sf                                                                                                  | 55'                                                                                                                                                                                                                                                                                                                                                                                                                                                                                                                                                                                                                                                                                                                                                                                                                                                                                                                                                                                                                                                                                                                                                                                                                                                                                                                                                                                                                                                                                                                                                                                                                                                                                                                                                                                                                                                                                                                                                                                                                                                                                                                           | 1 per 7 VGMs                                                                                                              |                                                                                                                                                                                                                                                                                                                                                                                                                                                                                                                                                                                                                                                                                                                                                                                                                                                                                                                                                                                                                                                                                                                                                                                                                                                                                                                                                                                                                                                                                                                                                                                                                                                                                                                                                                                                                                                                                                                                                                                                                                                                                                                           |                                                                                                      |                                           |                                                                                                                                   |                                                           |
| Grandstand/Showroom                                                                                                                                                                                                          |                                                                                                                                                                                                                                                                                                                                                                                                                                                                                                                                                                                                                                                                                                                                                                                                                                                                                                                                                                                                                                                                                                                                                                                                                                                                                                                                                                                                                                                                                                                                                                                                                                                                                                                                                                                                                                                                                                                                                                                                                                                                                                                                |                                                                                                                                                                                                                                                                                                                                                                                                                                                                                                                                                                                                                                                                                                                                                                                                                                                                                                                                                                                                                                                                                                                                                                                                                                                                                                                                                                                                                                                                                                                                                                                                                                                                                                                                                                                                                                                                                                                                                                                                                                                                                                                                |                                                                                                                                       | 33,000 sf                                                                                                   | 55'                                                                                                                                                                                                                                                                                                                                                                                                                                                                                                                                                                                                                                                                                                                                                                                                                                                                                                                                                                                                                                                                                                                                                                                                                                                                                                                                                                                                                                                                                                                                                                                                                                                                                                                                                                                                                                                                                                                                                                                                                                                                                                                           | 1/3 seats or 1/50 sf<br>of seat. area                                                                                     |                                                                                                                                                                                                                                                                                                                                                                                                                                                                                                                                                                                                                                                                                                                                                                                                                                                                                                                                                                                                                                                                                                                                                                                                                                                                                                                                                                                                                                                                                                                                                                                                                                                                                                                                                                                                                                                                                                                                                                                                                                                                                                                           |                                                                                                      |                                           |                                                                                                                                   |                                                           |
| Maintenance Shed &<br>Paddock                                                                                                                                                                                                |                                                                                                                                                                                                                                                                                                                                                                                                                                                                                                                                                                                                                                                                                                                                                                                                                                                                                                                                                                                                                                                                                                                                                                                                                                                                                                                                                                                                                                                                                                                                                                                                                                                                                                                                                                                                                                                                                                                                                                                                                                                                                                                                | _                                                                                                                                                                                                                                                                                                                                                                                                                                                                                                                                                                                                                                                                                                                                                                                                                                                                                                                                                                                                                                                                                                                                                                                                                                                                                                                                                                                                                                                                                                                                                                                                                                                                                                                                                                                                                                                                                                                                                                                                                                                                                                                              |                                                                                                                                       | 40,600 sf                                                                                                   | 35'                                                                                                                                                                                                                                                                                                                                                                                                                                                                                                                                                                                                                                                                                                                                                                                                                                                                                                                                                                                                                                                                                                                                                                                                                                                                                                                                                                                                                                                                                                                                                                                                                                                                                                                                                                                                                                                                                                                                                                                                                                                                                                                           | 1/1500 sf - main.<br>1/200 sf - padd.                                                                                     |                                                                                                                                                                                                                                                                                                                                                                                                                                                                                                                                                                                                                                                                                                                                                                                                                                                                                                                                                                                                                                                                                                                                                                                                                                                                                                                                                                                                                                                                                                                                                                                                                                                                                                                                                                                                                                                                                                                                                                                                                                                                                                                           |                                                                                                      |                                           |                                                                                                                                   |                                                           |
| 2. ENTERTAINMENT VILL                                                                                                                                                                                                        | .AGE: 282.20 A                                                                                                                                                                                                                                                                                                                                                                                                                                                                                                                                                                                                                                                                                                                                                                                                                                                                                                                                                                                                                                                                                                                                                                                                                                                                                                                                                                                                                                                                                                                                                                                                                                                                                                                                                                                                                                                                                                                                                                                                                                                                                                                 | (C                                                                                                                                                                                                                                                                                                                                                                                                                                                                                                                                                                                                                                                                                                                                                                                                                                                                                                                                                                                                                                                                                                                                                                                                                                                                                                                                                                                                                                                                                                                                                                                                                                                                                                                                                                                                                                                                                                                                                                                                                                                                                                                             |                                                                                                                                       |                                                                                                             | ı                                                                                                                                                                                                                                                                                                                                                                                                                                                                                                                                                                                                                                                                                                                                                                                                                                                                                                                                                                                                                                                                                                                                                                                                                                                                                                                                                                                                                                                                                                                                                                                                                                                                                                                                                                                                                                                                                                                                                                                                                                                                                                                             | I                                                                                                                         |                                                                                                                                                                                                                                                                                                                                                                                                                                                                                                                                                                                                                                                                                                                                                                                                                                                                                                                                                                                                                                                                                                                                                                                                                                                                                                                                                                                                                                                                                                                                                                                                                                                                                                                                                                                                                                                                                                                                                                                                                                                                                                                           | I                                                                                                    |                                           |                                                                                                                                   |                                                           |
| Hospitality                                                                                                                                                                                                                  |                                                                                                                                                                                                                                                                                                                                                                                                                                                                                                                                                                                                                                                                                                                                                                                                                                                                                                                                                                                                                                                                                                                                                                                                                                                                                                                                                                                                                                                                                                                                                                                                                                                                                                                                                                                                                                                                                                                                                                                                                                                                                                                                |                                                                                                                                                                                                                                                                                                                                                                                                                                                                                                                                                                                                                                                                                                                                                                                                                                                                                                                                                                                                                                                                                                                                                                                                                                                                                                                                                                                                                                                                                                                                                                                                                                                                                                                                                                                                                                                                                                                                                                                                                                                                                                                                |                                                                                                                                       | 300 keys                                                                                                    | 95'                                                                                                                                                                                                                                                                                                                                                                                                                                                                                                                                                                                                                                                                                                                                                                                                                                                                                                                                                                                                                                                                                                                                                                                                                                                                                                                                                                                                                                                                                                                                                                                                                                                                                                                                                                                                                                                                                                                                                                                                                                                                                                                           | 1/key + 1/employee                                                                                                        |                                                                                                                                                                                                                                                                                                                                                                                                                                                                                                                                                                                                                                                                                                                                                                                                                                                                                                                                                                                                                                                                                                                                                                                                                                                                                                                                                                                                                                                                                                                                                                                                                                                                                                                                                                                                                                                                                                                                                                                                                                                                                                                           |                                                                                                      |                                           |                                                                                                                                   |                                                           |
| Accessory Use                                                                                                                                                                                                                |                                                                                                                                                                                                                                                                                                                                                                                                                                                                                                                                                                                                                                                                                                                                                                                                                                                                                                                                                                                                                                                                                                                                                                                                                                                                                                                                                                                                                                                                                                                                                                                                                                                                                                                                                                                                                                                                                                                                                                                                                                                                                                                                |                                                                                                                                                                                                                                                                                                                                                                                                                                                                                                                                                                                                                                                                                                                                                                                                                                                                                                                                                                                                                                                                                                                                                                                                                                                                                                                                                                                                                                                                                                                                                                                                                                                                                                                                                                                                                                                                                                                                                                                                                                                                                                                                |                                                                                                                                       | 50,000 sf                                                                                                   | 25'                                                                                                                                                                                                                                                                                                                                                                                                                                                                                                                                                                                                                                                                                                                                                                                                                                                                                                                                                                                                                                                                                                                                                                                                                                                                                                                                                                                                                                                                                                                                                                                                                                                                                                                                                                                                                                                                                                                                                                                                                                                                                                                           | N/A                                                                                                                       |                                                                                                                                                                                                                                                                                                                                                                                                                                                                                                                                                                                                                                                                                                                                                                                                                                                                                                                                                                                                                                                                                                                                                                                                                                                                                                                                                                                                                                                                                                                                                                                                                                                                                                                                                                                                                                                                                                                                                                                                                                                                                                                           |                                                                                                      | ***                                       |                                                                                                                                   |                                                           |
| Recreational Vehicle Park                                                                                                                                                                                                    |                                                                                                                                                                                                                                                                                                                                                                                                                                                                                                                                                                                                                                                                                                                                                                                                                                                                                                                                                                                                                                                                                                                                                                                                                                                                                                                                                                                                                                                                                                                                                                                                                                                                                                                                                                                                                                                                                                                                                                                                                                                                                                                                |                                                                                                                                                                                                                                                                                                                                                                                                                                                                                                                                                                                                                                                                                                                                                                                                                                                                                                                                                                                                                                                                                                                                                                                                                                                                                                                                                                                                                                                                                                                                                                                                                                                                                                                                                                                                                                                                                                                                                                                                                                                                                                                                |                                                                                                                                       | 60,000 sf;<br>150 spaces                                                                                    | 35'                                                                                                                                                                                                                                                                                                                                                                                                                                                                                                                                                                                                                                                                                                                                                                                                                                                                                                                                                                                                                                                                                                                                                                                                                                                                                                                                                                                                                                                                                                                                                                                                                                                                                                                                                                                                                                                                                                                                                                                                                                                                                                                           | 4/1000 sf                                                                                                                 | typical pa     typical pa     parking sparking spark | rking space width<br>rking space lengt<br>pace size does no                                          | n: 18'<br>h: dependent<br>t include requi | per RV type.<br>ired vegetated isl                                                                                                | and.                                                      |
| Timeshares                                                                                                                                                                                                                   |                                                                                                                                                                                                                                                                                                                                                                                                                                                                                                                                                                                                                                                                                                                                                                                                                                                                                                                                                                                                                                                                                                                                                                                                                                                                                                                                                                                                                                                                                                                                                                                                                                                                                                                                                                                                                                                                                                                                                                                                                                                                                                                                |                                                                                                                                                                                                                                                                                                                                                                                                                                                                                                                                                                                                                                                                                                                                                                                                                                                                                                                                                                                                                                                                                                                                                                                                                                                                                                                                                                                                                                                                                                                                                                                                                                                                                                                                                                                                                                                                                                                                                                                                                                                                                                                                |                                                                                                                                       |                                                                                                             |                                                                                                                                                                                                                                                                                                                                                                                                                                                                                                                                                                                                                                                                                                                                                                                                                                                                                                                                                                                                                                                                                                                                                                                                                                                                                                                                                                                                                                                                                                                                                                                                                                                                                                                                                                                                                                                                                                                                                                                                                                                                                                                               |                                                                                                                           |                                                                                                                                                                                                                                                                                                                                                                                                                                                                                                                                                                                                                                                                                                                                                                                                                                                                                                                                                                                                                                                                                                                                                                                                                                                                                                                                                                                                                                                                                                                                                                                                                                                                                                                                                                                                                                                                                                                                                                                                                                                                                                                           |                                                                                                      |                                           |                                                                                                                                   |                                                           |
| Commercial                                                                                                                                                                                                                   |                                                                                                                                                                                                                                                                                                                                                                                                                                                                                                                                                                                                                                                                                                                                                                                                                                                                                                                                                                                                                                                                                                                                                                                                                                                                                                                                                                                                                                                                                                                                                                                                                                                                                                                                                                                                                                                                                                                                                                                                                                                                                                                                |                                                                                                                                                                                                                                                                                                                                                                                                                                                                                                                                                                                                                                                                                                                                                                                                                                                                                                                                                                                                                                                                                                                                                                                                                                                                                                                                                                                                                                                                                                                                                                                                                                                                                                                                                                                                                                                                                                                                                                                                                                                                                                                                |                                                                                                                                       | 180,000 sf                                                                                                  | 45'                                                                                                                                                                                                                                                                                                                                                                                                                                                                                                                                                                                                                                                                                                                                                                                                                                                                                                                                                                                                                                                                                                                                                                                                                                                                                                                                                                                                                                                                                                                                                                                                                                                                                                                                                                                                                                                                                                                                                                                                                                                                                                                           | 5/1000 sf                                                                                                                 |                                                                                                                                                                                                                                                                                                                                                                                                                                                                                                                                                                                                                                                                                                                                                                                                                                                                                                                                                                                                                                                                                                                                                                                                                                                                                                                                                                                                                                                                                                                                                                                                                                                                                                                                                                                                                                                                                                                                                                                                                                                                                                                           |                                                                                                      |                                           |                                                                                                                                   |                                                           |
| 3. INDOOR WATERPARK I                                                                                                                                                                                                        | LODGE: 100.55                                                                                                                                                                                                                                                                                                                                                                                                                                                                                                                                                                                                                                                                                                                                                                                                                                                                                                                                                                                                                                                                                                                                                                                                                                                                                                                                                                                                                                                                                                                                                                                                                                                                                                                                                                                                                                                                                                                                                                                                                                                                                                                  | AC                                                                                                                                                                                                                                                                                                                                                                                                                                                                                                                                                                                                                                                                                                                                                                                                                                                                                                                                                                                                                                                                                                                                                                                                                                                                                                                                                                                                                                                                                                                                                                                                                                                                                                                                                                                                                                                                                                                                                                                                                                                                                                                             | <u> </u>                                                                                                                              |                                                                                                             | ı                                                                                                                                                                                                                                                                                                                                                                                                                                                                                                                                                                                                                                                                                                                                                                                                                                                                                                                                                                                                                                                                                                                                                                                                                                                                                                                                                                                                                                                                                                                                                                                                                                                                                                                                                                                                                                                                                                                                                                                                                                                                                                                             | T                                                                                                                         | T                                                                                                                                                                                                                                                                                                                                                                                                                                                                                                                                                                                                                                                                                                                                                                                                                                                                                                                                                                                                                                                                                                                                                                                                                                                                                                                                                                                                                                                                                                                                                                                                                                                                                                                                                                                                                                                                                                                                                                                                                                                                                                                         | Г                                                                                                    |                                           |                                                                                                                                   |                                                           |
| Hospitality                                                                                                                                                                                                                  |                                                                                                                                                                                                                                                                                                                                                                                                                                                                                                                                                                                                                                                                                                                                                                                                                                                                                                                                                                                                                                                                                                                                                                                                                                                                                                                                                                                                                                                                                                                                                                                                                                                                                                                                                                                                                                                                                                                                                                                                                                                                                                                                |                                                                                                                                                                                                                                                                                                                                                                                                                                                                                                                                                                                                                                                                                                                                                                                                                                                                                                                                                                                                                                                                                                                                                                                                                                                                                                                                                                                                                                                                                                                                                                                                                                                                                                                                                                                                                                                                                                                                                                                                                                                                                                                                |                                                                                                                                       | 550 keys                                                                                                    | 100'                                                                                                                                                                                                                                                                                                                                                                                                                                                                                                                                                                                                                                                                                                                                                                                                                                                                                                                                                                                                                                                                                                                                                                                                                                                                                                                                                                                                                                                                                                                                                                                                                                                                                                                                                                                                                                                                                                                                                                                                                                                                                                                          | 1/key + 1/employee                                                                                                        |                                                                                                                                                                                                                                                                                                                                                                                                                                                                                                                                                                                                                                                                                                                                                                                                                                                                                                                                                                                                                                                                                                                                                                                                                                                                                                                                                                                                                                                                                                                                                                                                                                                                                                                                                                                                                                                                                                                                                                                                                                                                                                                           |                                                                                                      |                                           |                                                                                                                                   |                                                           |
| Accessory Use                                                                                                                                                                                                                |                                                                                                                                                                                                                                                                                                                                                                                                                                                                                                                                                                                                                                                                                                                                                                                                                                                                                                                                                                                                                                                                                                                                                                                                                                                                                                                                                                                                                                                                                                                                                                                                                                                                                                                                                                                                                                                                                                                                                                                                                                                                                                                                |                                                                                                                                                                                                                                                                                                                                                                                                                                                                                                                                                                                                                                                                                                                                                                                                                                                                                                                                                                                                                                                                                                                                                                                                                                                                                                                                                                                                                                                                                                                                                                                                                                                                                                                                                                                                                                                                                                                                                                                                                                                                                                                                |                                                                                                                                       | 100,000 sf                                                                                                  | 100'                                                                                                                                                                                                                                                                                                                                                                                                                                                                                                                                                                                                                                                                                                                                                                                                                                                                                                                                                                                                                                                                                                                                                                                                                                                                                                                                                                                                                                                                                                                                                                                                                                                                                                                                                                                                                                                                                                                                                                                                                                                                                                                          | N/A                                                                                                                       |                                                                                                                                                                                                                                                                                                                                                                                                                                                                                                                                                                                                                                                                                                                                                                                                                                                                                                                                                                                                                                                                                                                                                                                                                                                                                                                                                                                                                                                                                                                                                                                                                                                                                                                                                                                                                                                                                                                                                                                                                                                                                                                           |                                                                                                      |                                           |                                                                                                                                   |                                                           |
| Commercial                                                                                                                                                                                                                   |                                                                                                                                                                                                                                                                                                                                                                                                                                                                                                                                                                                                                                                                                                                                                                                                                                                                                                                                                                                                                                                                                                                                                                                                                                                                                                                                                                                                                                                                                                                                                                                                                                                                                                                                                                                                                                                                                                                                                                                                                                                                                                                                |                                                                                                                                                                                                                                                                                                                                                                                                                                                                                                                                                                                                                                                                                                                                                                                                                                                                                                                                                                                                                                                                                                                                                                                                                                                                                                                                                                                                                                                                                                                                                                                                                                                                                                                                                                                                                                                                                                                                                                                                                                                                                                                                |                                                                                                                                       | 21,500 sf                                                                                                   | 35'                                                                                                                                                                                                                                                                                                                                                                                                                                                                                                                                                                                                                                                                                                                                                                                                                                                                                                                                                                                                                                                                                                                                                                                                                                                                                                                                                                                                                                                                                                                                                                                                                                                                                                                                                                                                                                                                                                                                                                                                                                                                                                                           | N/A                                                                                                                       |                                                                                                                                                                                                                                                                                                                                                                                                                                                                                                                                                                                                                                                                                                                                                                                                                                                                                                                                                                                                                                                                                                                                                                                                                                                                                                                                                                                                                                                                                                                                                                                                                                                                                                                                                                                                                                                                                                                                                                                                                                                                                                                           |                                                                                                      |                                           |                                                                                                                                   |                                                           |
| 4. SPORTING CLUB: 267.1                                                                                                                                                                                                      | 0 AC*                                                                                                                                                                                                                                                                                                                                                                                                                                                                                                                                                                                                                                                                                                                                                                                                                                                                                                                                                                                                                                                                                                                                                                                                                                                                                                                                                                                                                                                                                                                                                                                                                                                                                                                                                                                                                                                                                                                                                                                                                                                                                                                          |                                                                                                                                                                                                                                                                                                                                                                                                                                                                                                                                                                                                                                                                                                                                                                                                                                                                                                                                                                                                                                                                                                                                                                                                                                                                                                                                                                                                                                                                                                                                                                                                                                                                                                                                                                                                                                                                                                                                                                                                                                                                                                                                |                                                                                                                                       |                                                                                                             |                                                                                                                                                                                                                                                                                                                                                                                                                                                                                                                                                                                                                                                                                                                                                                                                                                                                                                                                                                                                                                                                                                                                                                                                                                                                                                                                                                                                                                                                                                                                                                                                                                                                                                                                                                                                                                                                                                                                                                                                                                                                                                                               |                                                                                                                           |                                                                                                                                                                                                                                                                                                                                                                                                                                                                                                                                                                                                                                                                                                                                                                                                                                                                                                                                                                                                                                                                                                                                                                                                                                                                                                                                                                                                                                                                                                                                                                                                                                                                                                                                                                                                                                                                                                                                                                                                                                                                                                                           |                                                                                                      |                                           |                                                                                                                                   |                                                           |
| Option 1                                                                                                                                                                                                                     |                                                                                                                                                                                                                                                                                                                                                                                                                                                                                                                                                                                                                                                                                                                                                                                                                                                                                                                                                                                                                                                                                                                                                                                                                                                                                                                                                                                                                                                                                                                                                                                                                                                                                                                                                                                                                                                                                                                                                                                                                                                                                                                                |                                                                                                                                                                                                                                                                                                                                                                                                                                                                                                                                                                                                                                                                                                                                                                                                                                                                                                                                                                                                                                                                                                                                                                                                                                                                                                                                                                                                                                                                                                                                                                                                                                                                                                                                                                                                                                                                                                                                                                                                                                                                                                                                |                                                                                                                                       |                                                                                                             |                                                                                                                                                                                                                                                                                                                                                                                                                                                                                                                                                                                                                                                                                                                                                                                                                                                                                                                                                                                                                                                                                                                                                                                                                                                                                                                                                                                                                                                                                                                                                                                                                                                                                                                                                                                                                                                                                                                                                                                                                                                                                                                               |                                                                                                                           |                                                                                                                                                                                                                                                                                                                                                                                                                                                                                                                                                                                                                                                                                                                                                                                                                                                                                                                                                                                                                                                                                                                                                                                                                                                                                                                                                                                                                                                                                                                                                                                                                                                                                                                                                                                                                                                                                                                                                                                                                                                                                                                           |                                                                                                      |                                           |                                                                                                                                   |                                                           |
| Hospitality                                                                                                                                                                                                                  |                                                                                                                                                                                                                                                                                                                                                                                                                                                                                                                                                                                                                                                                                                                                                                                                                                                                                                                                                                                                                                                                                                                                                                                                                                                                                                                                                                                                                                                                                                                                                                                                                                                                                                                                                                                                                                                                                                                                                                                                                                                                                                                                |                                                                                                                                                                                                                                                                                                                                                                                                                                                                                                                                                                                                                                                                                                                                                                                                                                                                                                                                                                                                                                                                                                                                                                                                                                                                                                                                                                                                                                                                                                                                                                                                                                                                                                                                                                                                                                                                                                                                                                                                                                                                                                                                |                                                                                                                                       | 250 keys                                                                                                    | 55'                                                                                                                                                                                                                                                                                                                                                                                                                                                                                                                                                                                                                                                                                                                                                                                                                                                                                                                                                                                                                                                                                                                                                                                                                                                                                                                                                                                                                                                                                                                                                                                                                                                                                                                                                                                                                                                                                                                                                                                                                                                                                                                           | 1/key + 1/employee                                                                                                        |                                                                                                                                                                                                                                                                                                                                                                                                                                                                                                                                                                                                                                                                                                                                                                                                                                                                                                                                                                                                                                                                                                                                                                                                                                                                                                                                                                                                                                                                                                                                                                                                                                                                                                                                                                                                                                                                                                                                                                                                                                                                                                                           |                                                                                                      |                                           |                                                                                                                                   |                                                           |
| Branded Residential**                                                                                                                                                                                                        |                                                                                                                                                                                                                                                                                                                                                                                                                                                                                                                                                                                                                                                                                                                                                                                                                                                                                                                                                                                                                                                                                                                                                                                                                                                                                                                                                                                                                                                                                                                                                                                                                                                                                                                                                                                                                                                                                                                                                                                                                                                                                                                                |                                                                                                                                                                                                                                                                                                                                                                                                                                                                                                                                                                                                                                                                                                                                                                                                                                                                                                                                                                                                                                                                                                                                                                                                                                                                                                                                                                                                                                                                                                                                                                                                                                                                                                                                                                                                                                                                                                                                                                                                                                                                                                                                |                                                                                                                                       | 170 du                                                                                                      |                                                                                                                                                                                                                                                                                                                                                                                                                                                                                                                                                                                                                                                                                                                                                                                                                                                                                                                                                                                                                                                                                                                                                                                                                                                                                                                                                                                                                                                                                                                                                                                                                                                                                                                                                                                                                                                                                                                                                                                                                                                                                                                               |                                                                                                                           |                                                                                                                                                                                                                                                                                                                                                                                                                                                                                                                                                                                                                                                                                                                                                                                                                                                                                                                                                                                                                                                                                                                                                                                                                                                                                                                                                                                                                                                                                                                                                                                                                                                                                                                                                                                                                                                                                                                                                                                                                                                                                                                           |                                                                                                      |                                           |                                                                                                                                   |                                                           |
| Option 2                                                                                                                                                                                                                     |                                                                                                                                                                                                                                                                                                                                                                                                                                                                                                                                                                                                                                                                                                                                                                                                                                                                                                                                                                                                                                                                                                                                                                                                                                                                                                                                                                                                                                                                                                                                                                                                                                                                                                                                                                                                                                                                                                                                                                                                                                                                                                                                |                                                                                                                                                                                                                                                                                                                                                                                                                                                                                                                                                                                                                                                                                                                                                                                                                                                                                                                                                                                                                                                                                                                                                                                                                                                                                                                                                                                                                                                                                                                                                                                                                                                                                                                                                                                                                                                                                                                                                                                                                                                                                                                                |                                                                                                                                       |                                                                                                             |                                                                                                                                                                                                                                                                                                                                                                                                                                                                                                                                                                                                                                                                                                                                                                                                                                                                                                                                                                                                                                                                                                                                                                                                                                                                                                                                                                                                                                                                                                                                                                                                                                                                                                                                                                                                                                                                                                                                                                                                                                                                                                                               |                                                                                                                           |                                                                                                                                                                                                                                                                                                                                                                                                                                                                                                                                                                                                                                                                                                                                                                                                                                                                                                                                                                                                                                                                                                                                                                                                                                                                                                                                                                                                                                                                                                                                                                                                                                                                                                                                                                                                                                                                                                                                                                                                                                                                                                                           |                                                                                                      |                                           |                                                                                                                                   |                                                           |
|                                                                                                                                                                                                                              | Product Type                                                                                                                                                                                                                                                                                                                                                                                                                                                                                                                                                                                                                                                                                                                                                                                                                                                                                                                                                                                                                                                                                                                                                                                                                                                                                                                                                                                                                                                                                                                                                                                                                                                                                                                                                                                                                                                                                                                                                                                                                                                                                                                   | Typical Lot Area                                                                                                                                                                                                                                                                                                                                                                                                                                                                                                                                                                                                                                                                                                                                                                                                                                                                                                                                                                                                                                                                                                                                                                                                                                                                                                                                                                                                                                                                                                                                                                                                                                                                                                                                                                                                                                                                                                                                                                                                                                                                                                               | Typical Density                                                                                                                       |                                                                                                             | # OF STORIES/                                                                                                                                                                                                                                                                                                                                                                                                                                                                                                                                                                                                                                                                                                                                                                                                                                                                                                                                                                                                                                                                                                                                                                                                                                                                                                                                                                                                                                                                                                                                                                                                                                                                                                                                                                                                                                                                                                                                                                                                                                                                                                                 |                                                                                                                           | MINIM                                                                                                                                                                                                                                                                                                                                                                                                                                                                                                                                                                                                                                                                                                                                                                                                                                                                                                                                                                                                                                                                                                                                                                                                                                                                                                                                                                                                                                                                                                                                                                                                                                                                                                                                                                                                                                                                                                                                                                                                                                                                                                                     | MUM BUILDING SETBACKS                                                                                |                                           | MIN. / MAX.                                                                                                                       | MAX. LOT                                                  |
|                                                                                                                                                                                                                              |                                                                                                                                                                                                                                                                                                                                                                                                                                                                                                                                                                                                                                                                                                                                                                                                                                                                                                                                                                                                                                                                                                                                                                                                                                                                                                                                                                                                                                                                                                                                                                                                                                                                                                                                                                                                                                                                                                                                                                                                                                                                                                                                |                                                                                                                                                                                                                                                                                                                                                                                                                                                                                                                                                                                                                                                                                                                                                                                                                                                                                                                                                                                                                                                                                                                                                                                                                                                                                                                                                                                                                                                                                                                                                                                                                                                                                                                                                                                                                                                                                                                                                                                                                                                                                                                                |                                                                                                                                       |                                                                                                             | MAX<br>BUILDING<br>HEIGHT                                                                                                                                                                                                                                                                                                                                                                                                                                                                                                                                                                                                                                                                                                                                                                                                                                                                                                                                                                                                                                                                                                                                                                                                                                                                                                                                                                                                                                                                                                                                                                                                                                                                                                                                                                                                                                                                                                                                                                                                                                                                                                     |                                                                                                                           | FRONT                                                                                                                                                                                                                                                                                                                                                                                                                                                                                                                                                                                                                                                                                                                                                                                                                                                                                                                                                                                                                                                                                                                                                                                                                                                                                                                                                                                                                                                                                                                                                                                                                                                                                                                                                                                                                                                                                                                                                                                                                                                                                                                     | REAR<br>STANDARD /                                                                                   | SIDE                                      | NUMBER OF<br>BEDROOMS                                                                                                             | COVERAGE                                                  |
|                                                                                                                                                                                                                              | Single Family<br>Attached                                                                                                                                                                                                                                                                                                                                                                                                                                                                                                                                                                                                                                                                                                                                                                                                                                                                                                                                                                                                                                                                                                                                                                                                                                                                                                                                                                                                                                                                                                                                                                                                                                                                                                                                                                                                                                                                                                                                                                                                                                                                                                      | 1,900 sf -<br>2,400 sf                                                                                                                                                                                                                                                                                                                                                                                                                                                                                                                                                                                                                                                                                                                                                                                                                                                                                                                                                                                                                                                                                                                                                                                                                                                                                                                                                                                                                                                                                                                                                                                                                                                                                                                                                                                                                                                                                                                                                                                                                                                                                                         | 14.0 - 11.0 du/ac                                                                                                                     |                                                                                                             | 3, 45'                                                                                                                                                                                                                                                                                                                                                                                                                                                                                                                                                                                                                                                                                                                                                                                                                                                                                                                                                                                                                                                                                                                                                                                                                                                                                                                                                                                                                                                                                                                                                                                                                                                                                                                                                                                                                                                                                                                                                                                                                                                                                                                        | 1.5/du                                                                                                                    | 6' -1 8'                                                                                                                                                                                                                                                                                                                                                                                                                                                                                                                                                                                                                                                                                                                                                                                                                                                                                                                                                                                                                                                                                                                                                                                                                                                                                                                                                                                                                                                                                                                                                                                                                                                                                                                                                                                                                                                                                                                                                                                                                                                                                                                  | ALLEY                                                                                                |                                           | 1/3                                                                                                                               | 95%                                                       |
| Residential<br>(Age-Qualified)                                                                                                                                                                                               | Single Family<br>Detached                                                                                                                                                                                                                                                                                                                                                                                                                                                                                                                                                                                                                                                                                                                                                                                                                                                                                                                                                                                                                                                                                                                                                                                                                                                                                                                                                                                                                                                                                                                                                                                                                                                                                                                                                                                                                                                                                                                                                                                                                                                                                                      | 2,900 sf -<br>5,775 sf                                                                                                                                                                                                                                                                                                                                                                                                                                                                                                                                                                                                                                                                                                                                                                                                                                                                                                                                                                                                                                                                                                                                                                                                                                                                                                                                                                                                                                                                                                                                                                                                                                                                                                                                                                                                                                                                                                                                                                                                                                                                                                         | 9.0 - 4.1 du/ac                                                                                                                       |                                                                                                             | 2.5, 35'                                                                                                                                                                                                                                                                                                                                                                                                                                                                                                                                                                                                                                                                                                                                                                                                                                                                                                                                                                                                                                                                                                                                                                                                                                                                                                                                                                                                                                                                                                                                                                                                                                                                                                                                                                                                                                                                                                                                                                                                                                                                                                                      | 2/du                                                                                                                      | 6' - 18'                                                                                                                                                                                                                                                                                                                                                                                                                                                                                                                                                                                                                                                                                                                                                                                                                                                                                                                                                                                                                                                                                                                                                                                                                                                                                                                                                                                                                                                                                                                                                                                                                                                                                                                                                                                                                                                                                                                                                                                                                                                                                                                  | 20'/3'                                                                                               | 0'- 10'                                   | 1/4                                                                                                                               | 60%                                                       |
|                                                                                                                                                                                                                              | Small<br>Single Family                                                                                                                                                                                                                                                                                                                                                                                                                                                                                                                                                                                                                                                                                                                                                                                                                                                                                                                                                                                                                                                                                                                                                                                                                                                                                                                                                                                                                                                                                                                                                                                                                                                                                                                                                                                                                                                                                                                                                                                                                                                                                                         | 6.600 sf -                                                                                                                                                                                                                                                                                                                                                                                                                                                                                                                                                                                                                                                                                                                                                                                                                                                                                                                                                                                                                                                                                                                                                                                                                                                                                                                                                                                                                                                                                                                                                                                                                                                                                                                                                                                                                                                                                                                                                                                                                                                                                                                     |                                                                                                                                       | 410 du                                                                                                      |                                                                                                                                                                                                                                                                                                                                                                                                                                                                                                                                                                                                                                                                                                                                                                                                                                                                                                                                                                                                                                                                                                                                                                                                                                                                                                                                                                                                                                                                                                                                                                                                                                                                                                                                                                                                                                                                                                                                                                                                                                                                                                                               |                                                                                                                           |                                                                                                                                                                                                                                                                                                                                                                                                                                                                                                                                                                                                                                                                                                                                                                                                                                                                                                                                                                                                                                                                                                                                                                                                                                                                                                                                                                                                                                                                                                                                                                                                                                                                                                                                                                                                                                                                                                                                                                                                                                                                                                                           |                                                                                                      |                                           |                                                                                                                                   |                                                           |
|                                                                                                                                                                                                                              | Detached<br>Medium                                                                                                                                                                                                                                                                                                                                                                                                                                                                                                                                                                                                                                                                                                                                                                                                                                                                                                                                                                                                                                                                                                                                                                                                                                                                                                                                                                                                                                                                                                                                                                                                                                                                                                                                                                                                                                                                                                                                                                                                                                                                                                             | 9,600 sf                                                                                                                                                                                                                                                                                                                                                                                                                                                                                                                                                                                                                                                                                                                                                                                                                                                                                                                                                                                                                                                                                                                                                                                                                                                                                                                                                                                                                                                                                                                                                                                                                                                                                                                                                                                                                                                                                                                                                                                                                                                                                                                       | 3.6 - 2.5 du/ac                                                                                                                       |                                                                                                             | 2.5, 35'                                                                                                                                                                                                                                                                                                                                                                                                                                                                                                                                                                                                                                                                                                                                                                                                                                                                                                                                                                                                                                                                                                                                                                                                                                                                                                                                                                                                                                                                                                                                                                                                                                                                                                                                                                                                                                                                                                                                                                                                                                                                                                                      | 2/du                                                                                                                      | 18"                                                                                                                                                                                                                                                                                                                                                                                                                                                                                                                                                                                                                                                                                                                                                                                                                                                                                                                                                                                                                                                                                                                                                                                                                                                                                                                                                                                                                                                                                                                                                                                                                                                                                                                                                                                                                                                                                                                                                                                                                                                                                                                       |                                                                                                      |                                           | 1/5                                                                                                                               | 50%                                                       |
|                                                                                                                                                                                                                              |                                                                                                                                                                                                                                                                                                                                                                                                                                                                                                                                                                                                                                                                                                                                                                                                                                                                                                                                                                                                                                                                                                                                                                                                                                                                                                                                                                                                                                                                                                                                                                                                                                                                                                                                                                                                                                                                                                                                                                                                                                                                                                                                |                                                                                                                                                                                                                                                                                                                                                                                                                                                                                                                                                                                                                                                                                                                                                                                                                                                                                                                                                                                                                                                                                                                                                                                                                                                                                                                                                                                                                                                                                                                                                                                                                                                                                                                                                                                                                                                                                                                                                                                                                                                                                                                                |                                                                                                                                       |                                                                                                             |                                                                                                                                                                                                                                                                                                                                                                                                                                                                                                                                                                                                                                                                                                                                                                                                                                                                                                                                                                                                                                                                                                                                                                                                                                                                                                                                                                                                                                                                                                                                                                                                                                                                                                                                                                                                                                                                                                                                                                                                                                                                                                                               |                                                                                                                           |                                                                                                                                                                                                                                                                                                                                                                                                                                                                                                                                                                                                                                                                                                                                                                                                                                                                                                                                                                                                                                                                                                                                                                                                                                                                                                                                                                                                                                                                                                                                                                                                                                                                                                                                                                                                                                                                                                                                                                                                                                                                                                                           |                                                                                                      |                                           |                                                                                                                                   |                                                           |
|                                                                                                                                                                                                                              | Single Family<br>Detached                                                                                                                                                                                                                                                                                                                                                                                                                                                                                                                                                                                                                                                                                                                                                                                                                                                                                                                                                                                                                                                                                                                                                                                                                                                                                                                                                                                                                                                                                                                                                                                                                                                                                                                                                                                                                                                                                                                                                                                                                                                                                                      | 21,780sf -<br>87,120 sf                                                                                                                                                                                                                                                                                                                                                                                                                                                                                                                                                                                                                                                                                                                                                                                                                                                                                                                                                                                                                                                                                                                                                                                                                                                                                                                                                                                                                                                                                                                                                                                                                                                                                                                                                                                                                                                                                                                                                                                                                                                                                                        | 1.0 - 0.3 du/ac                                                                                                                       |                                                                                                             | 2.5, 35'                                                                                                                                                                                                                                                                                                                                                                                                                                                                                                                                                                                                                                                                                                                                                                                                                                                                                                                                                                                                                                                                                                                                                                                                                                                                                                                                                                                                                                                                                                                                                                                                                                                                                                                                                                                                                                                                                                                                                                                                                                                                                                                      | 2/du                                                                                                                      | 24'                                                                                                                                                                                                                                                                                                                                                                                                                                                                                                                                                                                                                                                                                                                                                                                                                                                                                                                                                                                                                                                                                                                                                                                                                                                                                                                                                                                                                                                                                                                                                                                                                                                                                                                                                                                                                                                                                                                                                                                                                                                                                                                       |                                                                                                      |                                           | 1/7                                                                                                                               | 33%                                                       |
| 5. RESIDENTIAL VILLAGE                                                                                                                                                                                                       | Detached<br>Large                                                                                                                                                                                                                                                                                                                                                                                                                                                                                                                                                                                                                                                                                                                                                                                                                                                                                                                                                                                                                                                                                                                                                                                                                                                                                                                                                                                                                                                                                                                                                                                                                                                                                                                                                                                                                                                                                                                                                                                                                                                                                                              | 21,780sf -<br>87,120 sf                                                                                                                                                                                                                                                                                                                                                                                                                                                                                                                                                                                                                                                                                                                                                                                                                                                                                                                                                                                                                                                                                                                                                                                                                                                                                                                                                                                                                                                                                                                                                                                                                                                                                                                                                                                                                                                                                                                                                                                                                                                                                                        | 1.0 - 0.3 du/ac                                                                                                                       |                                                                                                             | 2.5, 35'                                                                                                                                                                                                                                                                                                                                                                                                                                                                                                                                                                                                                                                                                                                                                                                                                                                                                                                                                                                                                                                                                                                                                                                                                                                                                                                                                                                                                                                                                                                                                                                                                                                                                                                                                                                                                                                                                                                                                                                                                                                                                                                      | 2/du                                                                                                                      | 24'                                                                                                                                                                                                                                                                                                                                                                                                                                                                                                                                                                                                                                                                                                                                                                                                                                                                                                                                                                                                                                                                                                                                                                                                                                                                                                                                                                                                                                                                                                                                                                                                                                                                                                                                                                                                                                                                                                                                                                                                                                                                                                                       |                                                                                                      |                                           | 1/7                                                                                                                               | 33%                                                       |
|                                                                                                                                                                                                                              | Detached<br>Large                                                                                                                                                                                                                                                                                                                                                                                                                                                                                                                                                                                                                                                                                                                                                                                                                                                                                                                                                                                                                                                                                                                                                                                                                                                                                                                                                                                                                                                                                                                                                                                                                                                                                                                                                                                                                                                                                                                                                                                                                                                                                                              | 21,780sf -<br>87,120 sf                                                                                                                                                                                                                                                                                                                                                                                                                                                                                                                                                                                                                                                                                                                                                                                                                                                                                                                                                                                                                                                                                                                                                                                                                                                                                                                                                                                                                                                                                                                                                                                                                                                                                                                                                                                                                                                                                                                                                                                                                                                                                                        | 1.0 - 0.3 du/ac                                                                                                                       | 95,000† sf                                                                                                  | 2.5, 35°                                                                                                                                                                                                                                                                                                                                                                                                                                                                                                                                                                                                                                                                                                                                                                                                                                                                                                                                                                                                                                                                                                                                                                                                                                                                                                                                                                                                                                                                                                                                                                                                                                                                                                                                                                                                                                                                                                                                                                                                                                                                                                                      | 2/du<br>4/1000 sf                                                                                                         | †Includes                                                                                                                                                                                                                                                                                                                                                                                                                                                                                                                                                                                                                                                                                                                                                                                                                                                                                                                                                                                                                                                                                                                                                                                                                                                                                                                                                                                                                                                                                                                                                                                                                                                                                                                                                                                                                                                                                                                                                                                                                                                                                                                 | a maximum of 5,0                                                                                     | 100sf of retail                           | facilities for the                                                                                                                | sale of NY State                                          |
| Commercial                                                                                                                                                                                                                   | Detached<br>Large                                                                                                                                                                                                                                                                                                                                                                                                                                                                                                                                                                                                                                                                                                                                                                                                                                                                                                                                                                                                                                                                                                                                                                                                                                                                                                                                                                                                                                                                                                                                                                                                                                                                                                                                                                                                                                                                                                                                                                                                                                                                                                              | 21,780sf -<br>87,120 sf                                                                                                                                                                                                                                                                                                                                                                                                                                                                                                                                                                                                                                                                                                                                                                                                                                                                                                                                                                                                                                                                                                                                                                                                                                                                                                                                                                                                                                                                                                                                                                                                                                                                                                                                                                                                                                                                                                                                                                                                                                                                                                        | 1.0 - 0.3 du/ac                                                                                                                       |                                                                                                             | 55'                                                                                                                                                                                                                                                                                                                                                                                                                                                                                                                                                                                                                                                                                                                                                                                                                                                                                                                                                                                                                                                                                                                                                                                                                                                                                                                                                                                                                                                                                                                                                                                                                                                                                                                                                                                                                                                                                                                                                                                                                                                                                                                           | 4/1000 sf                                                                                                                 | †Includes                                                                                                                                                                                                                                                                                                                                                                                                                                                                                                                                                                                                                                                                                                                                                                                                                                                                                                                                                                                                                                                                                                                                                                                                                                                                                                                                                                                                                                                                                                                                                                                                                                                                                                                                                                                                                                                                                                                                                                                                                                                                                                                 | a maximum of 5,0<br>al products in sup                                                               | 100sf of retail<br>port of the De         | facilities for the                                                                                                                | sale of NY State                                          |
| Commercial Civic Center                                                                                                                                                                                                      | Detached<br>Large                                                                                                                                                                                                                                                                                                                                                                                                                                                                                                                                                                                                                                                                                                                                                                                                                                                                                                                                                                                                                                                                                                                                                                                                                                                                                                                                                                                                                                                                                                                                                                                                                                                                                                                                                                                                                                                                                                                                                                                                                                                                                                              | 21,780sf -<br>87,120 sf                                                                                                                                                                                                                                                                                                                                                                                                                                                                                                                                                                                                                                                                                                                                                                                                                                                                                                                                                                                                                                                                                                                                                                                                                                                                                                                                                                                                                                                                                                                                                                                                                                                                                                                                                                                                                                                                                                                                                                                                                                                                                                        | 1.0 - 0.3 du/ac                                                                                                                       | 35,000 sf                                                                                                   | 55°                                                                                                                                                                                                                                                                                                                                                                                                                                                                                                                                                                                                                                                                                                                                                                                                                                                                                                                                                                                                                                                                                                                                                                                                                                                                                                                                                                                                                                                                                                                                                                                                                                                                                                                                                                                                                                                                                                                                                                                                                                                                                                                           | 4/1000 sf<br>4/1000 sf                                                                                                    | †Includes                                                                                                                                                                                                                                                                                                                                                                                                                                                                                                                                                                                                                                                                                                                                                                                                                                                                                                                                                                                                                                                                                                                                                                                                                                                                                                                                                                                                                                                                                                                                                                                                                                                                                                                                                                                                                                                                                                                                                                                                                                                                                                                 | a maximum of 5,0<br>al products in sup                                                               | 100sf of retail<br>port of the De         | facilities for the                                                                                                                | sale of NY State                                          |
| Commercial                                                                                                                                                                                                                   | Detached<br>Large                                                                                                                                                                                                                                                                                                                                                                                                                                                                                                                                                                                                                                                                                                                                                                                                                                                                                                                                                                                                                                                                                                                                                                                                                                                                                                                                                                                                                                                                                                                                                                                                                                                                                                                                                                                                                                                                                                                                                                                                                                                                                                              | 21,780sf -<br>87,120 sf                                                                                                                                                                                                                                                                                                                                                                                                                                                                                                                                                                                                                                                                                                                                                                                                                                                                                                                                                                                                                                                                                                                                                                                                                                                                                                                                                                                                                                                                                                                                                                                                                                                                                                                                                                                                                                                                                                                                                                                                                                                                                                        | 1.0 - 0.3 du/ac                                                                                                                       |                                                                                                             | 55'                                                                                                                                                                                                                                                                                                                                                                                                                                                                                                                                                                                                                                                                                                                                                                                                                                                                                                                                                                                                                                                                                                                                                                                                                                                                                                                                                                                                                                                                                                                                                                                                                                                                                                                                                                                                                                                                                                                                                                                                                                                                                                                           | 4/1000 sf                                                                                                                 | †Includes<br>Agricultur                                                                                                                                                                                                                                                                                                                                                                                                                                                                                                                                                                                                                                                                                                                                                                                                                                                                                                                                                                                                                                                                                                                                                                                                                                                                                                                                                                                                                                                                                                                                                                                                                                                                                                                                                                                                                                                                                                                                                                                                                                                                                                   | al products in sup                                                                                   | port of the De                            | facilities for the                                                                                                                | sale of NY State                                          |
| Commercial Civic Center                                                                                                                                                                                                      | Detached<br>Large                                                                                                                                                                                                                                                                                                                                                                                                                                                                                                                                                                                                                                                                                                                                                                                                                                                                                                                                                                                                                                                                                                                                                                                                                                                                                                                                                                                                                                                                                                                                                                                                                                                                                                                                                                                                                                                                                                                                                                                                                                                                                                              | 21,780sf -<br>87,120 sf                                                                                                                                                                                                                                                                                                                                                                                                                                                                                                                                                                                                                                                                                                                                                                                                                                                                                                                                                                                                                                                                                                                                                                                                                                                                                                                                                                                                                                                                                                                                                                                                                                                                                                                                                                                                                                                                                                                                                                                                                                                                                                        | 1.0 - 0.3 du/ac                                                                                                                       | 35,000 sf<br>Retail/ Office: 20,000 sf                                                                      | 55' 35' 55' # OF STORIES/ MAX BUILDING                                                                                                                                                                                                                                                                                                                                                                                                                                                                                                                                                                                                                                                                                                                                                                                                                                                                                                                                                                                                                                                                                                                                                                                                                                                                                                                                                                                                                                                                                                                                                                                                                                                                                                                                                                                                                                                                                                                                                                                                                                                                                        | 4/1000 sf<br>4/1000 sf                                                                                                    | †Includes<br>Agricultur                                                                                                                                                                                                                                                                                                                                                                                                                                                                                                                                                                                                                                                                                                                                                                                                                                                                                                                                                                                                                                                                                                                                                                                                                                                                                                                                                                                                                                                                                                                                                                                                                                                                                                                                                                                                                                                                                                                                                                                                                                                                                                   | al products in sup                                                                                   | port of the De                            | facilities for the                                                                                                                | sale of NY State                                          |
| Commercial Civic Center                                                                                                                                                                                                      | Detached Large: : 126.61 AC                                                                                                                                                                                                                                                                                                                                                                                                                                                                                                                                                                                                                                                                                                                                                                                                                                                                                                                                                                                                                                                                                                                                                                                                                                                                                                                                                                                                                                                                                                                                                                                                                                                                                                                                                                                                                                                                                                                                                                                                                                                                                                    | 87,120 sf                                                                                                                                                                                                                                                                                                                                                                                                                                                                                                                                                                                                                                                                                                                                                                                                                                                                                                                                                                                                                                                                                                                                                                                                                                                                                                                                                                                                                                                                                                                                                                                                                                                                                                                                                                                                                                                                                                                                                                                                                                                                                                                      | Typical Density                                                                                                                       | 35,000 sf<br>Retail/ Office: 20,000 sf                                                                      | 55' 35' 55' # OF STORIES/ MAX BUILDING HEIGHT                                                                                                                                                                                                                                                                                                                                                                                                                                                                                                                                                                                                                                                                                                                                                                                                                                                                                                                                                                                                                                                                                                                                                                                                                                                                                                                                                                                                                                                                                                                                                                                                                                                                                                                                                                                                                                                                                                                                                                                                                                                                                 | 4/1000 sf<br>4/1000 sf<br>5/1000 sf & 1.5/du                                                                              | †Includes<br>Agricultur<br>MININ                                                                                                                                                                                                                                                                                                                                                                                                                                                                                                                                                                                                                                                                                                                                                                                                                                                                                                                                                                                                                                                                                                                                                                                                                                                                                                                                                                                                                                                                                                                                                                                                                                                                                                                                                                                                                                                                                                                                                                                                                                                                                          | al products in sup                                                                                   | port of the De                            | facilities for the smonstration Farr                                                                                              | MAX. LOT                                                  |
| Commercial Civic Center                                                                                                                                                                                                      | Detached Large: 126.61 AC  Product Type  Multi-Family                                                                                                                                                                                                                                                                                                                                                                                                                                                                                                                                                                                                                                                                                                                                                                                                                                                                                                                                                                                                                                                                                                                                                                                                                                                                                                                                                                                                                                                                                                                                                                                                                                                                                                                                                                                                                                                                                                                                                                                                                                                                          | 87,120 sf                                                                                                                                                                                                                                                                                                                                                                                                                                                                                                                                                                                                                                                                                                                                                                                                                                                                                                                                                                                                                                                                                                                                                                                                                                                                                                                                                                                                                                                                                                                                                                                                                                                                                                                                                                                                                                                                                                                                                                                                                                                                                                                      | Typical Density 20.0 - 17.0 du/ac                                                                                                     | 35,000 sf<br>Retail/ Office: 20,000 sf                                                                      | 55' 35' 55' # OF STORIES/ MAX BUILDING HEIGHT 3, 45'                                                                                                                                                                                                                                                                                                                                                                                                                                                                                                                                                                                                                                                                                                                                                                                                                                                                                                                                                                                                                                                                                                                                                                                                                                                                                                                                                                                                                                                                                                                                                                                                                                                                                                                                                                                                                                                                                                                                                                                                                                                                          | 4/1000 sf<br>4/1000 sf<br>5/1000 sf & 1.5/du                                                                              | tincludes Agricultur  MINIM FRONT 2'-12'                                                                                                                                                                                                                                                                                                                                                                                                                                                                                                                                                                                                                                                                                                                                                                                                                                                                                                                                                                                                                                                                                                                                                                                                                                                                                                                                                                                                                                                                                                                                                                                                                                                                                                                                                                                                                                                                                                                                                                                                                                                                                  | al products in sup                                                                                   | port of the De                            | facilities for the amount at the montration Farr  MIN. / MAX. NUMBER OF BEDROOMS                                                  | MAX. LOT<br>COVERAGE                                      |
| Commercial Civic Center Mixed-Use                                                                                                                                                                                            | Detached Large : 126.61 AC Product Type  Multi-Family Single Family Attached                                                                                                                                                                                                                                                                                                                                                                                                                                                                                                                                                                                                                                                                                                                                                                                                                                                                                                                                                                                                                                                                                                                                                                                                                                                                                                                                                                                                                                                                                                                                                                                                                                                                                                                                                                                                                                                                                                                                                                                                                                                   | 87,120 sf  Typical Lot Area  1,250 sf 1,550 sf 1,950 sf 2,400 sf                                                                                                                                                                                                                                                                                                                                                                                                                                                                                                                                                                                                                                                                                                                                                                                                                                                                                                                                                                                                                                                                                                                                                                                                                                                                                                                                                                                                                                                                                                                                                                                                                                                                                                                                                                                                                                                                                                                                                                                                                                                               | Typical Density                                                                                                                       | 35,000 sf<br>Retail/ Office: 20,000 sf<br>Resid: As Described Below                                         | 55' 35' 55' # OF STORIES/ MAX BUILDING HEIGHT                                                                                                                                                                                                                                                                                                                                                                                                                                                                                                                                                                                                                                                                                                                                                                                                                                                                                                                                                                                                                                                                                                                                                                                                                                                                                                                                                                                                                                                                                                                                                                                                                                                                                                                                                                                                                                                                                                                                                                                                                                                                                 | 4/1000 sf<br>4/1000 sf<br>5/1000 sf & 1.5/du                                                                              | †Includes<br>Agricultur<br>MININ                                                                                                                                                                                                                                                                                                                                                                                                                                                                                                                                                                                                                                                                                                                                                                                                                                                                                                                                                                                                                                                                                                                                                                                                                                                                                                                                                                                                                                                                                                                                                                                                                                                                                                                                                                                                                                                                                                                                                                                                                                                                                          | IUM BUILDING SE REAR STANDARD / ALLEY                                                                | TBACKS SIDE                               | facilities for the smonstration Farr                                                                                              | MAX. LOT                                                  |
| Commercial Civic Center Mixed-Use                                                                                                                                                                                            | Detached Large :: 126.61 AC Product Type  Multi-Family Single Family                                                                                                                                                                                                                                                                                                                                                                                                                                                                                                                                                                                                                                                                                                                                                                                                                                                                                                                                                                                                                                                                                                                                                                                                                                                                                                                                                                                                                                                                                                                                                                                                                                                                                                                                                                                                                                                                                                                                                                                                                                                           | 87,120 sf  Typical Lot Area  1,250 sf 1,550 sf 1,900 sf -                                                                                                                                                                                                                                                                                                                                                                                                                                                                                                                                                                                                                                                                                                                                                                                                                                                                                                                                                                                                                                                                                                                                                                                                                                                                                                                                                                                                                                                                                                                                                                                                                                                                                                                                                                                                                                                                                                                                                                                                                                                                      | Typical Density 20.0 - 17.0 du/ac                                                                                                     | 35,000 sf<br>Retail/ Office: 20,000 sf                                                                      | 55' 35' 55' # OF STORIES/ MAX BUILDING HEIGHT 3, 45'                                                                                                                                                                                                                                                                                                                                                                                                                                                                                                                                                                                                                                                                                                                                                                                                                                                                                                                                                                                                                                                                                                                                                                                                                                                                                                                                                                                                                                                                                                                                                                                                                                                                                                                                                                                                                                                                                                                                                                                                                                                                          | 4/1000 sf<br>4/1000 sf<br>5/1000 sf & 1.5/du                                                                              | tincludes Agricultur  MINIM FRONT 2'-12'                                                                                                                                                                                                                                                                                                                                                                                                                                                                                                                                                                                                                                                                                                                                                                                                                                                                                                                                                                                                                                                                                                                                                                                                                                                                                                                                                                                                                                                                                                                                                                                                                                                                                                                                                                                                                                                                                                                                                                                                                                                                                  | al products in sup                                                                                   | port of the De                            | facilities for the amount at the montration Farr  MIN. / MAX. NUMBER OF BEDROOMS                                                  | MAX. LOT<br>COVERAGE                                      |
| Commercial Civic Center Mixed-Use                                                                                                                                                                                            | Detached Large Large 126.61 AC  Product Type  Multi-Family Single Family Detached Small Single Family Detached Small Single Family Detached Small                                                                                                                                                                                                                                                                                                                                                                                                                                                                                                                                                                                                                                                                                                                                                                                                                                                                                                                                                                                                                                                                                                                                                                                                                                                                                                                                                                                                                                                                                                                                                                                                                                                                                                                                                                                                                                                                                                                                                                              | Typical Lot Area  1,250 sf - 1,550 sf - 2,400 sf - 2,400 sf - 6,600 sf - 6,60 | Typical Density 20.0 - 17.0 du/ac 14.0 - 11.0 du/ac                                                                                   | 35,000 sf<br>Retail/ Office: 20,000 sf<br>Resid: As Described Below                                         | 55' 35' 55' # OF STORIES/ MAX BUILDING HEIGHT 3, 45' 3, 45'                                                                                                                                                                                                                                                                                                                                                                                                                                                                                                                                                                                                                                                                                                                                                                                                                                                                                                                                                                                                                                                                                                                                                                                                                                                                                                                                                                                                                                                                                                                                                                                                                                                                                                                                                                                                                                                                                                                                                                                                                                                                   | 4/1000 sf<br>4/1000 sf<br>5/1000 sf & 1.5/du<br>1.5/du<br>1.5/du                                                          | tincludes Agricultur  MINIM FRONT 2'-12' 6'-18'                                                                                                                                                                                                                                                                                                                                                                                                                                                                                                                                                                                                                                                                                                                                                                                                                                                                                                                                                                                                                                                                                                                                                                                                                                                                                                                                                                                                                                                                                                                                                                                                                                                                                                                                                                                                                                                                                                                                                                                                                                                                           | IUM BUILDING SE REAR STANDARD / ALLEY                                                                | TBACKS SIDE                               | facilities for the permonstration Farr  MIN / MAX. NUMBER OF BEDROOMS  0/3  1/3                                                   | MAX. LOT COVERAGE 95% 85%                                 |
| Commercial Civic Center Mixed-Use Residential                                                                                                                                                                                | Detached Large Large Product Type  Multi-Family Attached Single Family Detached Single Family Detached Medium                                                                                                                                                                                                                                                                                                                                                                                                                                                                                                                                                                                                                                                                                                                                                                                                                                                                                                                                                                                                                                                                                                                                                                                                                                                                                                                                                                                                                                                                                                                                                                                                                                                                                                                                                                                                                                                                                                                                                                                                                  | Typical Lot Area  1,250 sf 1,550 sf 1,900 sf 2,400 sf 5,775 sf                                                                                                                                                                                                                                                                                                                                                                                                                                                                                                                                                                                                                                                                                                                                                                                                                                                                                                                                                                                                                                                                                                                                                                                                                                                                                                                                                                                                                                                                                                                                                                                                                                                                                                                                                                                                                                                                                                                                                                                                                                                                 | Typical Density 20.0 - 17.0 du/ac 14.0 - 11.0 du/ac 9.0 - 4.1 du/ac                                                                   | 35,000 sf<br>Retail/ Office: 20,000 sf<br>Resid: As Described Below                                         | 55' 35' 55' # OF STORIES/ MAX BUILDING HEIGHT 3, 45' 2,5,35'                                                                                                                                                                                                                                                                                                                                                                                                                                                                                                                                                                                                                                                                                                                                                                                                                                                                                                                                                                                                                                                                                                                                                                                                                                                                                                                                                                                                                                                                                                                                                                                                                                                                                                                                                                                                                                                                                                                                                                                                                                                                  | 4/1000 sf<br>4/1000 sf<br>5/1000 sf & 1.5/du<br>1.5/du<br>1.5/du<br>2/du                                                  | tincludes<br>Agricultur  MINIM  FRONT 2'-12' 6'-18'                                                                                                                                                                                                                                                                                                                                                                                                                                                                                                                                                                                                                                                                                                                                                                                                                                                                                                                                                                                                                                                                                                                                                                                                                                                                                                                                                                                                                                                                                                                                                                                                                                                                                                                                                                                                                                                                                                                                                                                                                                                                       | IUM BUILDING SE REAR STANDARD / ALLEY                                                                | TBACKS SIDE                               | MIN./MAX. NUMBER OF BEDROOMS  0/3  1/4                                                                                            | MAX.LOT COVERAGE 95% 60%                                  |
| Commercial Civic Center Mixed-Use                                                                                                                                                                                            | Detached Large Large Product Type  Multi-Family Attached Single Family Detached Single Family Detached Medium                                                                                                                                                                                                                                                                                                                                                                                                                                                                                                                                                                                                                                                                                                                                                                                                                                                                                                                                                                                                                                                                                                                                                                                                                                                                                                                                                                                                                                                                                                                                                                                                                                                                                                                                                                                                                                                                                                                                                                                                                  | Typical Lot Area  1,250 sf - 1,550 sf - 2,400 sf - 2,400 sf - 6,600 sf - 6,60 | Typical Density 20.0 - 17.0 du/ac 14.0 - 11.0 du/ac 9.0 - 4.1 du/ac                                                                   | 35,000 sf<br>Retail/ Office: 20,000 sf<br>Resid: As Described Below                                         | 55' 35' 55' # OF STORIES/ MAX BUILDING HEIGHT 3, 45' 2,5,35' 2,5,35'                                                                                                                                                                                                                                                                                                                                                                                                                                                                                                                                                                                                                                                                                                                                                                                                                                                                                                                                                                                                                                                                                                                                                                                                                                                                                                                                                                                                                                                                                                                                                                                                                                                                                                                                                                                                                                                                                                                                                                                                                                                          | 4/1000 sf<br>4/1000 sf<br>5/1000 sf & 1.5/du<br>1.5/du<br>1.5/du<br>2/du                                                  | tincludes<br>Agricultur  MINIM  FRONT  2'-12'  6'-18'  18'                                                                                                                                                                                                                                                                                                                                                                                                                                                                                                                                                                                                                                                                                                                                                                                                                                                                                                                                                                                                                                                                                                                                                                                                                                                                                                                                                                                                                                                                                                                                                                                                                                                                                                                                                                                                                                                                                                                                                                                                                                                                | IUM BUILDING SE REAR STANDARD / ALLEY                                                                | TBACKS SIDE                               | min./ MAX. NUMBER OF BEDROOMS  0/3  1/4  1/5                                                                                      | MAX.LOT COVERAGE 95% 60%                                  |
| Commercial Civic Center Mixed-Use Residential                                                                                                                                                                                | Detached Large Large Product Type  Multi-Family Attached Single Family Detached Single Family Detached Medium                                                                                                                                                                                                                                                                                                                                                                                                                                                                                                                                                                                                                                                                                                                                                                                                                                                                                                                                                                                                                                                                                                                                                                                                                                                                                                                                                                                                                                                                                                                                                                                                                                                                                                                                                                                                                                                                                                                                                                                                                  | Typical Lot Area  1,250 sf - 1,550 sf - 2,400 sf - 2,400 sf - 6,600 sf - 6,60 | Typical Density 20.0 - 17.0 du/ac 14.0 - 11.0 du/ac 9.0 - 4.1 du/ac                                                                   | 35,000 sf<br>Retail/ Office: 20,000 sf<br>Resid: As Described Below                                         | 55' 35' 55' # OF STORIES/ MAX BUILDING HEIGHT 3, 45' 2,5,35'                                                                                                                                                                                                                                                                                                                                                                                                                                                                                                                                                                                                                                                                                                                                                                                                                                                                                                                                                                                                                                                                                                                                                                                                                                                                                                                                                                                                                                                                                                                                                                                                                                                                                                                                                                                                                                                                                                                                                                                                                                                                  | 4/1000 sf<br>4/1000 sf<br>5/1000 sf & 1.5/du<br>1.5/du<br>1.5/du<br>2/du                                                  | tincludes<br>Agricultur  MINIM  FRONT  2'-12'  6'-18'  18'                                                                                                                                                                                                                                                                                                                                                                                                                                                                                                                                                                                                                                                                                                                                                                                                                                                                                                                                                                                                                                                                                                                                                                                                                                                                                                                                                                                                                                                                                                                                                                                                                                                                                                                                                                                                                                                                                                                                                                                                                                                                | UM BUILDING SE REAR STANDARD / ALLEY  UM BUILDING SE REAR REAR REAR REAR STANDARD /                  | TBACKS SIDE                               | MIN./MAX. NUMBER OF BEDROOMS  0/3  1/4                                                                                            | MAX.LOT COVERAGE 95% 60%                                  |
| Commercial Civic Center Mixed-Use Residential                                                                                                                                                                                | Detached Large Large Product Type  Multi-Family Attached Single Family Attached Single Family Detached Single Family Detached Single Family Detached Medium Lt. 204.46 AC  Single Family Single Family Single Family Single Family Single Family                                                                                                                                                                                                                                                                                                                                                                                                                                                                                                                                                                                                                                                                                                                                                                                                                                                                                                                                                                                                                                                                                                                                                                                                                                                                                                                                                                                                                                                                                                                                                                                                                                                                                                                                                                                                                                                                               | Typical Lot Area  1.250 sf - 1.590 sf - 2.900 sf - 5.7753 lot Area  Typical Lot Area  1.900 sf - 1. | Typical Density 20.0 - 17.0 du/ac 14.0 - 11.0 du/ac 9.0 - 4.1 du/ac 3.6 - 2.5 du/ac  Typical Density                                  | 35,000 sf<br>Retail/ Office: 20,000 sf<br>Resid: As Described Below                                         | 55' 35' 55' # OF STORIES/ BUILDING HEIGHT 4,45' 2,5,35' # OF STORIES/ MAX BUILDING HEIGHT                                                                                                                                                                                                                                                                                                                                                                                                                                                                                                                                                                                                                                                                                                                                                                                                                                                                                                                                                                                                                                                                                                                                                                                                                                                                                                                                                                                                                                                                                                                                                                                                                                                                                                                                                                                                                                                                                                                                                                                                                                     | 4/1000 sf<br>4/1000 sf<br>5/1000 sf & 1.5/du<br>1.5/du<br>1.5/du<br>2/du<br>2/du                                          | Tincludes Agricultur  MINIM FRONT 2'-12' 6'-18' 6'-18' MINIM FRONT                                                                                                                                                                                                                                                                                                                                                                                                                                                                                                                                                                                                                                                                                                                                                                                                                                                                                                                                                                                                                                                                                                                                                                                                                                                                                                                                                                                                                                                                                                                                                                                                                                                                                                                                                                                                                                                                                                                                                                                                                                                        | UM BUILDING SE  REAR STANDARD / ALLEY  UM BUILDING SE  REAR                                          | TBACKS SIDE 0'-10'                        | MIN./MAX. NUMBER OF BEDROOMS  1/3  MIN./MAX. NUMBER OF BEDROOMS                                                                   | MAX.LOT COVERAGE  95% 60%  MAX.LOT COVERAGE               |
| Commercial Civic Center Mixed-Use Residential                                                                                                                                                                                | Detached Large Large Product Type  Multi-Family Single Family Attached Medium Lt. 204.46 AC  Product Type Single Family Detached Medium Single Family Single Family Detached                                                                                                                                                                                                                                                                                                                                                                                                                                                                                                                                                                                                                                                                                                                                                                                                                                                                                                                                                                                                                                                                                                                                                                                                                                                                                                                                                                                                                                                                                                                                                                                                                                                                                                                                                           | Typical Lot Area  1,250 sf - 1,550 sf - 1,550 sf - 1,590 sf - 2,400 sf - 5,775 sf - 6,600 sf - 7,800 sf - 2,400 sf - 2,40 | Typical Density 20.0-17.0 du/ac 14.0-11.0 du/ac 9.0-4.1 du/ac 3.6-2.5 du/ac                                                           | 35,000 sf<br>Retail/ Office: 20,000 sf<br>Resid: As Described Below                                         | 55' 35' 55' # OF STORIES/ MAX MILIDING HEIGHT 3, 45' 2,5,35' 2,5,35' # OF STORIES/ BUILDING BUILDING                                                                                                                                                                                                                                                                                                                                                                                                                                                                                                                                                                                                                                                                                                                                                                                                                                                                                                                                                                                                                                                                                                                                                                                                                                                                                                                                                                                                                                                                                                                                                                                                                                                                                                                                                                                                                                                                                                                                                                                                                          | 4/1000 sf<br>4/1000 sf<br>5/1000 sf & 1.5/du<br>1.5/du<br>1.5/du<br>2/du                                                  | tincludes<br>Agricultur  MINIM  FRONT  2'-12'  6'-18'  6'-18'  MINIM                                                                                                                                                                                                                                                                                                                                                                                                                                                                                                                                                                                                                                                                                                                                                                                                                                                                                                                                                                                                                                                                                                                                                                                                                                                                                                                                                                                                                                                                                                                                                                                                                                                                                                                                                                                                                                                                                                                                                                                                                                                      | UM BUILDING SE REAR STANDARD / ALLEY  UM BUILDING SE REAR REAR REAR REAR STANDARD /                  | TBACKS SIDE 0'-10'                        | facilities for the remonstration Farr  MIN / MAX. NUMBER OF BEDROOMS  0/3  1/4  1/5                                               | MAX.LOT COVERAGE 95% 60%                                  |
| Commercial Civic Center Mixed-Use Residential 6. FUTURE DEVEL. PARCE                                                                                                                                                         | Detached Large Large 126.61 AC  Product Typa  Multi-Family Attached Small Single Family Detached Medium L: 204.46 AC  Product Typa  Single Family Single Family Detached Small Single Family Detached Medium L: 204.46 AC                                                                                                                                                                                                                                                                                                                                                                                                                                                                                                                                                                                                                                                                                                                                                                                                                                                                                                                                                                                                                                                                                                                                                                                                                                                                                                                                                                                                                                                                                                                                                                                                                                                                                                                                                                                                                                                                                                      | Typical Lot Area  1,250 sf- 1,550 sf- 1,550 sf- 2,400 sf 2,400 sf 6,600 sf- 2,500 sf  1,900 sf 2,400 sf 6,600 sf                                                                                                                                                                                                                                                                                                                                                                                                                                                                                                                                                                                                                                                                                                                                                                                                                                                                                                                                                                                                                                                                                                                                                                                                                                                                                                                                                                                                                                                                                                                                                                                                                                                                                                                                                                                                                                                                                                                                       | Typical Density 20.0-17.0 du/ac 14.0-11.0 du/ac 9.0-4.1 du/ac 3.6-2.5 du/ac Typical Density 14.0-11.0 du/ac                           | 35,000 sf<br>Retail/ Office: 20,000 sf<br>Resid: As Described Below                                         | 55' 35' 55' # OF STORIES/ MAX BUILDING HEIGHT 3, 45' 2.5, 35' # OF STORIES/ MAX MAX BUILDING HEIGHT 3, 45' 3, 45' 3, 45' 3, 45' 4 OF STORIES/ MAX MEIGHT 3, 45'                                                                                                                                                                                                                                                                                                                                                                                                                                                                                                                                                                                                                                                                                                                                                                                                                                                                                                                                                                                                                                                                                                                                                                                                                                                                                                                                                                                                                                                                                                                                                                                                                                                                                                                                                                                                                                                                                                                                                               | 4/1000 sf<br>4/1000 sf<br>5/1000 sf & 1.5/du<br>1.5/du<br>1.5/du<br>2/du<br>2/du                                          | Tincludes Agricultur  MININI FRONT 2'-12' 6'-18' 18'  MININI FRONT 6'-18'                                                                                                                                                                                                                                                                                                                                                                                                                                                                                                                                                                                                                                                                                                                                                                                                                                                                                                                                                                                                                                                                                                                                                                                                                                                                                                                                                                                                                                                                                                                                                                                                                                                                                                                                                                                                                                                                                                                                                                                                                                                 | UM BUILDING SE REAR STANDARD / ALLEY  UM BUILDING SE REAR REAR REAR REAR STANDARD /                  | TBACKS SIDE 0'-10'                        | MIN./MAX. NUMBER OF 1/3  MIN./MAX. NUMBER OF EDROOMS 1/3  1/4  1/5                                                                | MAX.LOT COVERAGE 95% 60% 50% MAX.LOT COVERAGE 85% 85% 85% |
| Commercial Civic Center Mixed-Use Residential 6. FUTURE DEVEL. PARCE                                                                                                                                                         | Detached Large Large Product Type  Multi-Family Single Family Attached Medium L: 204.46 AC  Product Type  Single Family Attached Medium L: 204.46 AC  Single Family Single | Typical Lot Area  1,250 sf - 1,550 sf - 1,550 sf - 1,550 sf - 2,400 sf - 2,600 sf - 3,600 sf - 2,400 sf - 2,400 sf - 2,5075 sf - 6,600 sf - 2,5075 sf - 6,600 sf - 2,400 sf - 2,5075 sf - 6,600 sf - 2,500 sf - 2,500 sf - 2,708 sf | Typical Density 20.0 - 170 du/ac 14.0 - 11.0 du/ac 9.0 - 4.1 du/ac 3.6 - 2.5 du/ac  Typical Density 14.0 - 11.0 du/ac 9.0 - 4.1 du/ac | 35,000 sf  Retail/Office: 20,000 sf  Resid: As Described Below  365 du                                      | 55' 35' 55' # OF STORIES/ BUADN HEIGHT 3, 45' 2,5, 35' 2,5, 35'  # OF STORIES/ BUADN HEIGHT 3, 45' 2,5, 35' 2,5, 35'  # OF STORIES/ BUADN HEIGHT 3, 45' 2,5, 35'                                                                                                                                                                                                                                                                                                                                                                                                                                                                                                                                                                                                                                                                                                                                                                                                                                                                                                                                                                                                                                                                                                                                                                                                                                                                                                                                                                                                                                                                                                                                                                                                                                                                                                                                                                                                                                                                                                                                                              | 4/1000 sf<br>4/1000 sf<br>5/1000 sf & 1.5/du<br>1.5/du<br>1.5/du<br>2/du<br>2/du<br>1.5/du<br>2/du                        | MINIM FRONT 2'-12' 6'-18' 18' MINIM FRONT 6'-18' 6'-18'                                                                                                                                                                                                                                                                                                                                                                                                                                                                                                                                                                                                                                                                                                                                                                                                                                                                                                                                                                                                                                                                                                                                                                                                                                                                                                                                                                                                                                                                                                                                                                                                                                                                                                                                                                                                                                                                                                                                                                                                                                                                   | IUM BUILDING SE STANDARD / ALLEY  UM BUILDING SE STANDARD / ALLEY  ALLEY  ALLEY  ALLEY  ALLEY  ALLEY | TBACKS SIDE  O'- 10'  TBACKS SIDE         | MIN./MAX. NUMBER OF BEDROOMS  1/3  MIN./MAX. NUMBER OF BEDROOMS  1/3  1/4  1/5  1/4  1/5                                          | MAX. LOT COVERAGE  85%  MAX. LOT COVERAGE  85%  60%       |
| Commercial Civic Center Mixed-Use Residential 6. FUTURE DEVEL. PARCE                                                                                                                                                         | Detached Large Large 126.61 AC  Product Type  Multi-Family Single Family Attached Small Single Family Detached Medium L: 204.46 AC  Product Type  Single Family Single Family Detached Single Family Single Family Single Family Single Family Detached Medium Light Single Family Single Family Detached Medium Light Single Family Detached Medium Light Single Family Detached Large United Single Family Detached Large La | 7/pical Lot Area  1,250 sf - 1,550 sf - 1,550 sf - 2,400 sf - 2,400 sf - 2,500 sf - 5,775 sf - 1,500 sf - 2,400 sf - 2,500 sf - 2,50 | Typical Density 20.0 - 17.0 du/ac 14.0 - 11.0 du/ac 3.6 - 2.5 du/ac  Typical Density 14.0 - 11.0 du/ac 3.6 - 2.5 du/ac                | 35,000 sf  Retail/Office: 20,000 sf  Resid: As Described Below  365 du                                      | 55' 35' 55' 55' 40 FSTORIES/ BUILDING HEIGHT 3, 45' 2.5, 35' 2.5, 35'  # OF STORIES/ BUILDING HEIGHT 3, 45' 2.5, 35' 2.5, 35' 2.5, 35'                                                                                                                                                                                                                                                                                                                                                                                                                                                                                                                                                                                                                                                                                                                                                                                                                                                                                                                                                                                                                                                                                                                                                                                                                                                                                                                                                                                                                                                                                                                                                                                                                                                                                                                                                                                                                                                                                                                                                                                        | 4/1000 sf<br>4/1000 sf<br>5/1000 sf & 1.5/du<br>1.5/du<br>1.5/du<br>2/du<br>2/du<br>2/du<br>2/du<br>2/du                  | Tincludes Agricultur  MINIM FRONT 2'-12' 6'-18' 6'-18' MINIM FRONT 6'-18' 18'                                                                                                                                                                                                                                                                                                                                                                                                                                                                                                                                                                                                                                                                                                                                                                                                                                                                                                                                                                                                                                                                                                                                                                                                                                                                                                                                                                                                                                                                                                                                                                                                                                                                                                                                                                                                                                                                                                                                                                                                                                             | IUM BUILDING SE STANDARD / ALLEY  UM BUILDING SE STANDARD / ALLEY  ALLEY  ALLEY  ALLEY  ALLEY  ALLEY | TBACKS SIDE  O'- 10'  TBACKS SIDE         | facilities for the remonstration Farr  MIN./ MAX. NUMBER OF BEDROOMS  0/3  1/4  1/5  MIN./ MAX. NUMBER OF BEDROOMS  1/3  1/4  1/5 | MAX.LOT COVERAGE 95% 60% 60% 50%                          |
| Commercial Civic Center Mixed-Use  Residential  6. FUTURE DEVEL. PARCE  Residential                                                                                                                                          | Detached Large Large 126.61 AC  Product Type  Multi-Family Single Family Attached Small Single Family Detached Medium L: 204.46 AC  Product Type  Single Family Single Family Detached Single Family Single Family Single Family Single Family Detached Medium Light Single Family Single Family Detached Medium Light Single Family Detached Medium Light Single Family Detached Large United Single Family Detached Large La | Typical Lot Area  1,250 sf - 1,550 sf - 1,550 sf - 1,550 sf - 2,400 sf - 2,600 sf - 3,600 sf - 2,400 sf - 2,400 sf - 2,5075 sf - 6,600 sf - 2,5075 sf - 6,600 sf - 2,400 sf - 2,5075 sf - 6,600 sf - 2,500 sf - 2,500 sf - 2,708 sf | Typical Density 20.0 - 17.0 du/ac 14.0 - 11.0 du/ac 3.6 - 2.5 du/ac  Typical Density 14.0 - 11.0 du/ac 3.6 - 2.5 du/ac                | 35,000 sf  Retail/Office: 20,000 sf Resid: As Described Below  365 du  350 du                               | 55' 35' 55' # OF STORIES/ MAX BUILDING HEIGHT 3, 45' 2,5,35' # OF STORIES/ MAX BUILDING HEIGHT 3, 45' 2,5,35' 2,5,35' 2,5,35' 2,5,35'                                                                                                                                                                                                                                                                                                                                                                                                                                                                                                                                                                                                                                                                                                                                                                                                                                                                                                                                                                                                                                                                                                                                                                                                                                                                                                                                                                                                                                                                                                                                                                                                                                                                                                                                                                                                                                                                                                                                                                                         | 4/1000 sf 4/1000 sf 5/1000 sf & 1.5/du 1.5/du 1.5/du 2/du 2/du 2/du 2/du 2/du 2/du 2/du 2                                 | Tincludes Agricultur  MINIM FRONT 2'-12' 6'-18' 6'-18' MINIM FRONT 6'-18' 18'                                                                                                                                                                                                                                                                                                                                                                                                                                                                                                                                                                                                                                                                                                                                                                                                                                                                                                                                                                                                                                                                                                                                                                                                                                                                                                                                                                                                                                                                                                                                                                                                                                                                                                                                                                                                                                                                                                                                                                                                                                             | IUM BUILDING SE STANDARD / ALLEY  UM BUILDING SE STANDARD / ALLEY  ALLEY  ALLEY  ALLEY  ALLEY  ALLEY | TBACKS SIDE  O'- 10'  TBACKS SIDE         | MIN./MAX. NUMBER OF BEDROOMS  1/3  MIN./MAX. NUMBER OF BEDROOMS  1/3  1/4  1/5  1/4  1/5                                          | MAX.LOT COVERAGE 95% 60% 60% 50%                          |
| Commercial Civic Center Mixed-Use Residential  6. FUTURE DEVEL. PARCE Residential                                                                                                                                            | Detached Large Large 126.61 AC  Product Type  Multi-Family Single Family Attached Small Single Family Detached Medium L: 204.46 AC  Product Type  Single Family Single Family Detached Single Family Single Family Single Family Single Family Detached Medium Listender Single Family Detached Medium Listender Single Family Detached Medium Listender L | Typical Lot Area  1,250 sf - 1,550 sf - 1,550 sf - 1,550 sf - 2,400 sf - 2,600 sf - 3,600 sf - 2,400 sf - 2,400 sf - 2,5075 sf - 6,600 sf - 2,5075 sf - 6,600 sf - 2,400 sf - 2,5075 sf - 6,600 sf - 2,500 sf - 2,500 sf - 2,708 sf | Typical Density 20.0 - 17.0 du/ac 14.0 - 11.0 du/ac 3.6 - 2.5 du/ac  Typical Density 14.0 - 11.0 du/ac 3.6 - 2.5 du/ac                | 35,000 sf  Retail/ Office: 20,000 sf Resid: As Described Below  365 du  350 du  35,000 sf                   | 55' 35' 55' # OF STORIES/ BUILDING HEIGHT 3, 45' 2,5,35'  # OF STORIES/ MAX BUILDING HEIGHT 3, 45' 2,5,35' 2,5,35' 2,5,35' 2,5,35' 2,5,35'                                                                                                                                                                                                                                                                                                                                                                                                                                                                                                                                                                                                                                                                                                                                                                                                                                                                                                                                                                                                                                                                                                                                                                                                                                                                                                                                                                                                                                                                                                                                                                                                                                                                                                                                                                                                                                                                                                                                                                                    | 4/1000 sf 4/1000 sf 5/1000 sf & 1.5/du 1.5/du 1.5/du 2/du 2/du 2/du 2/du 2/du 2/du 4/1000 sf                              | Tincludes Agricultur  MINIM FRONT 2'-12' 6'-18' 6'-18' MINIM FRONT 6'-18' 18'                                                                                                                                                                                                                                                                                                                                                                                                                                                                                                                                                                                                                                                                                                                                                                                                                                                                                                                                                                                                                                                                                                                                                                                                                                                                                                                                                                                                                                                                                                                                                                                                                                                                                                                                                                                                                                                                                                                                                                                                                                             | IUM BUILDING SE STANDARD / ALLEY  UM BUILDING SE STANDARD / ALLEY  ALLEY  ALLEY  ALLEY  ALLEY  ALLEY | TBACKS SIDE  O'- 10'  TBACKS SIDE         | MIN./MAX. NUMBER OF BEDROOMS  1/3  MIN./MAX. NUMBER OF BEDROOMS  1/3  1/4  1/5  1/4  1/5                                          | MAX.LOT COVERAGE 95% 60% 60% 50%                          |
| Commercial Civic Center Mixed-Use  Residential  6. FUTURE DEVEL. PARCE  Residential  7/8/9. MONSTER GOLF: 2  Commercial  Hospitality                                                                                         | Detached Large Large 126.61 AC  Product Type  Multi-Family Attached Small Single Family Detached Medium  Et. 204.48 AC  Product Type  Single Family Obtached Medium  Single Family Obtached Medium Medium  Single Family Obtached Medium  Single Family Obtached Medium  Single Family Obtached Medium  Single Family Obtached Adada  Sing | Typical Lot Area  1,250 sf - 1,550 sf - 1,550 sf - 1,550 sf - 2,400 sf - 2,600 sf - 3,600 sf - 2,400 sf - 2,400 sf - 2,5075 sf - 6,600 sf - 2,5075 sf - 6,600 sf - 2,400 sf - 2,5075 sf - 6,600 sf - 2,500 sf - 2,500 sf - 2,708 sf | Typical Density 20.0 - 17.0 du/ac 14.0 - 11.0 du/ac 3.6 - 2.5 du/ac  Typical Density 14.0 - 11.0 du/ac 3.6 - 2.5 du/ac                | 35,000 sf  Retail/Office: 20,000 sf Resid: As Described Below  365 du  350 du                               | 55' 35' 55' # OF STORIES/ MAX BUILDING HEIGHT 3, 45' 2,5,35' # OF STORIES/ MAX BUILDING HEIGHT 3, 45' 2,5,35' 2,5,35' 2,5,35' 2,5,35'                                                                                                                                                                                                                                                                                                                                                                                                                                                                                                                                                                                                                                                                                                                                                                                                                                                                                                                                                                                                                                                                                                                                                                                                                                                                                                                                                                                                                                                                                                                                                                                                                                                                                                                                                                                                                                                                                                                                                                                         | 4/1000 sf 4/1000 sf 5/1000 sf & 1.5/du 1.5/du 1.5/du 2/du 2/du 2/du 2/du 2/du 2/du 2/du 2                                 | Tincludes Agricultur  MINIM FRONT 2'-12' 6'-18' 6'-18' MINIM FRONT 6'-18' 18'                                                                                                                                                                                                                                                                                                                                                                                                                                                                                                                                                                                                                                                                                                                                                                                                                                                                                                                                                                                                                                                                                                                                                                                                                                                                                                                                                                                                                                                                                                                                                                                                                                                                                                                                                                                                                                                                                                                                                                                                                                             | IUM BUILDING SE STANDARD / ALLEY  UM BUILDING SE STANDARD / ALLEY  ALLEY  ALLEY  ALLEY  ALLEY  ALLEY | TBACKS SIDE  O'- 10'  TBACKS SIDE         | MIN./MAX. NUMBER OF BEDROOMS  1/3  MIN./MAX. NUMBER OF BEDROOMS  1/3  1/4  1/5  1/4  1/5                                          | MAX.LOT COVERAGE 95% 60% 60% 50%                          |
| Commercial Civic Center Mixed-Use  Residential  6. FUTURE DEVEL. PARCE  Residential  7/8/9. MONSTER GOLF: 2  Commercial  Hospitality  10. RECREATION CORE: 3                                                                 | Detached Large Large 126.61 AC  Product Type  Multi-Family Attached Small Single Family Detached Medium  Et. 204.48 AC  Product Type  Single Family Obtached Medium  Single Family Obtached Medium Medium  Single Family Obtached Medium  Single Family Obtached Medium  Single Family Obtached Medium  Single Family Obtached Adada  Sing | Typical Lot Area  1,250 sf - 1,550 sf - 1,550 sf - 1,550 sf - 2,400 sf - 2,600 sf - 3,600 sf - 2,400 sf - 2,400 sf - 2,5075 sf - 6,600 sf - 2,5075 sf - 6,600 sf - 2,400 sf - 2,5075 sf - 6,600 sf - 2,500 sf - 2,500 sf - 2,708 sf | Typical Density 20.0 - 17.0 du/ac 14.0 - 11.0 du/ac 3.6 - 2.5 du/ac  Typical Density 14.0 - 11.0 du/ac 3.6 - 2.5 du/ac                | 35,000 sf  Retail/Office: 20,000 sf Resid: As Described Below  365 du  350 du  35,000 sf 12 keys            | 55' 35' 55' 35' 55' # OF STORIES/ BUILDING HEIGHT 3, 45' 2,5,35' 2,5,35' 2,5,35' 2,5,35' 2,5,35' 2,5,35' 3,45' 3,45' 3,45' 3,45' 3,45' 3,45' 3,45' 3,45' 3,45' 3,45' 3,45' 3,45' 3,45' 3,45' 3,45' 3,45' 3,45' 3,45' 3,45' 3,45' 3,45' 3,45' 3,45' 3,45' 3,45' 3,45' 3,45' 3,45' 3,45' 3,45' 3,45' 3,45' 3,45' 3,45' 3,45' 3,45' 3,45' 3,45' 3,45' 3,45' 3,45' 3,45' 3,45' 3,45' 3,45' 3,45' 3,45' 3,45' 3,45' 3,45' 3,45' 3,45' 3,45' 3,45' 3,45' 3,45' 3,45' 3,45' 3,45' 3,45' 3,45' 3,45' 3,45' 3,45' 3,45' 3,45' 3,45' 3,45' 3,45' 3,45' 3,45' 3,45' 3,45' 3,45' 3,45' 3,45' 3,45' 3,45' 3,45' 3,45' 3,45' 3,45' 3,45' 3,45' 3,45' 3,45' 3,45' 3,45' 3,45' 3,45' 3,45' 3,45' 3,45' 3,45' 3,45' 3,45' 3,45' 3,45' 3,45' 3,45' 3,45' 3,45' 3,45' 3,45' 3,45' 3,45' 3,45' 3,45' 3,45' 3,45' 3,45' 3,45' 3,45' 3,45' 3,45' 3,45' 3,45' 3,45' 3,45' 3,45' 3,45' 3,45' 3,45' 3,45' 3,45' 3,45' 3,45' 3,5' 3,5' 3,5' 3,5' 3,5'                                                                                                                                                                                                                                                                                                                                                                                                                                                                                                                                                                                                                                                                                                                                                                                                                                                                                                                                                                                                                                                                                                                                                                                                   | 4/1000 sf 4/1000 sf 5/1000 sf & 1.5/du 1.5/du 1.5/du 2/du 2/du 2/du 2/du 2/du 4/1000 sf 1/key + 1/employee                | Tincludes Agricultur  MINIM FRONT 2'-12' 6'-18' 6'-18' MINIM FRONT 6'-18' 18'                                                                                                                                                                                                                                                                                                                                                                                                                                                                                                                                                                                                                                                                                                                                                                                                                                                                                                                                                                                                                                                                                                                                                                                                                                                                                                                                                                                                                                                                                                                                                                                                                                                                                                                                                                                                                                                                                                                                                                                                                                             | IUM BUILDING SE STANDARD / ALLEY  UM BUILDING SE STANDARD / ALLEY  ALLEY  ALLEY  ALLEY  ALLEY  ALLEY | TBACKS SIDE  O'- 10'  TBACKS SIDE         | MIN./MAX. NUMBER OF BEDROOMS  1/3  MIN./MAX. NUMBER OF BEDROOMS  1/3  1/4  1/5  1/4  1/5                                          | MAX.LOT COVERAGE 95% 60% 60% 50%                          |
| Commercial Civic Center Mixed-Use  Residential  6. FUTURE DEVEL. PARCE  Residential  7/8/9. MONSTER GOLF: 2  Commercial  Hospitality  10. RECREATION CORE: 3  Commercial                                                     | Detached Large Large Product Type  Multi-Family Attached Small Single Family Attached Medium Froduct Type  Single Family Detached Medium Small Single Family Detached Medium Li 204.48 AC  Product Type  Single Family Detached Medium 3. Single Family Detached Large Single Family Detached Large John Single Family Detached Large 3.36.14 AC                                                                                                                                                                                                                                                                                                                                                                                                                                                                                                                                                                                                                                                                                                                                                                                                                                                                                                                                                                                                                                                                                                                                                                                                                                                                                                                                                                                                                                                                                                                                                                                                                                                                                                                                                                               | Typical Lot Area  1,250 sf - 1,550 sf - 1,550 sf - 1,550 sf - 2,400 sf - 2,600 sf - 3,600 sf - 2,400 sf - 2,400 sf - 2,5075 sf - 6,600 sf - 2,5075 sf - 6,600 sf - 2,400 sf - 2,5075 sf - 6,600 sf - 2,500 sf - 2,500 sf - 2,708 sf | Typical Density 20.0 - 17.0 du/ac 14.0 - 11.0 du/ac 3.6 - 2.5 du/ac  Typical Density 14.0 - 11.0 du/ac 3.6 - 2.5 du/ac                | 35,000 sf  Retail/ Office: 20,000 sf Resid: As Described Below  365 du  350 du  35,000 sf                   | 55' 35' 55' # OF STORIES/ BUILDING HEIGHT 3, 45' 2,5,35'  # OF STORIES/ MAX BUILDING HEIGHT 3, 45' 2,5,35' 2,5,35' 2,5,35' 2,5,35' 2,5,35'                                                                                                                                                                                                                                                                                                                                                                                                                                                                                                                                                                                                                                                                                                                                                                                                                                                                                                                                                                                                                                                                                                                                                                                                                                                                                                                                                                                                                                                                                                                                                                                                                                                                                                                                                                                                                                                                                                                                                                                    | 4/1000 sf 4/1000 sf 5/1000 sf & 1.5/du 1.5/du 1.5/du 2/du 2/du 2/du 2/du 2/du 2/du 4/1000 sf                              | Tincludes Agricultur  MINIM FRONT 2'-12' 6'-18' 6'-18' MINIM FRONT 6'-18' 18'                                                                                                                                                                                                                                                                                                                                                                                                                                                                                                                                                                                                                                                                                                                                                                                                                                                                                                                                                                                                                                                                                                                                                                                                                                                                                                                                                                                                                                                                                                                                                                                                                                                                                                                                                                                                                                                                                                                                                                                                                                             | IUM BUILDING SE STANDARD / ALLEY  UM BUILDING SE STANDARD / ALLEY  ALLEY  ALLEY  ALLEY  ALLEY  ALLEY | TBACKS SIDE  O'- 10'  TBACKS SIDE         | MIN./MAX. NUMBER OF BEDROOMS  1/3  MIN./MAX. NUMBER OF BEDROOMS  1/3  1/4  1/5  1/4  1/5                                          | MAX.LOT COVERAGE 95% 60% 60% 50%                          |
| Commercial Civic Center Mixed-Use  Residential  6. FUTURE DEVEL. PARCE  Residential  7/8/9. MONSTER GOLF: 2  Commercial Hospitality 10. RECREATION CORE: 3  Commercial 11. SOUTHWEST PARCEL                                  | Detached Large Large Product Type  Multi-Family Attached Small Single Family Attached Medium Froduct Type  Single Family Detached Medium Small Single Family Detached Medium Li 204.48 AC  Product Type  Single Family Detached Medium 3. Single Family Detached Large Single Family Detached Large John Single Family Detached Large 3.36.14 AC                                                                                                                                                                                                                                                                                                                                                                                                                                                                                                                                                                                                                                                                                                                                                                                                                                                                                                                                                                                                                                                                                                                                                                                                                                                                                                                                                                                                                                                                                                                                                                                                                                                                                                                                                                               | Typical Lot Area  1,250 sf - 1,550 sf - 1,550 sf - 1,550 sf - 2,400 sf - 2,600 sf - 3,600 sf - 2,400 sf - 2,400 sf - 2,5075 sf - 6,600 sf - 2,5075 sf - 6,600 sf - 2,400 sf - 2,5075 sf - 6,600 sf - 2,500 sf - 2,500 sf - 2,708 sf | Typical Density 20.0 - 17.0 du/ac 14.0 - 11.0 du/ac 3.6 - 2.5 du/ac  Typical Density 14.0 - 11.0 du/ac 3.6 - 2.5 du/ac                | 35,000 sf  Retail/Office: 20,000 sf Resid: As Described Below  365 du  350 du  35,000 sf 12 keys            | # 0F STORIES/ BUILDING HEIGHT  3, 45' 2,5,35' 2,5,35' 2,5,35' 2,5,35' 2,5,35' 3,45' 2,5,35' 3,45' 3,45' 3,45' 3,45' 3,45' 3,45' 3,45' 3,45' 3,45' 3,45' 3,45' 3,45' 3,45' 3,45' 3,45' 3,45' 3,45' 3,45' 3,45' 3,45' 3,45' 3,45' 3,45' 3,45' 3,45' 3,45' 3,45' 3,45' 3,45' 3,45' 3,45' 3,45' 3,45' 3,45' 3,45' 3,45' 3,45' 3,5' 3,5' 3,5' 3,5'                                                                                                                                                                                                                                                                                                                                                                                                                                                                                                                                                                                                                                                                                                                                                                                                                                                                                                                                                                                                                                                                                                                                                                                                                                                                                                                                                                                                                                                                                                                                                                                                                                                                                                                                                                                 | 4/1000 sf 4/1000 sf 5/1000 sf & 1.5/du 1.5/du 1.5/du 2/du 2/du 2/du 2/du 2/du 2/du 4/1000 sf 1/key + 1/employee 4/1000 sf | Tincludes Agricultur  MINIM FRONT 2'-12' 6'-18' 6'-18' MINIM FRONT 6'-18' 18'                                                                                                                                                                                                                                                                                                                                                                                                                                                                                                                                                                                                                                                                                                                                                                                                                                                                                                                                                                                                                                                                                                                                                                                                                                                                                                                                                                                                                                                                                                                                                                                                                                                                                                                                                                                                                                                                                                                                                                                                                                             | IUM BUILDING SE STANDARD / ALLEY  UM BUILDING SE STANDARD / ALLEY  ALLEY  ALLEY  ALLEY  ALLEY  ALLEY | TBACKS SIDE  O'- 10'  TBACKS SIDE         | MIN./MAX. NUMBER OF BEDROOMS  1/3  MIN./MAX. NUMBER OF BEDROOMS  1/3  1/4  1/5  1/4  1/5                                          | MAX.LOT COVERAGE 95% 60% 60% 50%                          |
| Commercial Civic Center Mixed-Use  Residential  6. FUTURE DEVEL. PARCE  Residential  7/8/9. MONSTER GOLF: 2  Commercial Hospitality  10. RECREATION CORE: 3  Commercial  11. SOUTHWEST PARCEL  Commercial                    | Detached Large Large Product Type  Multi-Family Attached Single Family Attached Medium Listended Medium Single Family Detached Medium Single Family Detached Single Family Single Family Detached Single Family Single Family Detached Single Family Single Family Single Family Detached Single Family Single Fam | Typical Lot Area  1,250 sf- 1,550 sf- 1,550 sf- 1,550 sf- 2,400 sf 2,900 sf- 5,775 sf 6,600 sf- 2,800 sf  2,900 sf- 6,600 sf- 9,600 sf-                                                                                                                                                                                                                                                                                                                                                                                                                                                                                                                                                                                                                                                                                                                                                                                                                                                                                                                                                                                                                                                                                                                                                                                                                                                                                                                                                                                                                                                                                                                                                                                                                                                                                                                                                                                                                                                                                                        | Typical Density 20.0 - 17.0 du/ac 14.0 - 11.0 du/ac 3.6 - 2.5 du/ac  Typical Density 14.0 - 11.0 du/ac 3.6 - 2.5 du/ac                | 35,000 sf  Retail/Office: 20,000 sf Resid: As Described Below  365 du  350 du  35,000 sf 12 keys            | 55' 35' 55' 35' 55' # OF STORIES/ BUILDING HEIGHT 3, 45' 2,5,35' 2,5,35' 2,5,35' 2,5,35' 2,5,35' 2,5,35' 3,45' 3,45' 3,45' 3,45' 3,45' 3,45' 3,45' 3,45' 3,45' 3,45' 3,45' 3,45' 3,45' 3,45' 3,45' 3,45' 3,45' 3,45' 3,45' 3,45' 3,45' 3,45' 3,45' 3,45' 3,45' 3,45' 3,45' 3,45' 3,45' 3,45' 3,45' 3,45' 3,45' 3,45' 3,45' 3,45' 3,45' 3,45' 3,45' 3,45' 3,45' 3,45' 3,45' 3,45' 3,45' 3,45' 3,45' 3,45' 3,45' 3,45' 3,45' 3,45' 3,45' 3,45' 3,45' 3,45' 3,45' 3,45' 3,45' 3,45' 3,45' 3,45' 3,45' 3,45' 3,45' 3,45' 3,45' 3,45' 3,45' 3,45' 3,45' 3,45' 3,45' 3,45' 3,45' 3,45' 3,45' 3,45' 3,45' 3,45' 3,45' 3,45' 3,45' 3,45' 3,45' 3,45' 3,45' 3,45' 3,45' 3,45' 3,45' 3,45' 3,45' 3,45' 3,45' 3,45' 3,45' 3,45' 3,45' 3,45' 3,45' 3,45' 3,45' 3,45' 3,45' 3,45' 3,45' 3,45' 3,45' 3,45' 3,45' 3,45' 3,45' 3,45' 3,45' 3,45' 3,45' 3,45' 3,45' 3,45' 3,45' 3,45' 3,45' 3,45' 3,45' 3,45' 3,45' 3,5' 3,5' 3,5' 3,5' 3,5'                                                                                                                                                                                                                                                                                                                                                                                                                                                                                                                                                                                                                                                                                                                                                                                                                                                                                                                                                                                                                                                                                                                                                                                                   | 4/1000 sf 4/1000 sf 5/1000 sf & 1.5/du 1.5/du 1.5/du 2/du 2/du 2/du 2/du 2/du 4/1000 sf 1/key + 1/employee                | Tincludes Agricultur  MINIM FRONT 2'-12' 6'-18' 6'-18' MINIM FRONT 6'-18' 18'                                                                                                                                                                                                                                                                                                                                                                                                                                                                                                                                                                                                                                                                                                                                                                                                                                                                                                                                                                                                                                                                                                                                                                                                                                                                                                                                                                                                                                                                                                                                                                                                                                                                                                                                                                                                                                                                                                                                                                                                                                             | IUM BUILDING SE STANDARD / ALLEY  UM BUILDING SE STANDARD / ALLEY  ALLEY  ALLEY  ALLEY  ALLEY  ALLEY | TBACKS SIDE  O'- 10'  TBACKS SIDE         | MIN./MAX. NUMBER OF BEDROOMS  1/3  MIN./MAX. NUMBER OF BEDROOMS  1/3  1/4  1/5  1/4  1/5                                          | MAX.LOT COVERAGE 95% 60% 60% 50%                          |
| Commercial Civic Center Mixed-Use  Residential  6. FUTURE DEVEL. PARCE  Residential  7/8/9. MONSTER GOLF: 2  Commercial Hospitality 10. RECREATION CORE: 3  Commercial 11. SOUTHWEST PARCEL  Commercial 12. COMMERCIAL PARCE | Detached Large Large Product Type  Multi-Family Attached Single Family Attached Medium Listended Medium Single Family Detached Medium Single Family Detached Single Family Single Family Detached Single Family Single Family Detached Single Family Single Family Single Family Detached Single Family Single Fam | Typical Lot Area  1,250 sf- 1,550 sf- 1,550 sf- 1,550 sf- 2,400 sf 2,900 sf- 5,775 sf 6,600 sf- 2,800 sf  2,900 sf- 6,600 sf- 9,600 sf-                                                                                                                                                                                                                                                                                                                                                                                                                                                                                                                                                                                                                                                                                                                                                                                                                                                                                                                                                                                                                                                                                                                                                                                                                                                                                                                                                                                                                                                                                                                                                                                                                                                                                                                                                                                                                                                                                                        | Typical Density 20.0 - 17.0 du/ac 14.0 - 11.0 du/ac 3.6 - 2.5 du/ac  Typical Density 14.0 - 11.0 du/ac 3.6 - 2.5 du/ac                | 35,000 sf  Retail/Office: 20,000 sf Resid: As Described Below  365 du  350 du  35,000 sf 12 keys  40,000 sf | 55' 35' 55' # OF STORIES/ BUILDING HEIGHT 2, 45' 2, 5, 35'  # OF STORIES/ BUILDING HEIGHT 3, 45' 2, 5, 35'  2, 5, 35' 2, 5, 35' 3, 45' 2, 5, 35' 3, 45' 3, 45' 3, 45' 3, 45' 3, 45' 3, 45' 3, 45' 3, 45' 3, 45' 3, 45' 3, 45' 3, 45' 3, 45' 3, 45' 3, 45' 3, 45' 3, 45' 3, 45' 3, 45' 3, 45' 3, 45' 3, 45' 3, 45' 3, 45' 3, 45' 3, 45' 3, 45' 3, 45' 3, 45' 3, 45' 3, 45' 3, 45' 3, 45' 3, 45' 3, 45' 3, 45' 3, 45' 3, 45' 3, 45' 3, 45' 3, 45' 3, 45' 3, 45' 3, 45' 3, 45' 3, 45' 3, 45' 3, 45' 3, 45' 3, 45' 3, 45' 3, 45' 3, 45' 3, 45' 3, 45' 3, 45' 3, 45' 3, 45' 3, 45' 3, 45' 3, 45' 3, 45' 3, 45' 3, 45' 3, 45' 3, 45' 3, 45' 3, 45' 3, 45' 3, 45' 3, 45' 3, 45' 3, 45' 3, 45' 3, 45' 3, 45' 3, 45' 3, 45' 3, 45' 3, 45' 3, 45' 3, 45' 3, 45' 3, 45' 3, 45' 3, 45' 3, 45' 3, 45' 3, 45' 3, 45' 3, 45' 3, 45' 3, 45' 3, 45' 3, 45' 3, 45' 3, 45' 3, 45' 3, 45' 3, 45' 3, 45' 3, 45' 3, 45' 3, 45' 3, 45' 3, 45' 3, 45' 3, 45' 3, 45' 3, 45' 3, 45' 3, 45' 3, 45' 3, 5' 3, 5' 3, 5' 3, 5' 3, 5' 3, 5' 3, 5' 3, 5' 3, 5' 3, 5' 3, 5' 3, 5' 3, 5' 3, 5' 3, 5' 3, 5' 3, 5' 3, 5' 3, 5' 3, 5' 3, 5' 3, 5' 3, 5' 3, 5' 3, 5' 3, 5' 3, 5' 3, 5' 3, 5' 3, 5' 3, 5' 3, 5' 3, 5' 3, 5' 3, 5' 3, 5' 3, 5' 3, 5' 3, 5' 3, 5' 3, 5' 3, 5' 3, 5' 3, 5' 3, 5' 3, 5' 3, 5' 3, 5' 3, 5' 3, 5' 3, 5' 3, 5' 3, 5' 3, 5' 3, 5' 3, 5' 3, 5' 3, 5' 3, 5' 3, 5' 3, 5' 3, 5' 3, 5' 3, 5' 3, 5' 3, 5' 3, 5' 3, 5' 3, 5' 3, 5' 3, 5' 3, 5' 3, 5' 3, 5' 3, 5' 3, 5' 3, 5' 3, 5' 3, 5' 3, 5' 3, 5' 3, 5' 3, 5' 3, 5' 3, 5' 3, 5' 3, 5' 3, 5' 3, 5' 3, 5' 3, 5' 3, 5' 3, 5' 3, 5' 3, 5' 3, 5' 3, 5' 3, 5' 3, 5' 3, 5' 3, 5' 3, 5' 3, 5' 3, 5' 3, 5' 3, 5' 3, 5' 3, 5' 3, 5' 3, 5' 3, 5' 3, 5' 3, 5' 3, 5' 3, 5' 3, 5' 3, 5' 3, 5' 3, 5' 3, 5' 3, 5' 3, 5' 3, 5' 3, 5' 3, 5' 3, 5' 3, 5' 3, 5' 3, 5' 3, 5' 3, 5' 3, 5' 3, 5' 3, 5' 3, 5' 3, 5' 3, 5' 3, 5' 3, 5' 3, 5' 3, 5' 3, 5' 3, 5' 3, 5' 3, 5' 3, 5' 3, 5' 3, 5' 3, 5' 3, 5' 3, 5' 3, 5' 3, 5' 3, 5' 3, 5' 3, 5' 3, 5' 3, 5' 3, 5' 3, 5' 3, 5' 3, 5' 3, 5' 3, 5' 3, 5' 3, 5' 3, 5' 3, 5' 3, 5' 3, 5' 3, 5' 3, 5' 3, 5' 3, 5' 3, 5' 3, 5' 3, 5' 3, 5' 3, 5' 3, 5' 3, 5' 3, 5' 3, 5' 3, 5' 3, 5' | 4/1000 sf 4/1000 sf 5/1000 sf & 1.5/du 1.5/du 1.5/du 2/du 2/du 2/du 2/du 2/du 2/du 4/1000 sf 1/key + 1/employee 4/1000 sf | Tincludes Agricultur  MINIM FRONT 2'-12' 6'-18' 6'-18' MINIM FRONT 6'-18' 18'                                                                                                                                                                                                                                                                                                                                                                                                                                                                                                                                                                                                                                                                                                                                                                                                                                                                                                                                                                                                                                                                                                                                                                                                                                                                                                                                                                                                                                                                                                                                                                                                                                                                                                                                                                                                                                                                                                                                                                                                                                             | IUM BUILDING SE STANDARD / ALLEY  UM BUILDING SE STANDARD / ALLEY  ALLEY  ALLEY  ALLEY  ALLEY  ALLEY | TBACKS SIDE  O'- 10'  TBACKS SIDE         | MIN./MAX. NUMBER OF BEDROOMS  1/3  MIN./MAX. NUMBER OF BEDROOMS  1/3  1/4  1/5  1/4  1/5                                          | MAX.LOT COVERAGE 95% 60% 60% 50%                          |
| Commercial Civic Center Mixed-Use  Residential  6. FUTURE DEVEL. PARCE  Residential  7/8/9. MONSTER GOLF: 2  Commercial Hospitality  10. RECREATION CORE: 3  Commercial  11. SOUTHWEST PARCEL  Commercial                    | Detached Large Large Product Type  Multi-Family Attached Single Family Attached Medium Listended Medium Single Family Detached Medium Single Family Detached Single Family Single Family Detached Single Family Single Family Detached Single Family Single Family Single Family Detached Single Family Single Fam | Typical Lot Area  1,250 sf- 1,550 sf- 1,550 sf- 1,550 sf- 2,400 sf 2,900 sf- 5,775 sf 6,600 sf- 2,800 sf  2,900 sf- 6,600 sf- 9,600 sf-                                                                                                                                                                                                                                                                                                                                                                                                                                                                                                                                                                                                                                                                                                                                                                                                                                                                                                                                                                                                                                                                                                                                                                                                                                                                                                                                                                                                                                                                                                                                                                                                                                                                                                                                                                                                                                                                                                        | Typical Density 20.0 - 17.0 du/ac 14.0 - 11.0 du/ac 3.6 - 2.5 du/ac  Typical Density 14.0 - 11.0 du/ac 3.6 - 2.5 du/ac                | 35,000 sf  Retail/Office: 20,000 sf Resid: As Described Below  365 du  350 du  35,000 sf 12 keys            | # 0F STORIES/ BUILDING HEIGHT  3, 45' 2,5,35' 2,5,35' 2,5,35' 2,5,35' 2,5,35' 3,45' 2,5,35' 3,45' 3,45' 3,45' 3,45' 3,45' 3,45' 3,45' 3,45' 3,45' 3,45' 3,45' 3,45' 3,45' 3,45' 3,45' 3,45' 3,45' 3,45' 3,45' 3,45' 3,45' 3,45' 3,45' 3,45' 3,45' 3,45' 3,45' 3,45' 3,45' 3,45' 3,45' 3,45' 3,45' 3,45' 3,45' 3,45' 3,45' 3,5' 3,5' 3,5' 3,5'                                                                                                                                                                                                                                                                                                                                                                                                                                                                                                                                                                                                                                                                                                                                                                                                                                                                                                                                                                                                                                                                                                                                                                                                                                                                                                                                                                                                                                                                                                                                                                                                                                                                                                                                                                                 | 4/1000 sf 4/1000 sf 5/1000 sf & 1.5/du 1.5/du 1.5/du 2/du 2/du 2/du 2/du 2/du 2/du 4/1000 sf 1/key + 1/employee 4/1000 sf | Tincludes Agricultur  MINIM FRONT 2'-12' 6'-18' 6'-18' MINIM FRONT 6'-18' 18'                                                                                                                                                                                                                                                                                                                                                                                                                                                                                                                                                                                                                                                                                                                                                                                                                                                                                                                                                                                                                                                                                                                                                                                                                                                                                                                                                                                                                                                                                                                                                                                                                                                                                                                                                                                                                                                                                                                                                                                                                                             | IUM BUILDING SE STANDARD / ALLEY  UM BUILDING SE STANDARD / ALLEY  ALLEY  ALLEY  ALLEY  ALLEY  ALLEY | TBACKS SIDE  O'- 10'  TBACKS SIDE         | MIN./MAX. NUMBER OF BEDROOMS  1/3  MIN./MAX. NUMBER OF BEDROOMS  1/3  1/4  1/5  1/4  1/5                                          | MAX.LOT COVERAGE 95% 60% 60% 50%                          |