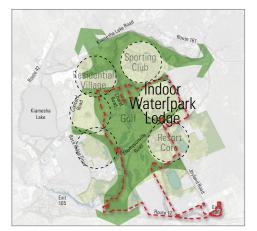

|    | LEGEND                                                            |
|----|-------------------------------------------------------------------|
| 1  | Chairlift or Tube Pull                                            |
| 2  | Hilltop —<br>Center for skiiing/boarding, tubing, mountain biking |
| 3  | Action Area - Mountain Coaster, Ropes Course, Zip                 |
| 4  | Lawn — skating rink; croquet lawn; amphitheater;                  |
| 5  | Outdoor Waterpark — pools; waterslides; spa; lazy                 |
| 6  | Indoor Waterpark                                                  |
| 7  | Indoor Waterpark Lodge - 400 rooms                                |
| 8  | Conference Center                                                 |
| 9  | Tubing                                                            |
| 10 | Terrain Park                                                      |
| 11 | Fishing Pond                                                      |
| 12 | Lodge Cottages                                                    |
| 13 | Parking                                                           |
|    |                                                                   |

## HART HOWERTON

Indoor Waterpark Lodge

Attachment VIII.C.7.a.-2

June 2014