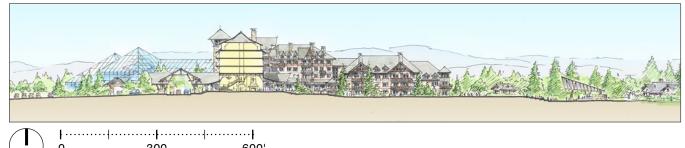

|    | LEGEND                                                            |
|----|-------------------------------------------------------------------|
| 1  | Chairlift or Tube Pull                                            |
| 2  | Hilltop —<br>Center for skiiing/boarding, tubing, mountain biking |
| 3  | Action Area - Mountain Coaster, Ropes Course, Zip                 |
| 4  | Lawn — skating rink; croquet lawn; amphitheater;                  |
| 5  | Outdoor Waterpark — pools; waterslides; spa; lazy                 |
| 6  | Indoor Waterpark                                                  |
| 7  | Indoor Waterpark Lodge - 400 rooms                                |
| 8  | Conference Center                                                 |
| 9  | Tubing                                                            |
| 10 | Terrain Park                                                      |
| 11 | Fishing Pond                                                      |
| 12 | Lodge Cottages                                                    |
| 13 | Parking                                                           |
|    |                                                                   |