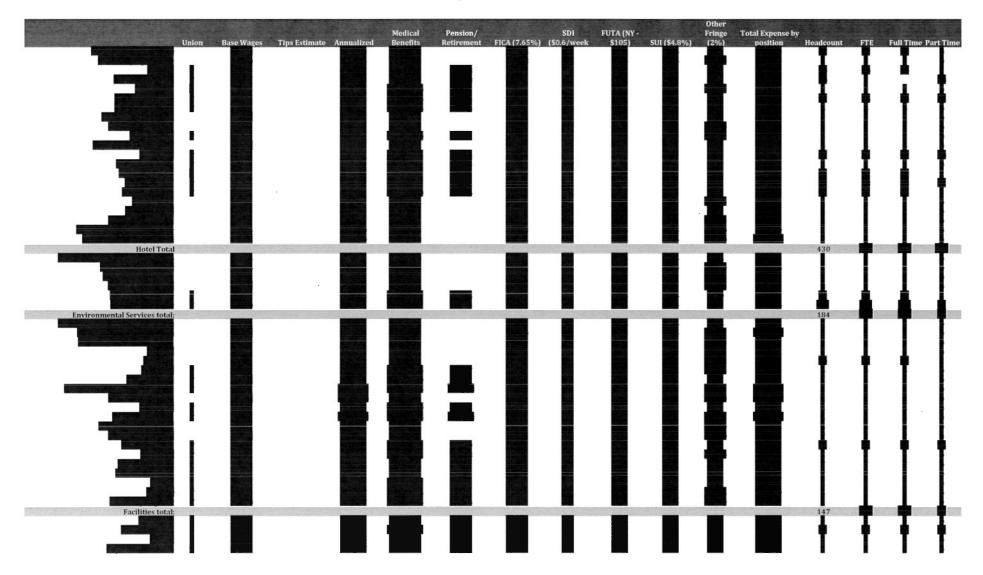

# Medical Pension/ SDI Benefits Retirement FICA (7.65%) (\$0.6/week Tips Estimate FUTA (NY -\$105) SUI (\$4.8%) Total Expense by position Headcount FTE Full Time Part Time **Other Fringe** Union Base Wages Annualized (2%) Hotel Total 358 **Environmental Services total:** 151

# Medical Pension/ SDI Benefits Retirement FICA (7.65%) (\$0.6/week Tips Estimate FUTA (NY -\$105) **Total Expense Other Fringe** Union Base Wages Annualized Benefits SUI (\$4.8%) (2%) by position Headcount FTE Full Time Part Time Human Resources Total: 30 Information Technology total: 21 A PARTY AND A PARTY AND A PARTY OF Branch a High Kerie - | Security total: 185 President and COO total: Internal Audit total: