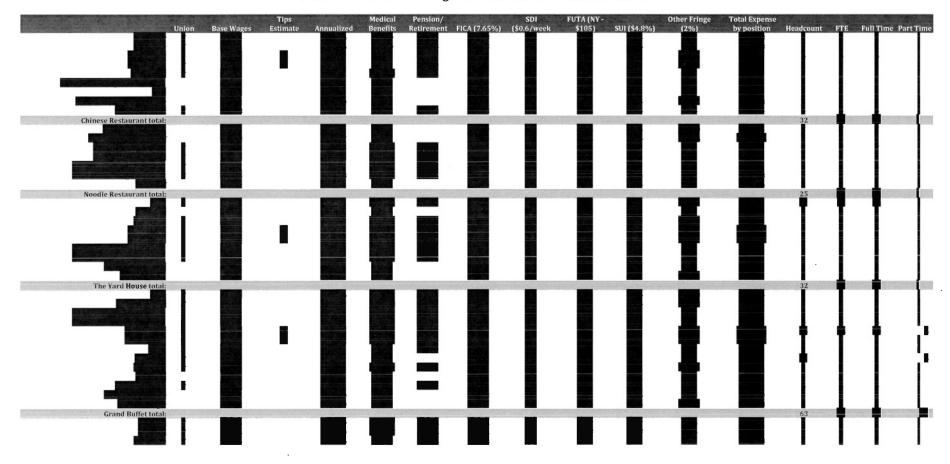

#### Table VIII. B.7.a-3. Sterling Forest Resort--LOW CASE ESTIMATE

.

# Medical Pension/ SDI Benefits Retirement FICA (7.65%) (\$0.6/week Tips Estimate FUTA (NY -\$105) SUI (\$4.8%) Total Expense by position Headcount FTE Full Time Part Time **Other Fringe** Union Base Wages Annualized (2%) Hotel Total 358 **Environmental Services total:** 151