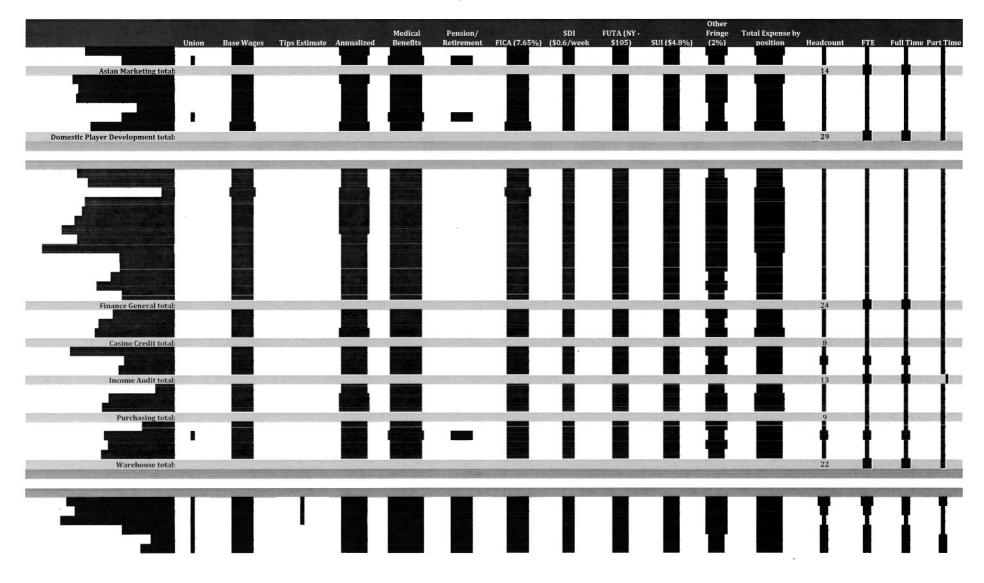

#### Table VIII. B.7.a-4. Sterling Forest Resort--MEDIUM ESTIMATE

.

# Medical Pension/ FICA SDI FUTA (NY -Union Base Wages Tips Estimate Annualized Benefits Retirement (7.65%) (\$0.6/week \$105) SUI (\$4.8%) Other Fringe Total Expense by (2%) position Headcount FTE Full Time Part Time Asian Marketing total: ł Domestic Player Development total: 27 Finance General total: 24 Casino Credit total: Income Audit total: Purchasing total: ł

#### Table VIII. B.7.a-4. Sterling Forest Resort--MEDIUM ESTIMATE

Warehouse total:

# Table VIII. B.7.a-4. Sterling Forest Resort--MEDIUM ESTIMATE

|             | Union Base Wages | Tips Estimate | Annualized | Medical<br>Benefits | Pension/<br>Retirement | FICA<br>(7.65%) | SDI<br>(\$0.6/week | FUTA (NY -<br>\$105) | SUI (\$4.8%) | Other Fringe<br>(2%) | Total Expense by position | Headcount | FTE | Full Time Part Time |
|-------------|------------------|---------------|------------|---------------------|------------------------|-----------------|--------------------|----------------------|--------------|----------------------|---------------------------|-----------|-----|---------------------|
|             |                  | l             |            |                     |                        |                 |                    |                      |              |                      |                           |           |     |                     |
| Hotel Total |                  |               |            |                     |                        |                 |                    |                      |              | ł                    |                           | 394       | I   | Π                   |
|             |                  |               |            |                     |                        |                 |                    |                      |              |                      |                           |           |     |                     |