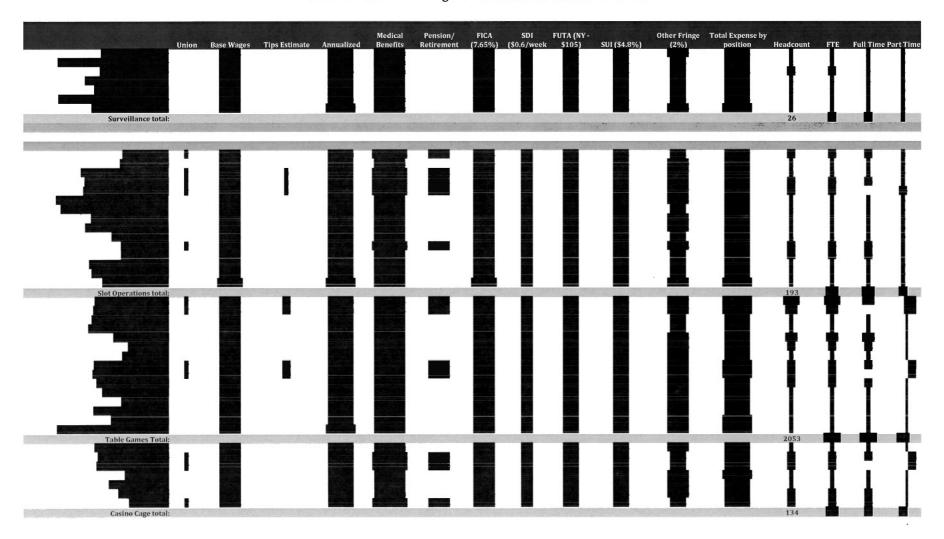

# Medical Pension/ SDI Benefits Retirement FICA (7.65%) (\$0.6/week FUTA (NY -\$105) SUI (\$4.8%) Tips Union Base Wages Estimate Total Expense by position **Other Fringe** FTE Full Time Part Time Annualized (2%) Headcount Surveillance total: 25 A. 4 .... 4.5.5 \_\_\_\_ Slot Operations total: 175 Table Games Total: 1849 I ł Casino Cage total: 121 F 27 Soft Count total: