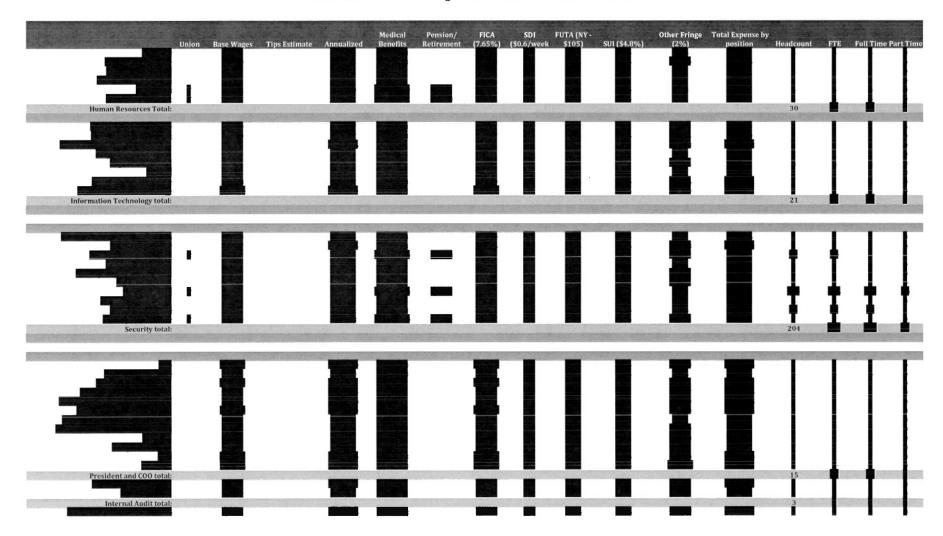

# Medical Pension/ SDI Benefits Retirement FICA (7.65%) (\$0.6/week Tips Estimate FUTA (NY -\$105) **Total Expense Other Fringe** Union Base Wages Annualized Benefits SUI (\$4.8%) (2%) by position Headcount FTE Full Time Part Time Human Resources Total: 30 Information Technology total: 21 A PARTY AND A PARTY AND A PARTY OF Branch a High Kerie - | Security total: 185 President and COO total: Internal Audit total: