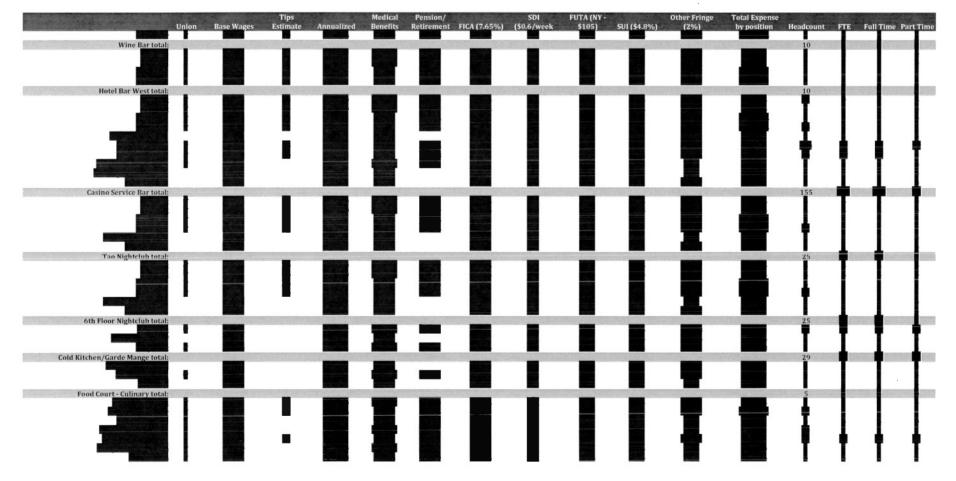

# Medical Pension/ SDI Benefits Retirement FICA (7.65%) (\$0.6/week Tips Estimate FUTA (NY -\$105) **Total Expense Other Fringe** Union Base Wages Annualized Benefits SUI (\$4.8%) (2%) by position Headcount FTE Full Time Part Time Human Resources Total: 30 Information Technology total: 21 A PARTY AND A PARTY AND A PARTY OF Branch a High Kerie - | Security total: 185 President and COO total: Internal Audit total:

# Medical Pension/ SDI Benefits Retirement FICA (7.65%) (\$0.6/week FUTA (NY -\$105) SUI (\$4.8%) Tips Union Base Wages Estimate Total Expense by position **Other Fringe** FTE Full Time Part Time Annualized (2%) Headcount Surveillance total: 25 A. 4 .... 4.5.5 \_\_\_\_ Slot Operations total: 175 Table Games Total: 1849 I ł Casino Cage total: 121 F 27 Soft Count total: