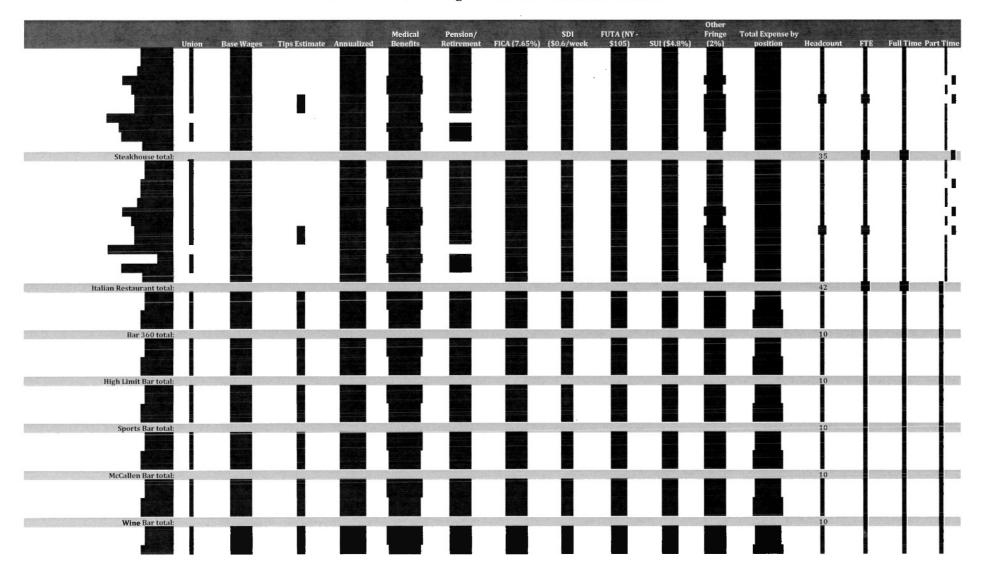

# Other Pension/ SDI Retirement FICA (7.65%) (\$0.6/week FUTA (NY -\$105) SUI (\$4.8%) Medical Fringe Total Expense by position FTE Full Time Part Time Union Base Wages **Tips Estimate** Benefits (2%) Headcount Annualized Hotel Bar West total: Casino Service Bar total: 186 Tao Nightclub total: 27 6th Floor Nightclub total: 27 T I. Cold Kitchen/Garde Mange total: Food Court - Culinary total: Banquet total: 87