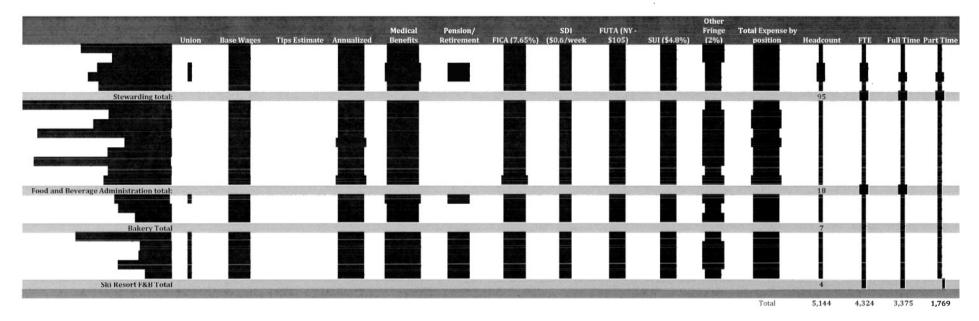

# Table VIII. B.7.a-1. SUMMARY—Staffing Summary for Low, Average, and High Revenue Cases

|        | Headcount | Full<br>Time | Part<br>Time | FTE   | *Avg Base<br>Rate per FTE | Avg Total Comp<br>per FTE |
|--------|-----------|--------------|--------------|-------|---------------------------|---------------------------|
| Low    | 4,342     | 2,883        | 1,459        | 3,666 | \$41,967                  | \$63,160                  |
| Medium | 4,743     | 3,129        | 1,614        | 3,995 | \$41,733                  | \$62,974                  |
| High   | 5,144     | 3,375        | 1,769        | 4,324 | \$41,535                  | \$62,816                  |

Table VIII. B.7.a-4. Sterling Forest Resort--MEDIUM ESTIMATE

EMPLOYEES

Total 4,743 3,995 3,129 1,614

| Unic                                                       | n Base Wages Tip | s Estimate Annualized | Medical Pension/<br>Benefits Retirement | SDI<br>FICA (7.65%) (\$0.6/week | FUTA (NY -<br>\$105) SUI (\$4.8%) | Other<br>Fringe Total Expense by<br>(2%) position Headcour | nt FTE Full Time Part Time |
|------------------------------------------------------------|------------------|-----------------------|-----------------------------------------|---------------------------------|-----------------------------------|------------------------------------------------------------|----------------------------|
|                                                            |                  |                       |                                         |                                 |                                   |                                                            |                            |
| Advertising total:                                         |                  |                       |                                         |                                 |                                   |                                                            |                            |
| Database Marketing total:                                  |                  |                       |                                         |                                 |                                   |                                                            |                            |
| Entertainment total:                                       |                  |                       |                                         |                                 |                                   | 16                                                         |                            |
|                                                            |                  |                       |                                         |                                 |                                   |                                                            | ŢŢŢ                        |
| Promotions and Special Events total:                       |                  |                       |                                         |                                 |                                   | 57                                                         | III                        |
| Reservations Total:<br>Public Relations total:             |                  |                       |                                         |                                 |                                   |                                                            |                            |
|                                                            |                  |                       |                                         |                                 |                                   |                                                            |                            |
| Sales Total:<br>Wedding Chapel Total                       |                  |                       |                                         |                                 |                                   |                                                            |                            |
| VIP Services Total                                         |                  |                       |                                         |                                 |                                   | 19                                                         |                            |
|                                                            |                  |                       |                                         |                                 |                                   |                                                            |                            |
| of Marketing/Marketing Support Svcs Total:<br>Sales total: |                  |                       |                                         |                                 |                                   |                                                            |                            |
|                                                            |                  |                       |                                         |                                 |                                   | X 🖬 I                                                      |                            |