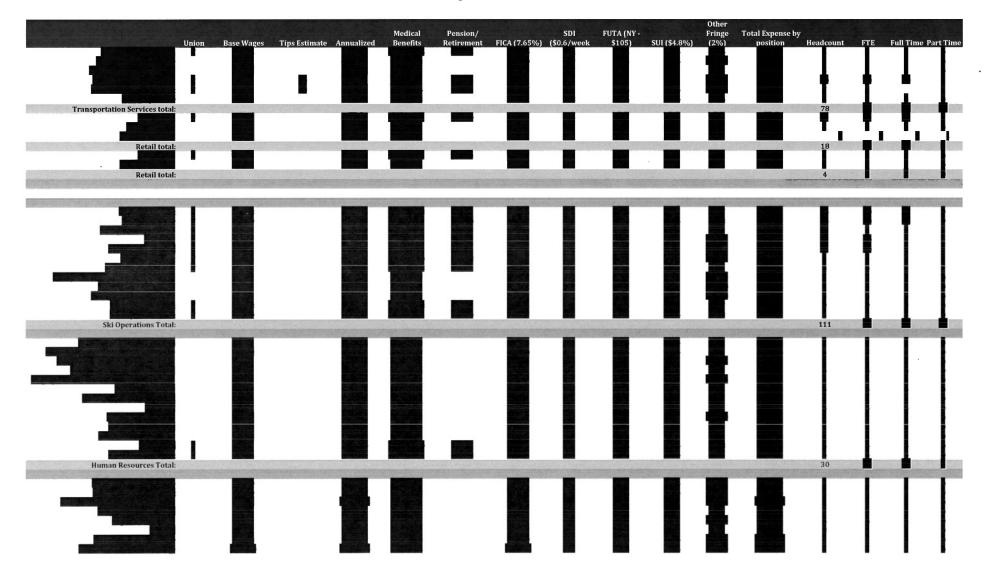

# Medical Pension/ SDI Benefits Retirement FICA (7.65%) (\$0.6/week Tips Estimate FUTA (NY -\$105) **Total Expense Other Fringe** Union Base Wages Annualized Benefits SUI (\$4.8%) (2%) by position Headcount FTE Full Time Part Time Human Resources Total: 30 Information Technology total: 21 A PARTY AND A PARTY AND A PARTY OF Branch a High Kerie - | Security total: 185 President and COO total: Internal Audit total:

# Medical Pension/ SDI Benefits Retirement FICA (7.65%) (\$0.6/week FUTA (NY -\$105) SUI (\$4.8%) Tips Union Base Wages Estimate Total Expense by position **Other Fringe** FTE Full Time Part Time Annualized (2%) Headcount Surveillance total: 25 A. 4 .... 4.5.5 \_\_\_\_ Slot Operations total: 175 Table Games Total: 1849 I ł Casino Cage total: 121 F 27 Soft Count total: