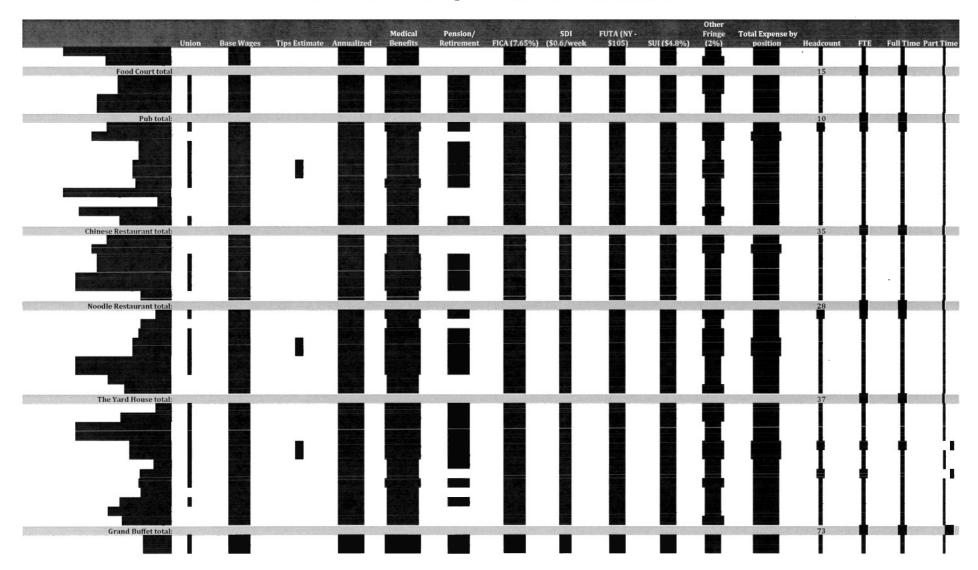

# Medical Benefits Other Fringe Total Expense by (2%) position Pension/ SUI (\$4.8%) FTE Full Time Part Time Headcount Union Base Wages Tips Estimate Annualized Retirement Soft Count total: 29 1.1 14 1000 **Burger total** Cake Boss total: 1 29 Tea Bar total: Chocolate Shop total: Food Court total