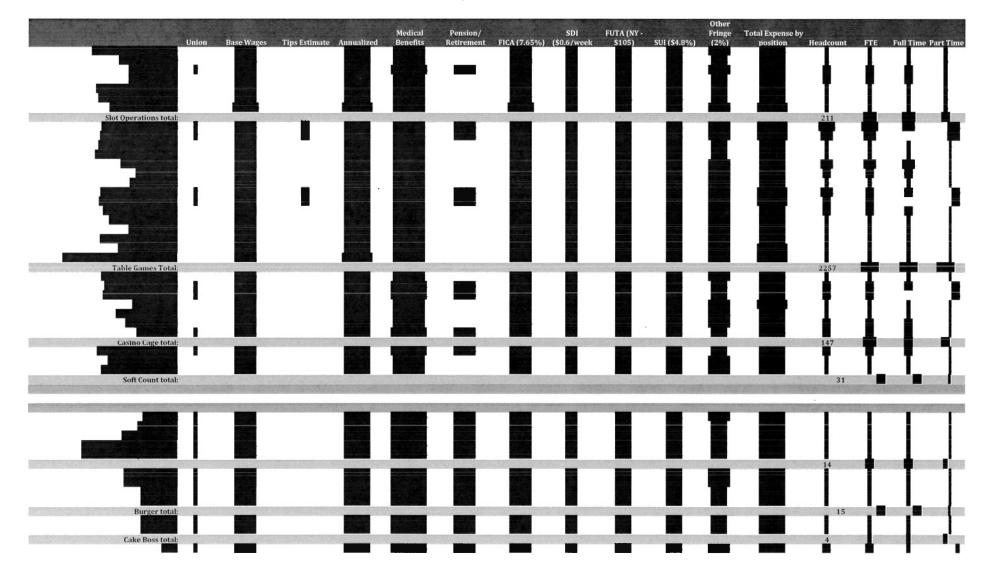

# Medical Pension/ SDI Benefits Retirement FICA (7.65%) (\$0.6/week FUTA (NY -\$105) SUI (\$4.8%) Tips Union Base Wages Estimate Total Expense by position **Other Fringe** FTE Full Time Part Time Annualized (2%) Headcount Surveillance total: 25 A. 4 .... 4.5.5 \_\_\_\_ Slot Operations total: 175 Table Games Total: 1849 I ł Casino Cage total: 121 F 27 Soft Count total: