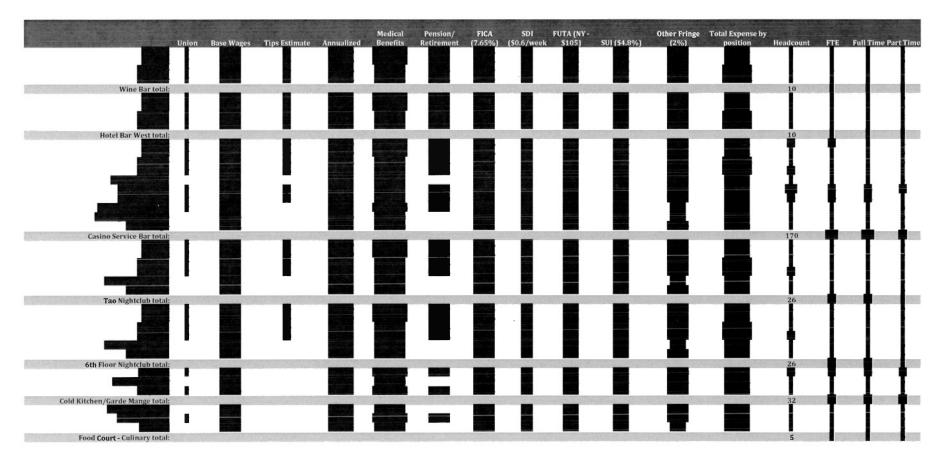

#### Table VIII. B.7.a-3. Sterling Forest Resort--LOW CASE ESTIMATE

.

# Other Pension/ SDI Retirement FICA (7.65%) (\$0.6/week FUTA (NY -\$105) SUI (\$4.8%) Medical Fringe Total Expense by position FTE Full Time Part Time Union Base Wages **Tips Estimate** Benefits (2%) Headcount Annualized Hotel Bar West total: Casino Service Bar total: 186 Tao Nightclub total: 27 6th Floor Nightclub total: 27 T I. Cold Kitchen/Garde Mange total: Food Court - Culinary total: Banquet total: 87