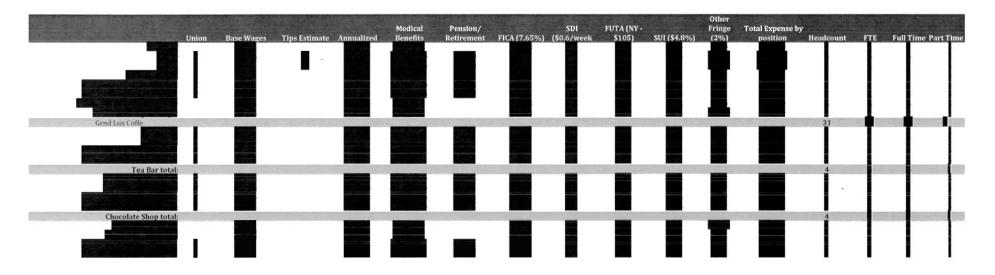

# Medical Benefits Other Fringe Total Expense by (2%) position Pension/ SUI (\$4.8%) FTE Full Time Part Time Headcount Union Base Wages Tips Estimate Annualized Retirement Soft Count total: 29 1.1 14 1000 **Burger total** Cake Boss total: 1 29 Tea Bar total: Chocolate Shop total: Food Court total