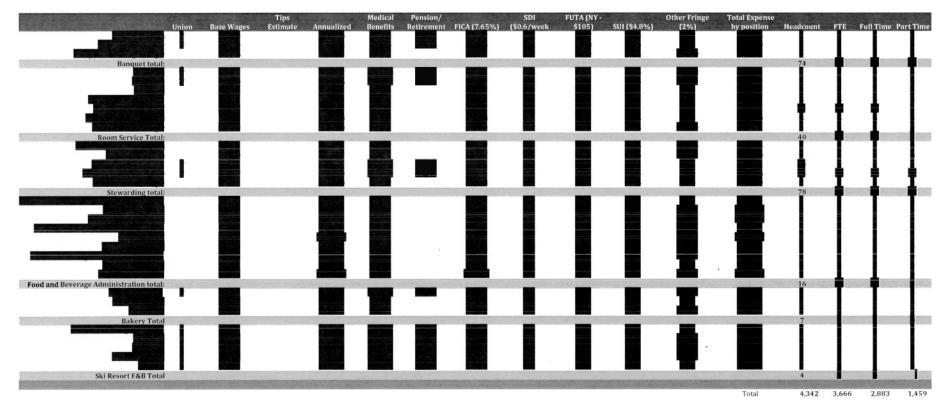

# Table VIII. B.7.a-1. SUMMARY—Staffing Summary for Low, Average, and High Revenue Cases

|        | Headcount | Full<br>Time | Part<br>Time | FTE   | *Avg Base<br>Rate per FTE | Avg Total Comp<br>per FTE |
|--------|-----------|--------------|--------------|-------|---------------------------|---------------------------|
| Low    | 4,342     | 2,883        | 1,459        | 3,666 | \$41,967                  | \$63,160                  |
| Medium | 4,743     | 3,129        | 1,614        | 3,995 | \$41,733                  | \$62,974                  |
| High   | 5,144     | 3,375        | 1,769        | 4,324 | \$41,535                  | \$62,816                  |

Table VIII. B.7.a-4. Sterling Forest Resort--MEDIUM ESTIMATE

EMPLOYEES

Total 4,743 3,995 3,129 1,614

| Unic                                                       | n Base Wages Tip | s Estimate Annualized | Medical Pension/<br>Benefits Retirement | SDI<br>FICA (7.65%) (\$0.6/week | FUTA (NY -<br>\$105) SUI (\$4.8%) | Other<br>Fringe Total Expense by<br>(2%) position Headcour | nt FTE Full Time Part Time |
|------------------------------------------------------------|------------------|-----------------------|-----------------------------------------|---------------------------------|-----------------------------------|------------------------------------------------------------|----------------------------|
|                                                            |                  |                       |                                         |                                 |                                   |                                                            |                            |
| Advertising total:                                         |                  |                       |                                         |                                 |                                   |                                                            |                            |
| Database Marketing total:                                  |                  |                       |                                         |                                 |                                   |                                                            |                            |
| Entertainment total:                                       |                  |                       |                                         |                                 |                                   | 16                                                         |                            |
|                                                            |                  |                       |                                         |                                 |                                   |                                                            | ŢŢŢ                        |
| Promotions and Special Events total:                       |                  |                       |                                         |                                 |                                   | 57                                                         | III                        |
| Reservations Total:<br>Public Relations total:             |                  |                       |                                         |                                 |                                   |                                                            |                            |
|                                                            |                  |                       |                                         |                                 |                                   |                                                            |                            |
| Sales Total:<br>Wedding Chapel Total                       |                  |                       |                                         |                                 |                                   |                                                            |                            |
| VIP Services Total                                         |                  |                       |                                         |                                 |                                   | 19                                                         |                            |
|                                                            |                  |                       |                                         |                                 |                                   |                                                            |                            |
| of Marketing/Marketing Support Svcs Total:<br>Sales total: |                  |                       |                                         |                                 |                                   |                                                            |                            |
|                                                            |                  |                       |                                         |                                 |                                   | X 🖬 I                                                      |                            |