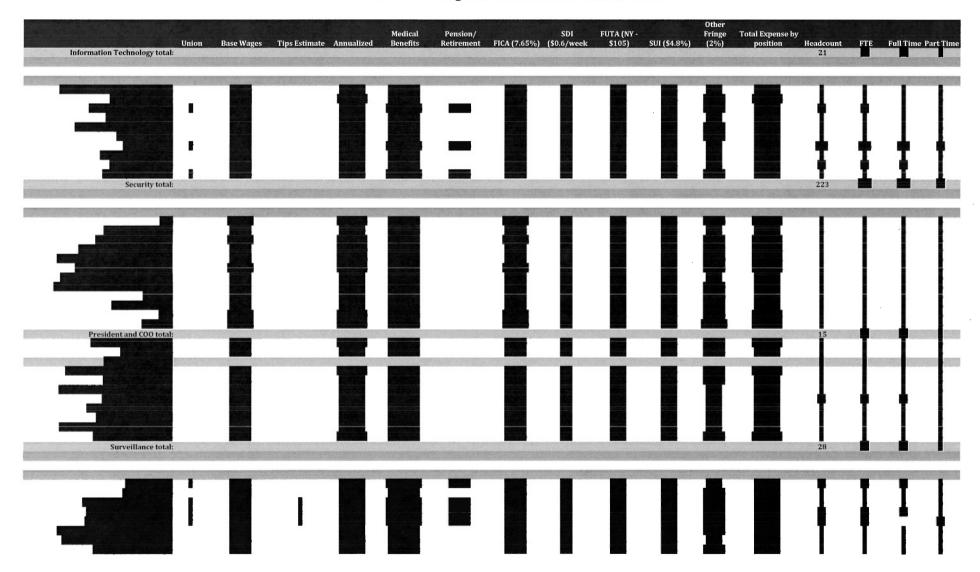

# Medical Pension/ SDI Benefits Retirement FICA (7.65%) (\$0.6/week Tips Estimate FUTA (NY -\$105) **Total Expense Other Fringe** Union Base Wages Annualized Benefits SUI (\$4.8%) (2%) by position Headcount FTE Full Time Part Time Human Resources Total: 30 Information Technology total: 21 A PARTY AND A PARTY AND A PARTY OF Branch a High Kerie - | Security total: 185 President and COO total: Internal Audit total:

# Medical Pension/ SDI Benefits Retirement FICA (7.65%) (\$0.6/week FUTA (NY -\$105) SUI (\$4.8%) Tips Union Base Wages Estimate Total Expense by position **Other Fringe** FTE Full Time Part Time Annualized (2%) Headcount Surveillance total: 25 A. 4 .... 4.5.5 \_\_\_\_ Slot Operations total: 175 Table Games Total: 1849 I ł Casino Cage total: 121 F 27 Soft Count total: