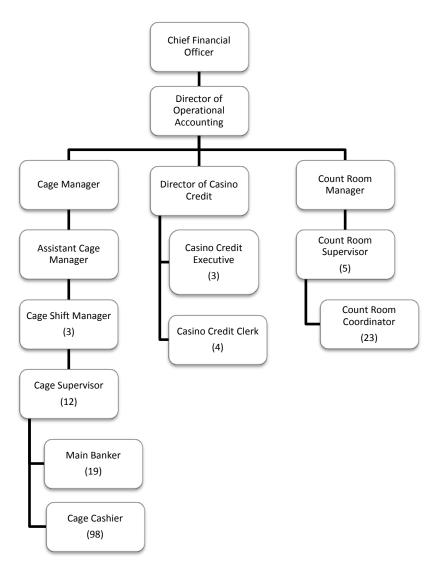

#### Exhibit VIII.D.1.b



#### ORGANIZATIONAL CHARTS



#### **Detailed Organizational Charts**

#### Notes:

- Positions on the Organization Chart with a number (2) indicate the proposed headcount for that position.
- Positions without a number indicate a single employee will occupy the position



### Senior Management (Detail)





## Legal Department





#### **Human Resources**





#### **Internal Audit**





## Construction and Design





#### Surveillance





# Security





# **Slot Operations**





#### **Table Games**





#### Finance & Administration





## Financial Accounting





## Operational Accounting





# Planning and Analysis





# Purchasing





## Information Technology





## Marketing





## Player Development





#### Retail





# **Resort Operations**





## Ski Resort Operations





# **Hotel Operations**





# Housekeeping





#### **Hotel Services**





# Transportation





#### **Facilities**





#### Food and Beverage Administration





#### **Executive Chef**





# Beverage





## Banquets and Catering





#### Room Service





## Food Court



#### Outlets

- Korean
- Noodle Bar
- Vietnamese
- Burger
- Coffee
- Bakery Chocolate Shop
- Sushi



# Employee Dining Room





## Sterling Prime Steakhouse





Genting Palace Restaurant





#### The Yard House





## Las Scarpetta Italian Restaurant





# Grand Lux Coffee Shop





#### **Grand Buffet**