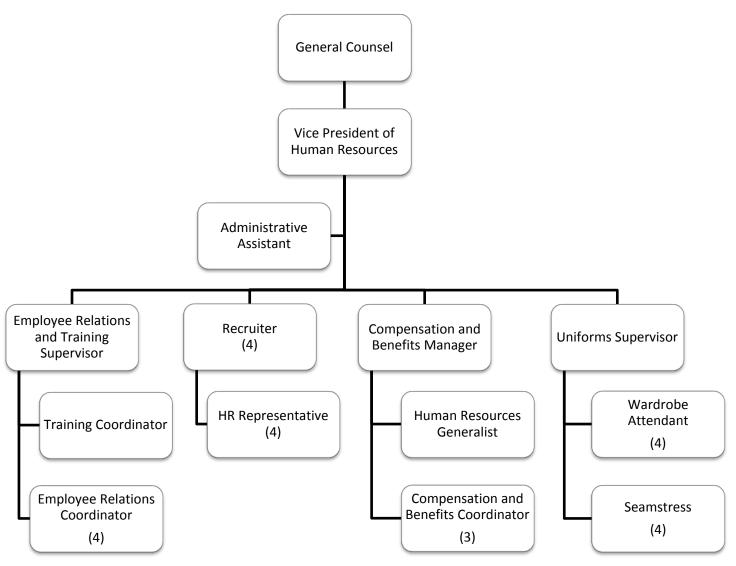

#### Exhibit VIII.D.1.b



#### ORGANIZATIONAL CHARTS



#### **Detailed Organizational Charts**

#### Notes:

- Positions on the Organization Chart with a number (2) indicate the proposed headcount for that position.
- Positions without a number indicate a single employee will occupy the position



### Senior Management (Detail)





## Legal Department





#### **Human Resources**





#### **Internal Audit**





## Construction and Design





#### Surveillance





# Security





# **Slot Operations**





#### **Table Games**





#### Finance & Administration





## Financial Accounting





## Operational Accounting





# Planning and Analysis





# Purchasing





## Information Technology





## Marketing





## Player Development





#### Retail





# **Resort Operations**





## Ski Resort Operations





# **Hotel Operations**





# Housekeeping





#### **Hotel Services**





# Transportation





#### **Facilities**





#### Food and Beverage Administration





#### **Executive Chef**





# Beverage





## Banquets and Catering





#### Room Service





## Food Court



#### Outlets

- Korean
- Noodle Bar
- Vietnamese
- Burger
- Coffee