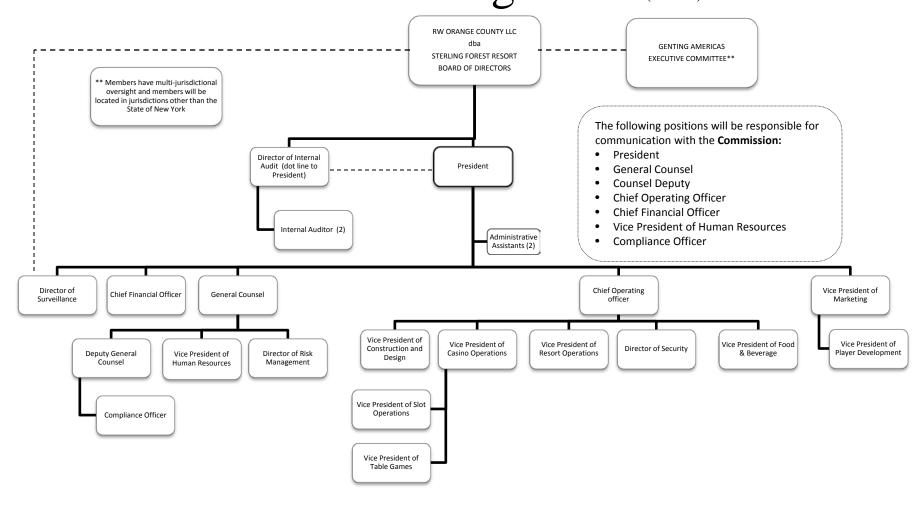

#### Exhibit VIII.D.1.b



#### ORGANIZATIONAL CHARTS



#### **Detailed Organizational Charts**

#### Notes:

- Positions on the Organization Chart with a number (2) indicate the proposed headcount for that position.
- Positions without a number indicate a single employee will occupy the position



### Senior Management (Detail)





## Legal Department





#### **Human Resources**





#### **Internal Audit**





## Construction and Design





#### Surveillance





# Security





# **Slot Operations**





#### **Table Games**





#### Finance & Administration





## Financial Accounting





## Operational Accounting





# Planning and Analysis





# Purchasing





## Information Technology





## Marketing





## Player Development





#### Retail





# **Resort Operations**





## Ski Resort Operations





# **Hotel Operations**





# Housekeeping





#### **Hotel Services**





# Transportation





#### **Facilities**





#### Food and Beverage Administration





#### **Executive Chef**





# Beverage





## Banquets and Catering





#### Room Service





## Food Court



#### Outlets