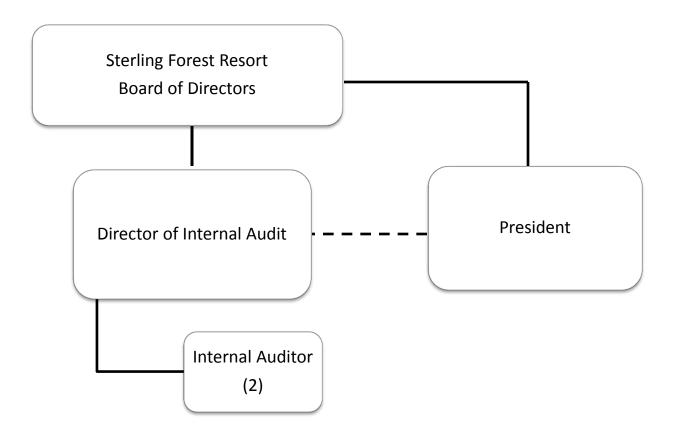

#### Exhibit VIII.D.1.b



#### ORGANIZATIONAL CHARTS



#### **Detailed Organizational Charts**

#### Notes:

- Positions on the Organization Chart with a number (2) indicate the proposed headcount for that position.
- Positions without a number indicate a single employee will occupy the position



### Senior Management (Detail)





## Legal Department





#### **Human Resources**





#### **Internal Audit**





## Construction and Design





#### Surveillance





# Security





# **Slot Operations**





#### **Table Games**





#### Finance & Administration





## Financial Accounting





## Operational Accounting





# Planning and Analysis





# Purchasing





## Information Technology





## Marketing





## Player Development





#### Retail





# **Resort Operations**





## Ski Resort Operations





# **Hotel Operations**





# Housekeeping





#### **Hotel Services**





# Transportation





#### **Facilities**





#### Food and Beverage Administration





#### **Executive Chef**





# Beverage





## Banquets and Catering





#### Room Service





## Food Court



#### Outlets

- Korean
- Noodle Bar
- Vietnamese
- Burger
- Coffee
- Bakery Chocolate Shop
- Sus