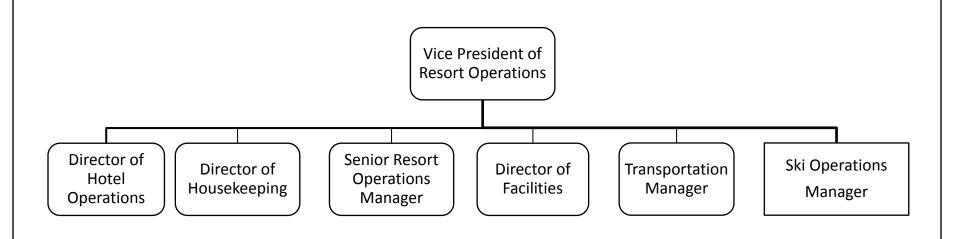

xhibit VIII.D.1.b



#### ORGANIZATIONAL CHARTS



#### **Detailed Organizational Charts**

#### Notes:

- Positions on the Organization Chart with a number (2) indicate the proposed headcount for that position.
- Positions without a number indicate a single employee will occupy the position



### Senior Management (Detail)





## Legal Department





#### **Human Resources**





#### **Internal Audit**





## Construction and Design





#### Surveillance





# Security





# **Slot Operations**





#### **Table Games**





#### Finance & Administration





## Financial Accounting





## Operational Accounting





# Planning and Analysis





# Purchasing





## Information Technology





## Marketing





## Player Development





#### Retail





# **Resort Operations**





## Ski Resort Operations





# **Hotel Operations**





# Housekeeping





#### **Hotel Services**





# Transportation





#### **Facilities**





#### Food and Beverage Administration





#### **Executive Chef**





# Beverage





## Banquets and Catering





#### Room Service





## Food Court



#### Outlets

- Korean
- Noodle Bar
- Vietnamese
- Burger
- Coffee
- Bakery Chocolate Shop
- Sushi



# Employee Dining Room





## Sterling Prime Steakhouse





Genting Palace Restaurant





#### The Yard House





## Las Scarpetta Italian Restaurant





# Grand Lux Coffee Shop





#### **Grand Buffet**