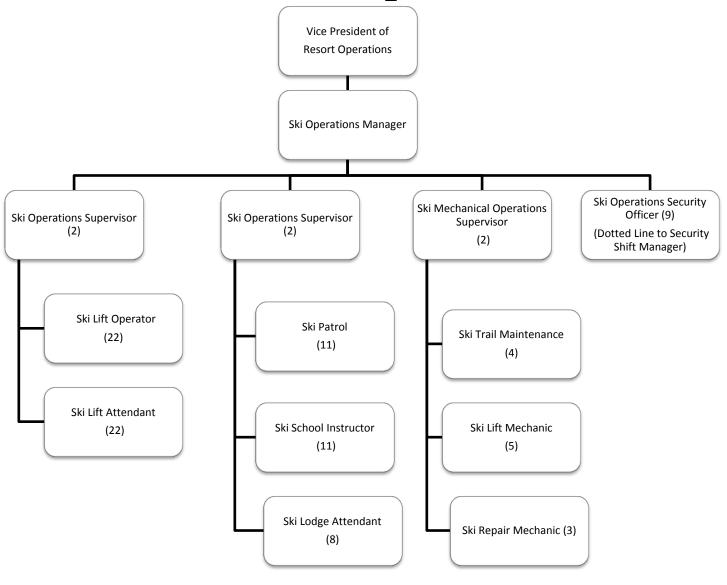

NIZATIONAL CHARTS



#### **Detailed Organizational Charts**

#### Notes:

- Positions on the Organization Chart with a number (2) indicate the proposed headcount for that position.
- Positions without a number indicate a single employee will occupy the position



### Senior Management (Detail)





## Legal Department





#### **Human Resources**





#### **Internal Audit**





## Construction and Design





#### Surveillance





# Security





# **Slot Operations**





#### **Table Games**





#### Finance & Administration





## Financial Accounting





## Operational Accounting





# Planning and Analysis





# Purchasing





## Information Technology





## Marketing





## Player Development





#### Retail





# **Resort Operations**





## Ski Resort Operations





# **Hotel Operations**





# Housekeeping





#### **Hotel Services**





# Transportation





#### **Facilities**





#### Food and Beverage Administration





#### **Executive Chef**





# Beverage





## Banquets and Catering





#### Room Service





## Food Court



#### Outlets

- Korean
- Noodle Bar
- Vietnamese
- Burger
- Coffee
- Bakery Chocolate Shop
- Sushi



# Employee Dining Room





## Sterling Prime Steakhouse





Genting Palace Restaurant





#### The Yard House





## Las Scarpetta Italian Restaurant





# Grand Lux Coffee Shop





#### **Grand Buffet**