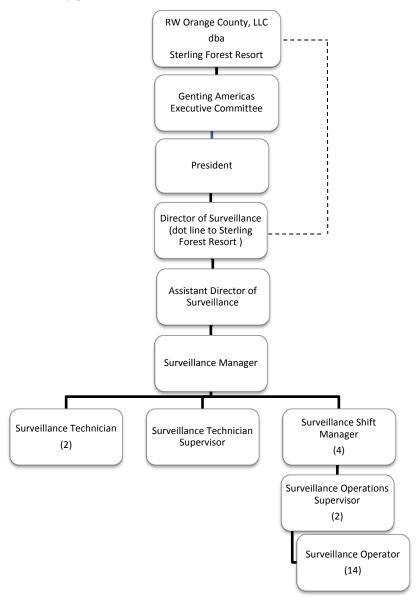

#### Exhibit VIII.D.1.b



#### ORGANIZATIONAL CHARTS



#### **Detailed Organizational Charts**

#### Notes:

- Positions on the Organization Chart with a number (2) indicate the proposed headcount for that position.
- Positions without a number indicate a single employee will occupy the position



### Senior Management (Detail)





## Legal Department





#### **Human Resources**





#### **Internal Audit**





## Construction and Design





#### Surveillance





# Security





# **Slot Operations**





#### **Table Games**





#### Finance & Administration





## Financial Accounting





## Operational Accounting





# Planning and Analysis





# Purchasing





## Information Technology





## Marketing





## Player Development





#### Retail





# **Resort Operations**





## Ski Resort Operations





# **Hotel Operations**





# Housekeeping





#### **Hotel Services**





# Transportation





#### **Facilities**





#### Food and Beverage Administration





#### **Executive Chef**





# Beverage





## Banquets and Catering





#### Room Service





## Food Court



#### Outlets

- Korean
- Noodle Bar
- Vietnamese
- Burger
- Coffee
- Bakery Chocolate Shop
- Sushi



# Employee Dining Room





## Sterling Prime Ste