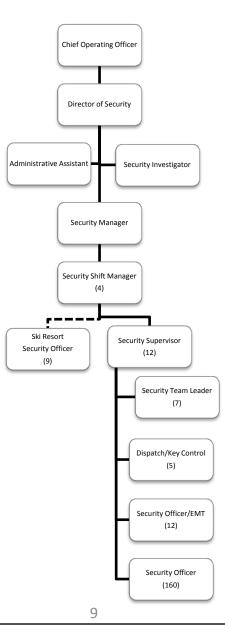

#### Exhibit VIII.D.1.b



#### ORGANIZATIONAL CHARTS



#### **Detailed Organizational Charts**

#### Notes:

- Positions on the Organization Chart with a number (2) indicate the proposed headcount for that position.
- Positions without a number indicate a single employee will occupy the position



### Senior Management (Detail)





## Legal Department





#### **Human Resources**





#### **Internal Audit**





## Construction and Design





#### Surveillance





# Security





# **Slot Operations**





#### **Table Games**





#### Finance & Administration





## Financial Accounting





## Operational Accounting





# Planning and Analysis





# Purchasing





## Information Technology





## Marketing





## Player Development





#### Retail





# **Resort Operations**





## Ski Resort Operations





# **Hotel Operations**





# Housekeeping





#### **Hotel Services**





# Transportation





#### **Facilities**





#### Food and Beverage Administration





#### **Executive Chef**





# Beverage





## Banquets and Catering





#### Room Service





## Food Court



#### Outlets

- Korean
- Noodle Bar
- Vietnamese
- Burger
- Coffee
- Bakery Chocolate Shop
- Sushi



# Employee Dining Room





## Sterling Prime Steakhouse





Gen