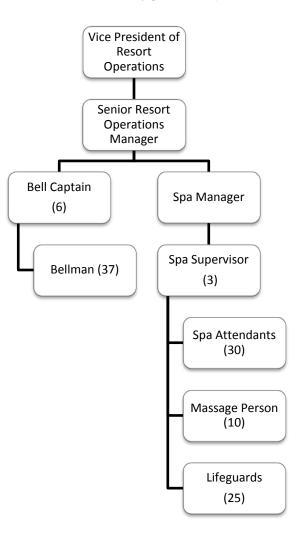

# **Resort Operations**

#### Notes:

- Positions on the Organization Chart with a number (2) indicate the proposed headcount for that position.
- Positions without a number indicate a single employee will occupy the position