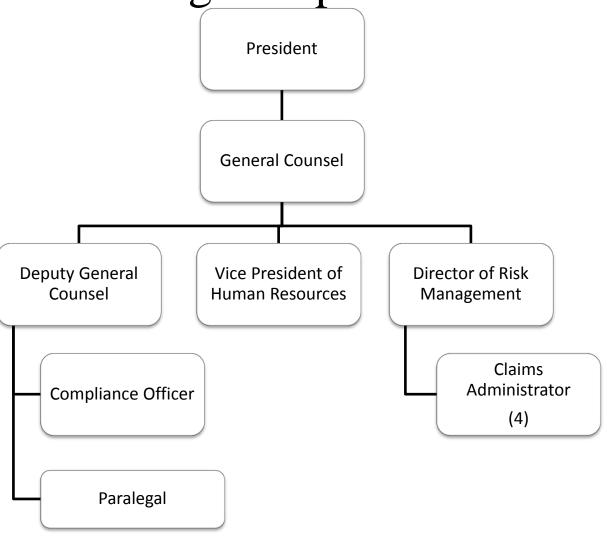

#### Exhibit VIII.D.1.b



#### ORGANIZATIONAL CHARTS



#### **Detailed Organizational Charts**

#### Notes:

- Positions on the Organization Chart with a number (2) indicate the proposed headcount for that position.
- Positions without a number indicate a single employee will occupy the position



### Senior Management (Detail)





## Legal Department





#### **Human Resources**





#### **Internal Audit**





## Construction and Design





#### Surveillance





# Security





# **Slot Operations**





#### **Table Games**





#### Finance & Administration





## Financial Accounting





## Operational Accounting





# Planning and Analysis





# Purchasing





## Information Technology





## Marketing





## Player Development





#### Retail





# **Resort Operations**





## Ski Resort Operations





# **Hotel Operations**





# Housekeeping





#### **Hotel Services**





# Transportation





#### **Facilities**





#### Food and Beverage Administration





#### **Executive Chef**





# Beverage





## Banquets and Catering





#### Room Service





## Food Court



#### Outlets

- Korean
- Noodle Bar
-