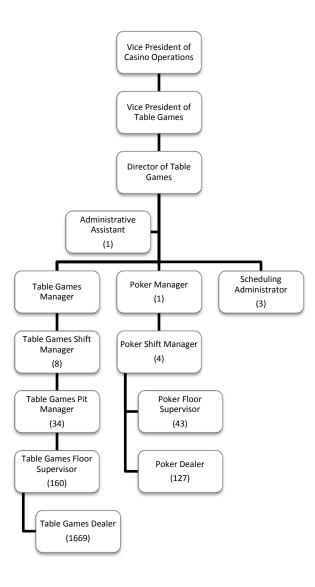

#### Exhibit VIII.D.1.b



#### ORGANIZATIONAL CHARTS



#### **Detailed Organizational Charts**

#### Notes:

- Positions on the Organization Chart with a number (2) indicate the proposed headcount for that position.
- Positions without a number indicate a single employee will occupy the position



### Senior Management (Detail)





## Legal Department





#### **Human Resources**





#### **Internal Audit**





## Construction and Design





#### Surveillance





# Security





# **Slot Operations**





#### **Table Games**





#### Finance & Administration





## Financial Accounting





## Operational Accounting





# Planning and Analysis





# Purchasing





## Information Technology





## Marketing





## Player Development





#### Retail





# **Resort Operations**





## Ski Resort Operations





# **Hotel Operations**





# Housekeeping





#### **Hotel Services**





# Transportation





#### **Facilities**





#### Food and Beverage Administration





#### **Executive Chef**





# Beverage





## Banquets and Catering





#### Room Service





## Food Court



#### Outlets

- Korean
- Noodle Bar
- Vietnamese
- Burger
- Coffee
- Bakery Chocolate Shop
- Sushi



# Employee Dining Room





## Sterling Prime Steakhouse





Genting Palace Restaurant





#### The Yard House