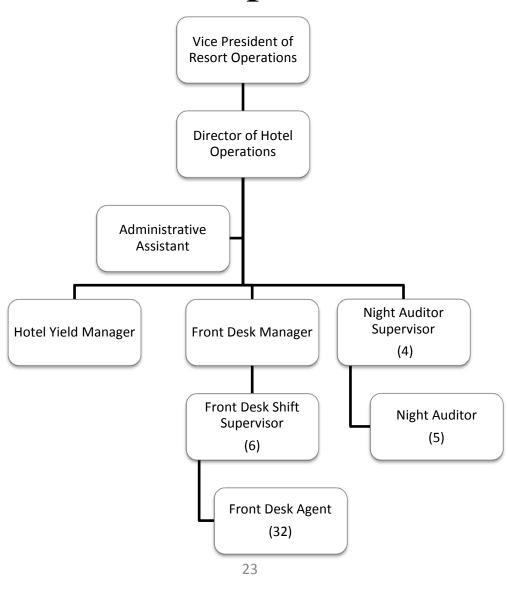

Detailed Organizational Charts**

#### Notes:

- Positions on the Organization Chart with a number (2) indicate the proposed headcount for that position.
- Positions without a number indicate a single employee will occupy the position



### Senior Management (Detail)





## Legal Department





#### **Human Resources**





#### **Internal Audit**





## Construction and Design





#### Surveillance





# Security





# **Slot Operations**





#### **Table Games**





#### Finance & Administration





## Financial Accounting





## Operational Accounting





# Planning and Analysis





# Purchasing





## Information Technology





## Marketing





## Player Development





#### Retail





# **Resort Operations**





## Ski Resort Operations





# **Hotel Operations**





# Housekeeping





#### **Hotel Services**





# Transportation





#### **Facilities**





#### Food and Beverage Administration





#### **Executive Chef**





# Beverage





## Banquets and Catering





#### Room Service





## Food Court



#### Outlets

- Korean
- Noodle Bar
- Vietnamese
- Burger
- Coffee
- Bakery Chocolate Shop
- Sushi



# Employee Dining Room





## Sterling Prime Steakhouse





Genting Palace Restaurant





#### The Yard House





## Las Scarpetta Italian Restaurant





# Grand Lux Coffee Shop





#### **Grand Buffet**