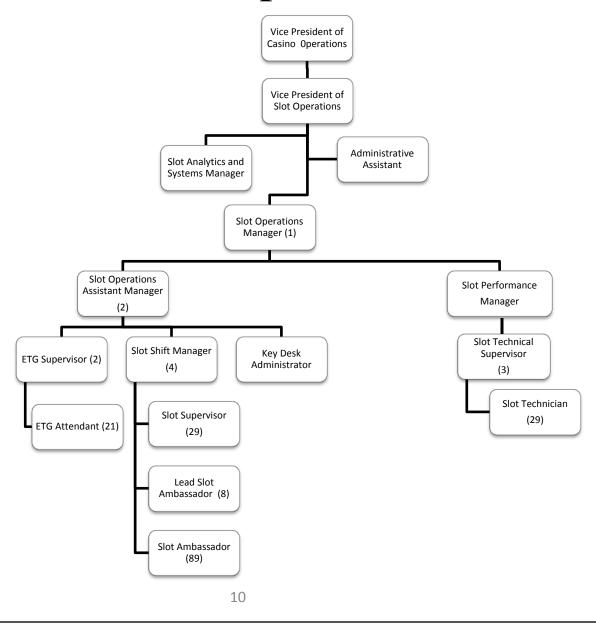

#### Exhibit VIII.D.1.b



#### ORGANIZATIONAL CHARTS



#### **Detailed Organizational Charts**

#### Notes:

- Positions on the Organization Chart with a number (2) indicate the proposed headcount for that position.
- Positions without a number indicate a single employee will occupy the position



### Senior Management (Detail)





## Legal Department





#### **Human Resources**





#### **Internal Audit**





## Construction and Design





#### Surveillance





# Security





# **Slot Operations**





#### **Table Games**





#### Finance & Administration





## Financial Accounting





## Operational Accounting





# Planning and Analysis





# Purchasing





## Information Technology





## Marketing





## Player Development





#### Retail





# **Resort Operations**





## Ski Resort Operations





# **Hotel Operations**





# Housekeeping





#### **Hotel Services**





# Transportation





#### **Facilities**





#### Food and Beverage Administration





#### **Executive Chef**





# Beverage





## Banquets and Catering





#### Room Service





## Food Court



#### Outlets

- Korean
- Noodle Bar
- Vietnamese
- Burger
- Coffee
- Bakery Chocolate Shop
- Sushi



# Employee Dining Room





## Sterling Prime Steakhouse





Genting Palace Restaurant