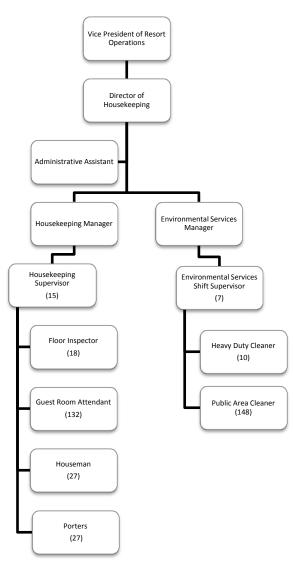

# Housekeeping

#### Notes:

- Positions on the Organization Chart with a number (2) indicate the proposed headcount for that position.
- Positions without a number indicate a single employee will occupy the position