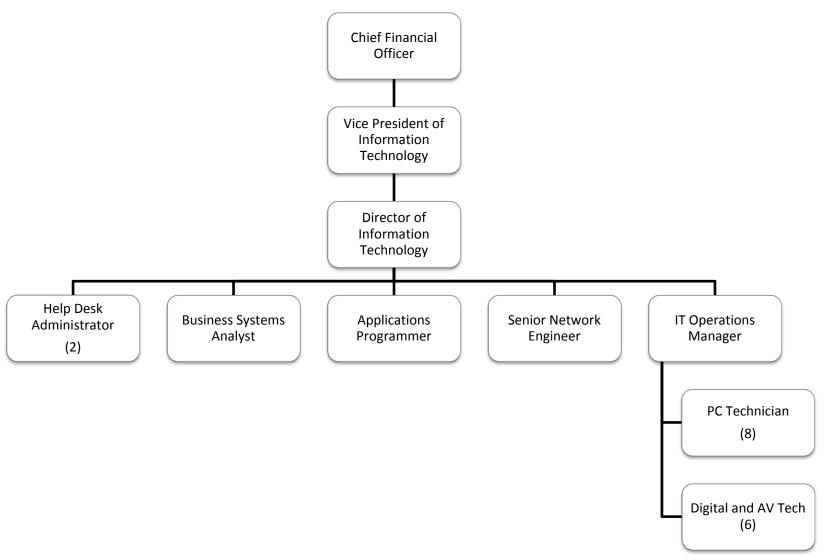

#### Exhibit VIII.D.1.b



#### ORGANIZATIONAL CHARTS



#### **Detailed Organizational Charts**

#### Notes:

- Positions on the Organization Chart with a number (2) indicate the proposed headcount for that position.
- Positions without a number indicate a single employee will occupy the position



### Senior Management (Detail)





## Legal Department





#### **Human Resources**





#### **Internal Audit**





## Construction and Design





#### Surveillance





# Security





# **Slot Operations**





#### **Table Games**





#### Finance & Administration





## Financial Accounting





## Operational Accounting





# Planning and Analysis





# Purchasing





## Information Technology





## Marketing





## Player Development





#### Retail





# **Resort Operations**





## Ski Resort Operations





# **Hotel Operations**





# Housekeeping





#### **Hotel Services**





# Transportation





#### **Facilities**





#### Food and Beverage Administration





#### **Executive Chef**





# Beverage





## Banquets and Catering





#### Room Service





## Food Court



#### Outlets

- Korean
- Noodle Bar
- Vietnamese
- Burger
- Coffee
- Bakery Chocolate Shop
- Sushi



# Employee Dining Room





## Sterling Prime Steakhouse





Genting Palace Restaurant





#### The Yard House





## Las Scarpetta Italian Restaurant





# Grand Lux Coffee Shop





#### **Grand Buffet**