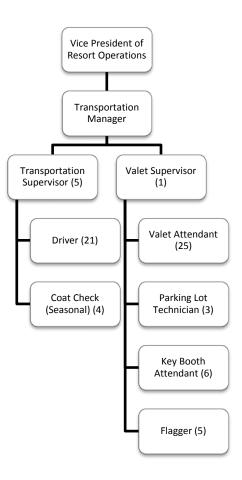

ization Chart with a number (2) indicate the proposed headcount for that position.
- Positions without a number indicate a single employee will occupy the position



### Senior Management (Detail)





## Legal Department





#### **Human Resources**





#### **Internal Audit**





## Construction and Design





#### Surveillance





# Security





# **Slot Operations**





#### **Table Games**





#### Finance & Administration





## Financial Accounting





## Operational Accounting





# Planning and Analysis





# Purchasing





## Information Technology





## Marketing





## Player Development





#### Retail





# **Resort Operations**





## Ski Resort Operations





# **Hotel Operations**





# Housekeeping





#### **Hotel Services**





# Transportation





#### **Facilities**





#### Food and Beverage Administration





#### **Executive Chef**





# Beverage





## Banquets and Catering





#### Room Service





## Food Court



#### Outlets

- Korean
- Noodle Bar
- Vietnamese
- Burger
- Coffee
- Bakery Chocolate Shop
- Sushi



# Employee Dining Room





## Sterling Prime Steakhouse





Genting Palace Restaurant





#### The Yard House





## Las Scarpetta Italian Restaurant





# Grand Lux Coffee Shop





#### **Grand Buffet**