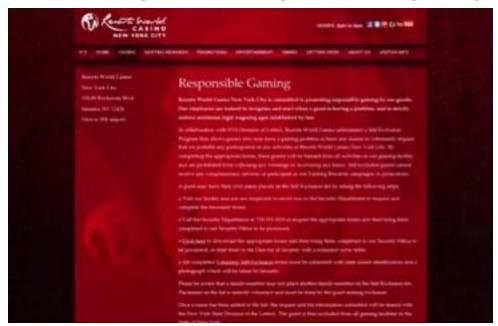

## Web Banners and Sterling Forest Resort Responsible Gambling Landing Page

Sterling Forest Resort will dedicate a large portion of their web presence to the promotion and education of Responsible Gambling, as is currently the practice of Resorts World Casino New York City.

Figure X. A.2-3. Web Banners

Figure X. A.2-4. Sterling Forest Resort Responsible Gambling Landing Page