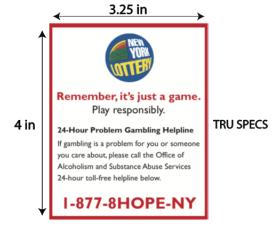

## Wide Area Messaging

Sterling Forest Resort will work closely with the New York Council for Problem Gambling to market their messages: 'KNOW THE ODDS' and 'PLAY RESPONSIBLY'. These messages will be found in a clear and visible manner throughout the casino in different languages and a variety of forms including brochures, posters, TRUs, ATMs, and electronic media (in-house TV, player information displays [PIDs], etc.).

Figure X. A.2-2a. Wide Area Messaging Signage

### **PROBLEM GAMBLING SIGNAGE**

Figure X. A.2-2b. Wide Area Messaging Signage

Figure X. A.2-2c. Wide Area Messaging Signage

Multi-Lingual Problem Gambling Hopeline Signage