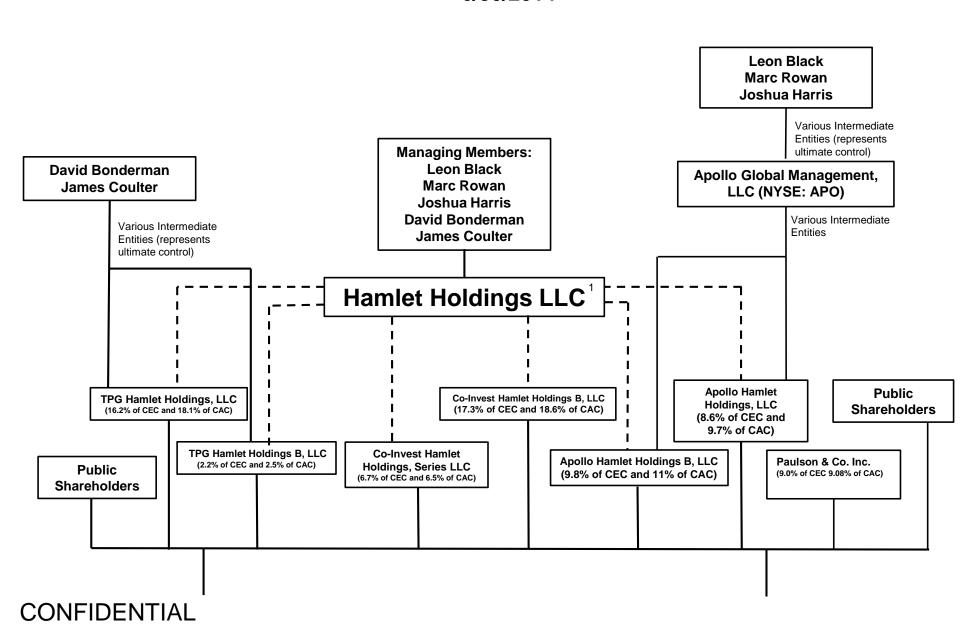

## RFA Exhibit VI.E – Applicant Control Chart 6/30/2014

**Note 1:** Entities with a dotted line leading to Hamlet Holdings LLC have granted Hamlet Holdings LLC an irrevocable proxy to control the vote of their common stock.

Hamlet Holdings LLC currently controls 63.9% of the vote in CEC and 66.3% of the vote in CAC.

**Note 2:** Economic Interest of CGP: Caesars Acquisition Company 42.4%, Harrah's BC, Inc. 34.4%, HIE Holdings, Inc. 23.2%

Harrah's BC, Inc. holds 59.7% of non-voting units and HIE Holdings, Inc. holds 40.3% of the non-voting units of CGP CAC holds 100% of the voting units of CGP

**Note 3:** CEC owns 100% of the common stock and 37.5% of the preferred stock of HIE Holdings, Inc.

**Note 3 cont'd:** HIE Holdings Topco, Inc. owns 62.5% of the preferred stock of HIE Holdings, Inc.