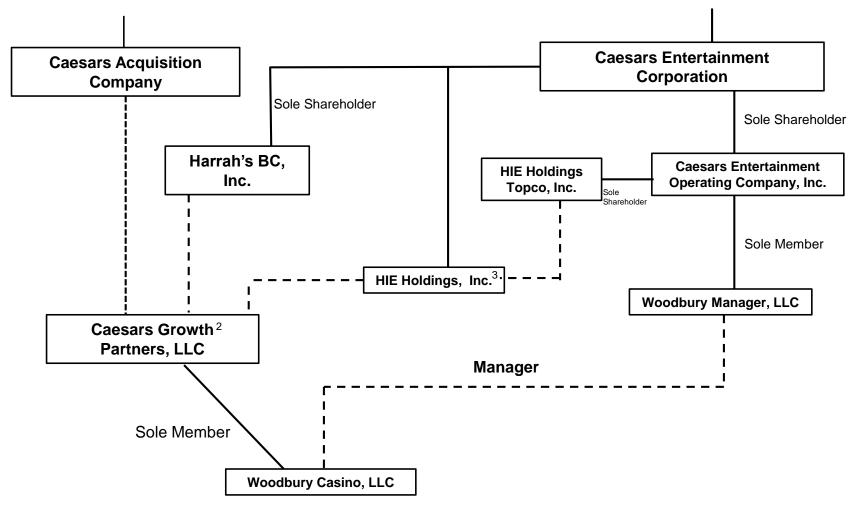

Hamlet Holdings LLC currently controls 63.9% of the vote in CEC and 66.3% of the vote in CAC.

**Note 2:** Economic Interest of CGP: Caesars Acquisition Company 42.4%, Harrah's BC, Inc. 34.4%, HIE Holdings, Inc. 23.2%

Harrah's BC, Inc. holds 59.7% of non-voting units and HIE Holdings, Inc. holds 40.3% of the non-voting units of CGP CAC holds 100% of the voting units of CGP

**Note 3:** CEC owns 100% of the common stock and 37.5% of the preferred stock of HIE Holdings, Inc.

**Note 3 cont'd:** HIE Holdings Topco, Inc. owns 62.5% of the preferred stock of HIE Holdings, Inc.