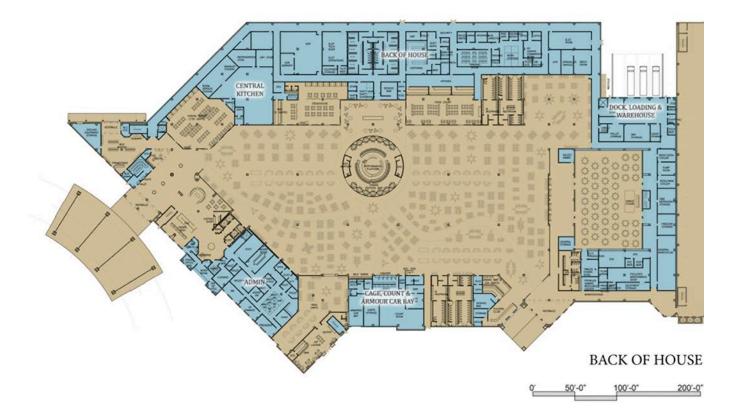

aining building program.

Please see Attached Table VIII.C.13 indicating the current, anticipated spaces in detail.

We recognize the importance of striking the right balance of support spaces required to promote efficient and effective support operations for our public activities. Critical to successful support facilities layouts are proximity, simplicity and accessibility to Team members, but obscurity and security from the public. The configuration is extremely efficient and BOH circulation is simple and well connected. Our Team members will enjoy services such as dining and break rooms and many will have their uniforms cared for on property. Human Resources is immediately adjacent to Team member service areas.

The Diagram below identifies the back of house areas illustrated in blue.





# Submit as Exhibit VIII.C.13. a description, including square footage, of back of house, security, kitchen and office facilities to support the remaining building program.

#### **BACK OF HOUSE**

| Space                     | Qty: Unit | S.F. / Unit | Area  |            | Total     |
|---------------------------|-----------|-------------|-------|------------|-----------|
| Security                  |           |             |       | 940 s.f.   |           |
| Security Command          | 1 Area    | 120         | 120   |            |           |
| Director Security         | 1 Office  | e 120       | 120   |            |           |
| Office 2                  | 1 Office  | 100         | 100   |            |           |
| Shift Managers            | 1 Office  | 200         | 200   |