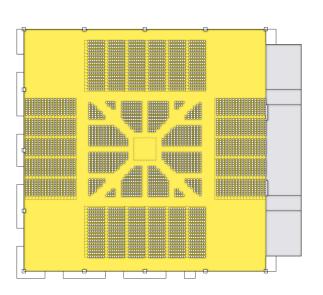

#### Exhibit VIII.C.8.a

Figure VIII.C.8.a-1 Meeting Space

Figure VIII.C.8.a-2 Convention/Trade Show Space

Convention/Trade Show Space: 57,600 Square Feet