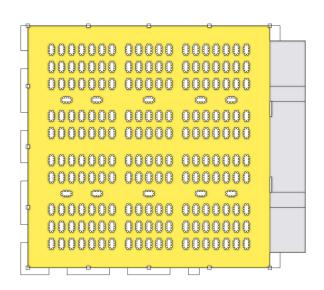

#### Exhibit VIII.C.8.a

Figure VIII.C.8.a-1 Meeting Space

Figure VIII.C.8.a-2 Convention/Trade Show Space

Convention/Trade Show Space: 57,600 Square Feet