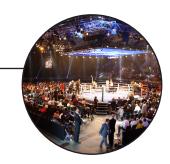

# Exhibit VIII.C.8.a

Figure VIII.C.8.a-3 Boxing Configuration

Figure VIII.C.8.a-4 Fashion Show

Fashion Show: 2,790 Seats