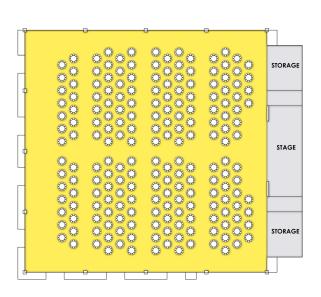

#### Exhibit VIII.C.8.a

Figure VIII.C.8.a-1 Meeting Space

Figure VIII.C.8.a-2 Convention/Trade Show Space

Convention/Trade Show Space: 57,600 Square Feet