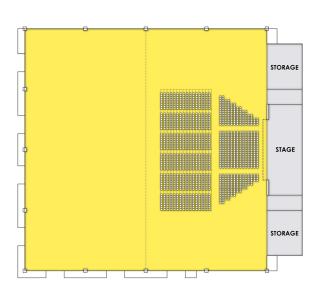

The Multi-Purpose room is able to be broken up into many different areas and accommodate two functions at any given time. It is a classic plan with back of the house touching two sides and the public pre-function rooms touching the other two sides. Each of the pre-function rooms also touch the back of house so it is easy to serve cocktails and appetizers. The multi-purpose room has the following support areas:

- Kitchen/Pantries
- Loading Dock access (Close to Ballroom)
- Storage/Dressing Rooms
- Built-In stage
- Catering Services and Convention Sales Offices
- Box Office
- Convention Equipment, Chair and Riser Storage

# Exhibit VIII.C.8.a

Figure VIII.C.8.a-7 Temporary Stage

Figure VIII.C.8.a-8 Permanent Stage

Permanent Stage: 1,425 Seats