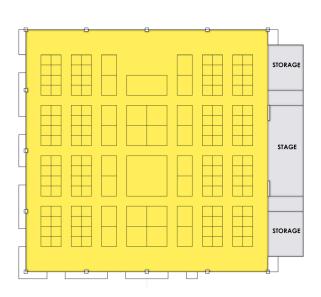

# Exhibit VIII.C.8.a

Figure VIII.C.8.a-3 Boxing Configuration

Figure VIII.C.8.a-4 Fashion Show

Fashion Show: 2,790 Seats