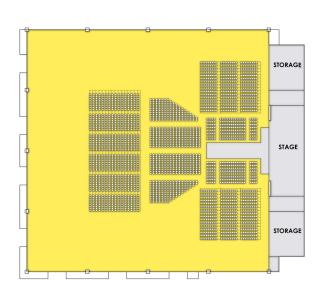

# Exhibit VIII.C.8.a

Figure VIII.C.8.a-7 Temporary Stage

Figure VIII.C.8.a-8 Permanent Stage

Permanent Stage: 1,425 Seats