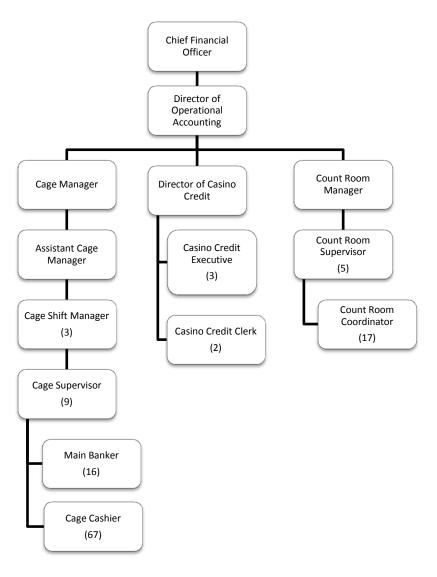

arketing Operations





### Casino Operations





### **Resort Operations**





#### Food and Beverage Administration





#### **Detailed Organizational Charts**

#### Notes:

- Positions on the Organization Chart with a number (2) indicate the proposed headcount for that position.
- Positions without a number indicate a single employee will occupy the position



### $Senior\ Management\ {\scriptstyle (Detail)}$



12



### Legal Department





#### **Human Resources**





#### **Internal Audit**





### Construction and Design

**Chief Operating Officer** 

Director of Construction and Design



### Surveillance





## Security





### **Slot Operations**





#### **Table Games**





#### Finance & Administration





### Financial Accounting





### Operational Accounting





### Planning and Analysis





### Purchasing





### Information Technology





### Marketing





### Player Development





#### Retail





### **Resort Operations**





### **Hotel Operations**





### Housekeeping





#### **Hotel Services**





### Transportation





#### **Facilities**





#### Food and Beverage Administration





#### **Executive Chef**





# Beverage





# Banquets and Catering





### Room Service





# Employee Dining Room





# Buffet





# Genting Palace





### Prime Steakhouse





## Italian Restaurant





# American Cafe





# Bejing Melting Pot





## Asian Restaurant





## American Pub





## Pool Bar/Grill





Signature Lounge





## Noodle Bar, Coffee Bar, Bakery & Chocolate Shop





### Food Court

#### **Food Court Outl