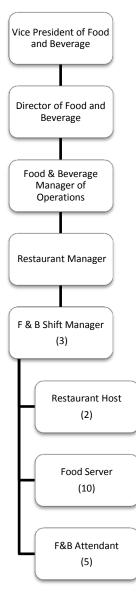

# Bejing Melting Pot

#### Notes:

- Positions on the Organization Chart with a number (2) indicate the proposed headcount for that position.
- Positions without a number indicate a single employee will occupy the position