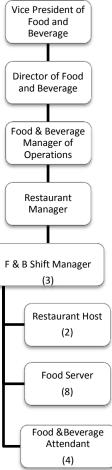

## Italian Restaurant

#### Notes:

- Positions on the Organization Chart with a number (2) indicate the proposed headcount for that position.
- Positions without a number indicate a single employee will occupy the position