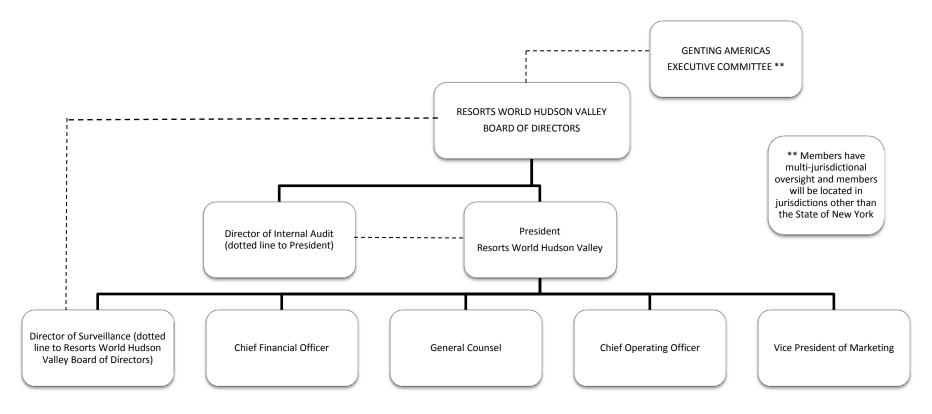

Exhibit VIII.D.1.b.



#### ORGANIZATIONAL CHARTS



# High Level Overview Organizational Charts

(Detailed Organizational Charts begin on Page 11)



### Senior Management

Structure Post -Opening





### Operations





### Legal Department





#### Finance & Administration





### Marketing Operations





### Casino Operations





### **Resort Operations**





#### Food and Beverage Administration





#### **Detailed Organizational Charts**

#### Notes:

- Positions on the Organization Chart with a number (2) indicate the proposed headcount for that position.
- Positions without a number indicate a single employee will occupy the position



### $Senior\ Management\ {\scriptstyle (Detail)}$



12



### Legal Department





#### **Human Resources**





#### **Internal Audit**





### Construction and Design

**Chief Operating Officer** 

Director of Construction and Design



### Surveillance





## Security





### **Slot Operations**





#### **Table Games**





###