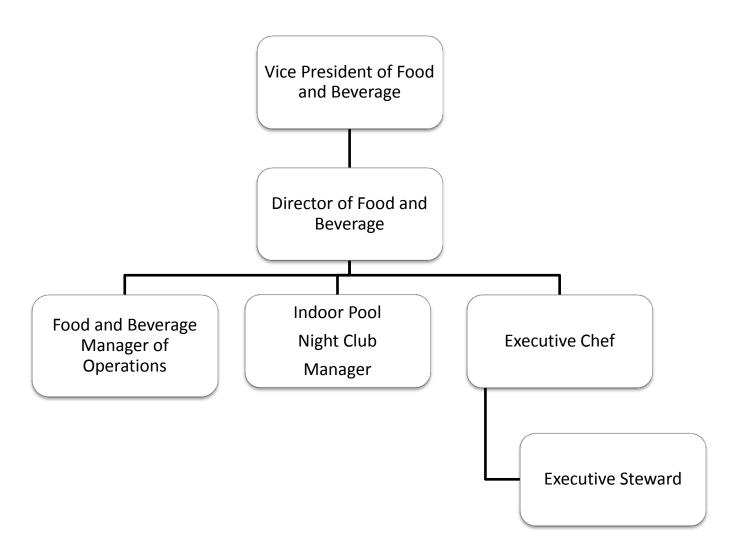

Exhibit VIII.D.1.b.



#### ORGANIZATIONAL CHARTS



# High Level Overview Organizational Charts

(Detailed Organizational Charts begin on Page 11)



### Senior Management

Structure Post -Opening





### Operations





### Legal Department





#### Finance & Administration





### Marketing Operations





### Casino Operations





### **Resort Operations**





#### Food and Beverage Administration





#### **Detailed Organizational Charts**

#### Notes:

- Positions on the Organization Chart with a number (2) indicate the proposed headcount for that position.
- Positions without a number indicate a single employee will occupy the position



### $Senior\ Management\ {\scriptstyle (Detail)}$



12



### Legal Department





#### **Human Resources**





#### **Internal Audit**





### Construction and Design

**Chief Operating Officer** 

Director of Construction and Design



### Surveillance





## Security





### **Slot Operations**





#### **Table Games**





#### Finance & Administration





### Financial Accounting





### Operational Accounting





### Planning and Analysis





### Purchasing





### Information Technology





### Marketing





### Player Devel