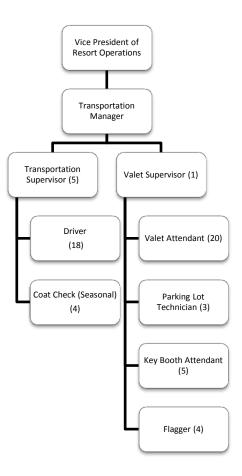

on.
- Positions without a number indicate a single employee will occupy the position



### $Senior\ Management\ {\scriptstyle (Detail)}$



12



### Legal Department





#### **Human Resources**





#### **Internal Audit**





### Construction and Design

**Chief Operating Officer** 

Director of Construction and Design



### Surveillance





## Security





### **Slot Operations**





#### **Table Games**





#### Finance & Administration





### Financial Accounting





### Operational Accounting





### Planning and Analysis





### Purchasing





### Information Technology





### Marketing





### Player Development





#### Retail





### **Resort Operations**





### **Hotel Operations**





### Housekeeping





#### **Hotel Services**





### Transportation





#### **Facilities**





#### Food and Beverage Administration





#### **Executive Chef**





# Beverage





# Banquets and Catering





### Room Service





# Employee Dining Room





# Buffet





# Genting Palace





### Prime Steakhouse





## Italian Restaurant





# American Cafe





# Bejing Melting Pot





## Asian Restaurant





## American Pub





## Pool Bar/Grill





Signature Lounge





## Noodle Bar, Coffee Bar, Bakery & Chocolate Shop





### Food Court

#### **Food Court Outlets**

- Ice Cream
- Burger
- Pizza
- Vietnam
- Chinese



\*\* Also serves as Employee Dining Room Manager