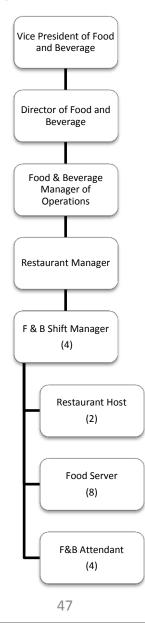

# American Cafe

#### Notes:

- Positions on the Organization Chart with a number (2) indicate the proposed headcount for that position.
- Positions without a number indicate a single employee will occupy the position