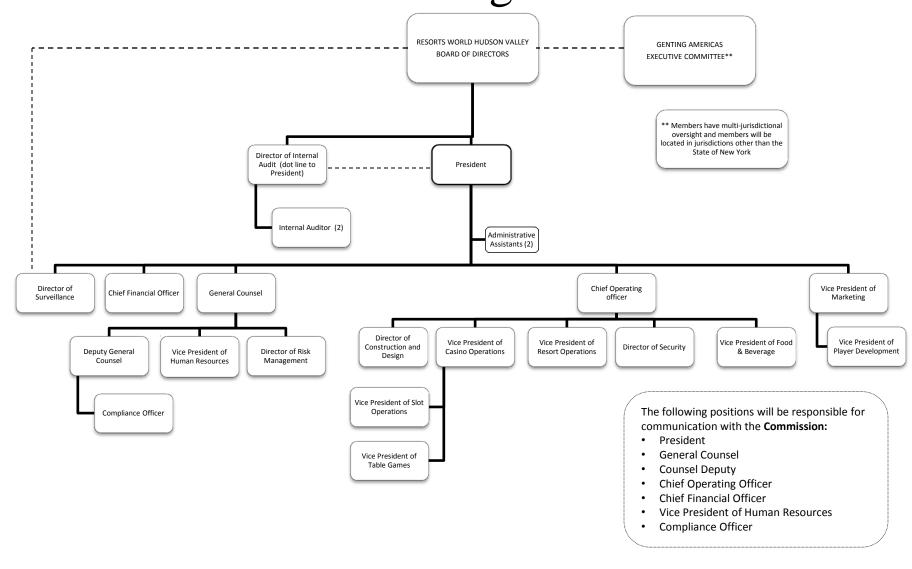

### Senior Management

Structure Post -Opening

#### Notes:

- Positions on the Organization Chart with a number (2) indicate the proposed headcount for that position.
- Positions without a number indicate a single employee will occupy the position