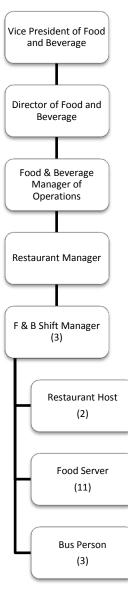

### Prime Steakhouse

#### Notes:

- Positions on the Organization Chart with a number (2) indicate the proposed headcount for that position.
- Positions without a number indicate a single employee will occupy the position