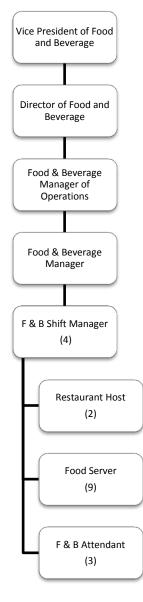

# Genting Palace

#### Notes:

- Positions on the Organization Chart with a number (2) indicate the proposed headcount for that position.
- Positions without a number indicate a single employee will occupy the position