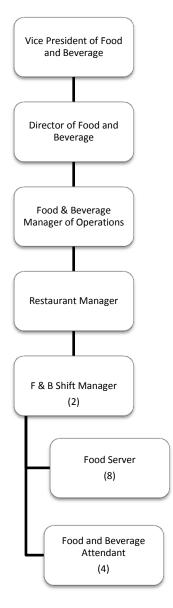

### Prime Steakhouse

#### Notes:

- Positions on the Organization Chart with a number (2) indicate the proposed headcount for that position.
- Positions without a number indicate a single employee will occupy the position