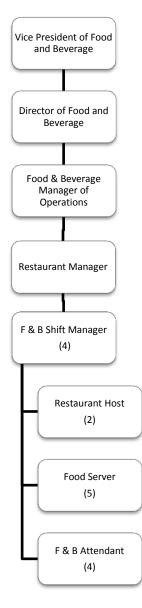

## Italian Restaurant

#### Notes:

- Positions on the Organization Chart with a number (2) indicate the proposed headcount for that position.
- Positions without a number indicate a single employee will occupy the position