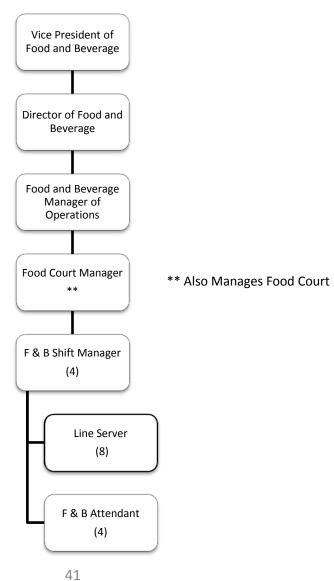

### Food Court

#### **Food Court Outlets**

- Ice Cream
- Burger
- Pizza
- Vietnam
- Chinese

\*\* Also serves as Employee Dining Room Manager