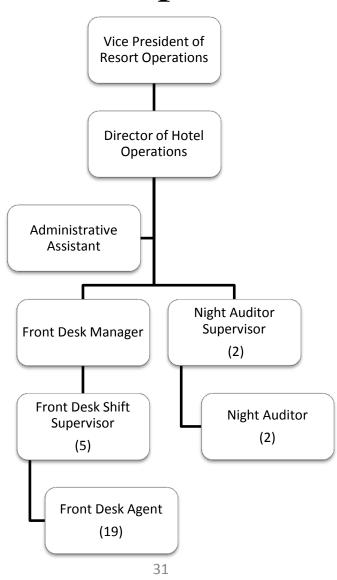

ion Chart with a number (2) indicate the proposed headcount for that position.
- Positions without a number indicate a single employee will occupy the position



### $Senior\ Management\ {\scriptstyle (Detail)}$



12



### Legal Department





#### **Human Resources**





#### **Internal Audit**





### Construction and Design

**Chief Operating Officer** 

Director of Construction and Design



### Surveillance





## Security





### **Slot Operations**





#### **Table Games**





#### Finance & Administration





### Financial Accounting





### Operational Accounting





### Planning and Analysis





### Purchasing





### Information Technology





### Marketing





### Player Development





#### Retail





### **Resort Operations**





### **Hotel Operations**





### Housekeeping





#### **Hotel Services**





### Transportation





#### **Facilities**





#### Food and Beverage Administration





#### **Executive Chef**





# Beverage





# Banquets and Catering





### Room Service





# Employee Dining Room





# Buffet





# Genting Palace





### Prime Steakhouse





## Italian Restaurant





# American Cafe





# Bejing Melting Pot





## Asian Restaurant





## American Pub





## Pool Bar/Grill





Signature Lounge





## Noodle Bar, Coffee Bar, Bakery & Chocolate Shop





### Food Court

#### **Food Court Outlets**

- Ice Cream
- Burger
- Pizza
- Vietnam
- Chinese



\*\* Also serves as Employee Dining Room Manager