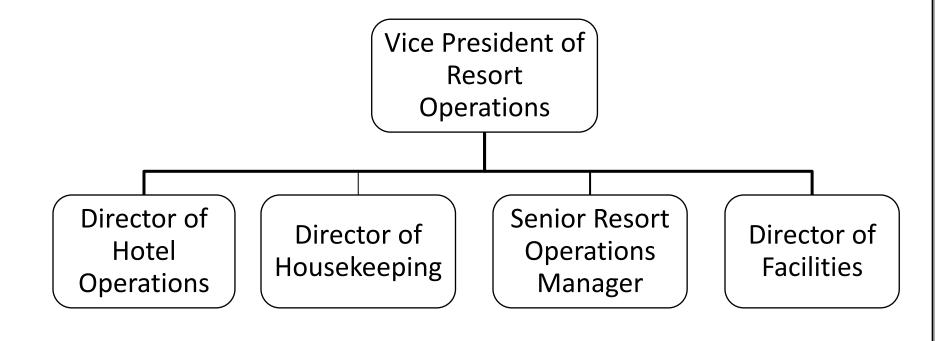

- Positions on the Organization Chart with a number (2) indicate the proposed headcount for that position.
- Positions without a number indicate a single employee will occupy the position



### $Senior\ Management\ {\scriptstyle (Detail)}$



12



### Legal Department





#### **Human Resources**





#### **Internal Audit**





### Construction and Design

**Chief Operating Officer** 

Director of Construction and Design



### Surveillance





## Security





### **Slot Operations**





#### **Table Games**





#### Finance & Administration





### Financial Accounting





### Operational Accounting





### Planning and Analysis





### Purchasing





### Information Technology





### Marketing





### Player Development





#### Retail





### **Resort Operations**





### **Hotel Operations**





### Housekeeping





#### **Hotel Services**





### Transportation





#### **Facilities**





#### Food and Beverage Administration





#### **Executive Chef**





# Beverage





# Banquets and Catering





### Room Service





# Employee Dining Room





# Buffet





# Genting Palace





### Prime Steakhouse





## Italian Restaurant





# American Cafe





# Bejing Melting Pot





## Asian Restaurant





## American Pub





## Pool Bar/Grill





Signature Lounge





## Noodle Bar, Coffee Bar, Bakery & Chocolate Shop





### Food Court

#### **Food Court Outlets**

- Ice Cream
- Burger
- Pizza
- Vietnam
- Chinese



\*\* Also serves as Employee Dining Room Manager