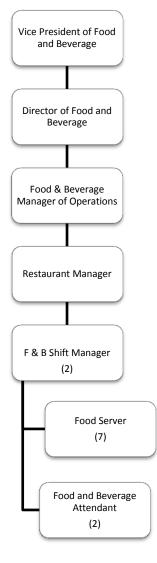

# American Cafe

#### Notes:

- Positions on the Organization Chart with a number (2) indicate the proposed headcount for that position.
- Positions without a number indicate a single employee will occupy the position