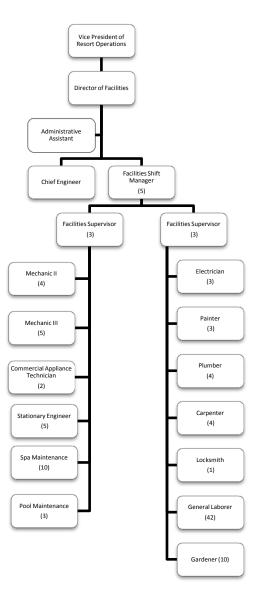

number indicate a single employee will occupy the position



### $Senior\ Management\ {\scriptstyle (Detail)}$



12



### Legal Department





#### **Human Resources**





#### **Internal Audit**





### Construction and Design

**Chief Operating Officer** 

Director of Construction and Design



### Surveillance





## Security





### **Slot Operations**





#### **Table Games**





#### Finance & Administration





### Financial Accounting





### Operational Accounting





### Planning and Analysis





### Purchasing





### Information Technology





### Marketing





### Player Development





#### Retail





### **Resort Operations**





### **Hotel Operations**





### Housekeeping





#### **Hotel Services**





### Transportation





#### **Facilities**





#### Food and Beverage Administration





#### **Executive Chef**





# Beverage





# Banquets and Catering





### Room Service





# Employee Dining Room





# Buffet





# Genting Palace





### Prime Steakhouse





## Italian Restaurant





# American Cafe





# Bejing Melting Pot





## Asian Restaurant





## American Pub





## Pool Bar/Grill





Signature Lounge





## Noodle Bar, Coffee Bar, Bakery & Chocolate Shop





### Food Court

#### **Food Court Outlets**

- Ice Cream
- Burger
- Pizza
- Vietnam
- Chinese



\*\* Also serves as Employee Dining Room Manager