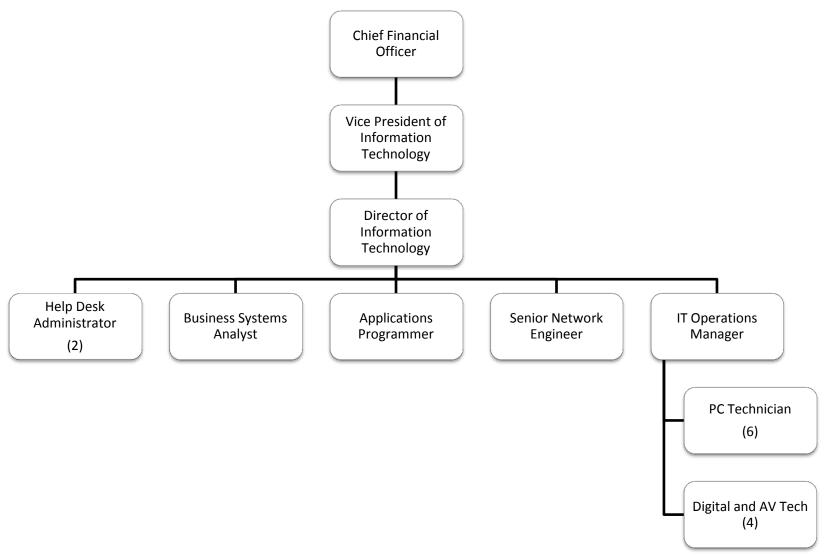

#### Food and Beverage Administration





#### **Detailed Organizational Charts**

#### Notes:

- Positions on the Organization Chart with a number (2) indicate the proposed headcount for that position.
- Positions without a number indicate a single employee will occupy the position



### $Senior\ Management\ {\scriptstyle (Detail)}$



12



### Legal Department





#### **Human Resources**





#### **Internal Audit**





### Construction and Design

**Chief Operating Officer** 

Director of Construction and Design



### Surveillance





## Security





### **Slot Operations**





#### **Table Games**





#### Finance & Administration





### Financial Accounting





### Operational Accounting





### Planning and Analysis





### Purchasing





### Information Technology





### Marketing





### Player Development





#### Retail





### **Resort Operations**





### **Hotel Operations**





### Housekeeping





#### **Hotel Services**





### Transportation





#### **Facilities**





#### Food and Beverage Administration





#### **Executive Chef**





# Beverage





# Banquets and Catering





### Room Service





# Employee Dining Room





# Buffet





# Genting Palace





### Prime Steakhouse





## Italian Restaurant





# American Cafe





# Bejing Melting Pot





## Asian Restaurant





## American Pub





## Pool Bar/Grill





Signature Lounge





## Noodle Bar, Coffee Bar, Bakery & Chocolate Shop





### Food Court

#### **Food Court Outlets**

- Ice Cream
- Burger
- Pizza
- Vietnam
- Chinese



\*\* Also serves as Empl