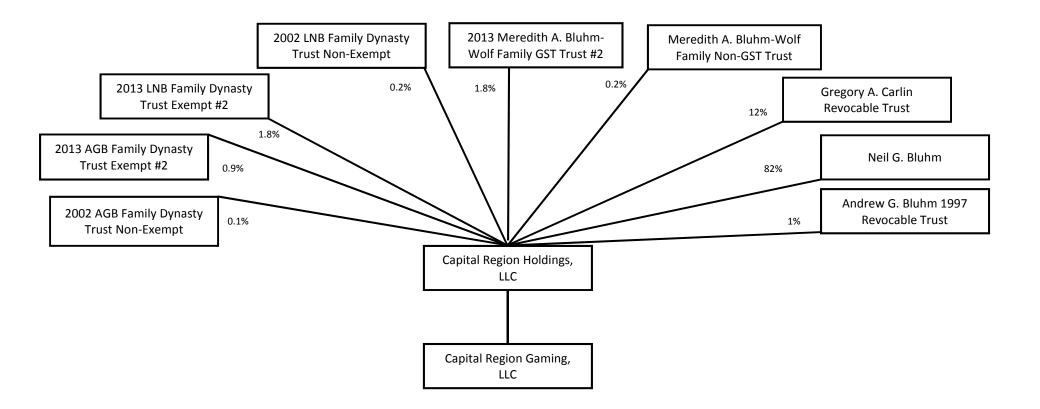

## Exhibit VI.E Table of Ownership

Submit as <u>Exhibit VI.E.</u> a full and complete ownership chart for the Applicant and, if applicable, the Manager and their respective Affiliates including percentage ownership interests in the Applicant and the Manager by their respective direct and indirect owners illustrating the ultimate owners and real parties in interest. For a publicly held company, disclosure of owners may be limited to owners owning five (5) percent or more of the publicly held company.

Please see the tables below.

## EXHIBIT VI.E Capital Region Holdings, LLC Organizational Chart



## **<u>Rush Street Gaming, LLC</u>** (Gaming oversight entity)



The address for all direct and indirect owners of Rush Street Gaming, LLC is:

900 N. Michigan Avenue, Suite 1600 Chicago,IL 60611